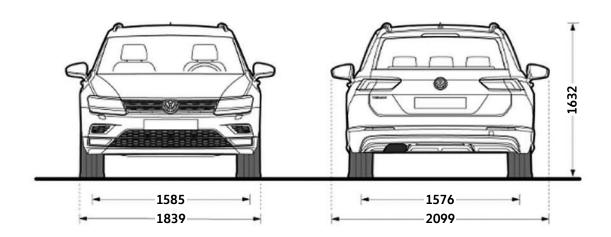

## **Exterior dimensions**

| Exterior dimensions                | New Tiguan, New Tiguan 4MOTION |
|------------------------------------|--------------------------------|
| Width – excluding door mirrors, mm | 1839                           |
| Height, mm                         | 1632 [1643]                    |

<sup>[] 4</sup>Motion models.