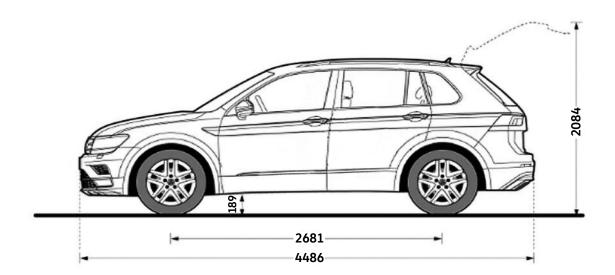

### **Exterior dimensions**

| Exterior dimensions                | New Tiguan, New Tiguan 4MOTION |
|------------------------------------|--------------------------------|
| Length, mm                         | 4486                           |
| Height – opened tailgate/floor, mm | 2084 [2095]                    |
| Wheelbase, mm                      | 2681                           |
| Turning circle, m                  | 11.5                           |

<sup>[] 4</sup>Motion models.