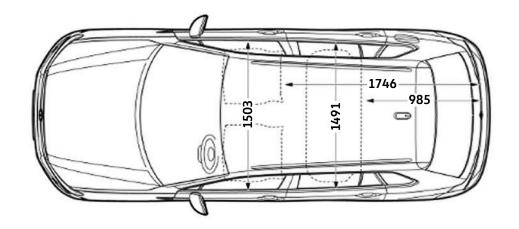

### New Tiguan, New Tiguan 4MOTION

1655

| Interior width – front, mm                                                          | 1503 |
|-------------------------------------------------------------------------------------|------|
| Interior width – 2nd row rear, mm                                                   | 1491 |
|                                                                                     |      |
| Maximum luggage capacity, litres VDA measuring method using 200 x 100 x 50mm blocks |      |
| With rear seats upright and rear bench forward                                      | 615  |