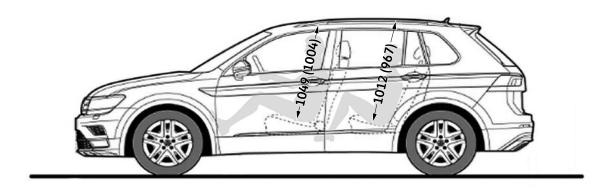

### New Tiguan, New Tiguan 4MOTION

| Effective headroom – front, mm (with sunroof) | 1049 (1004) |
|-----------------------------------------------|-------------|
| Effective headroom – rear, mm (with sunroof)  | 1012 (967)  |