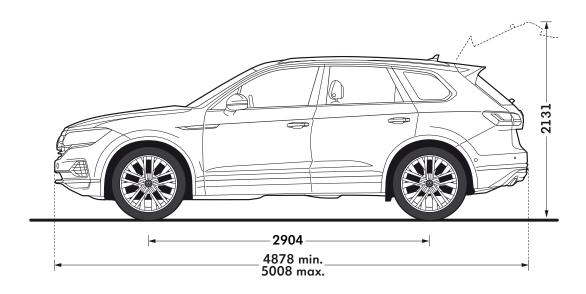

# **New Touareg dimensions**

## Exterior dimensions

| Exterior dimensions                | New Touareg |
|------------------------------------|-------------|
| Length - minimum/maximum, mm       | 4878/5008   |
| Height – opened tailgate/floor, mm | 2131        |
| Wheelbase, mm                      | 2904        |
| Turning circle, m                  | 12.19       |