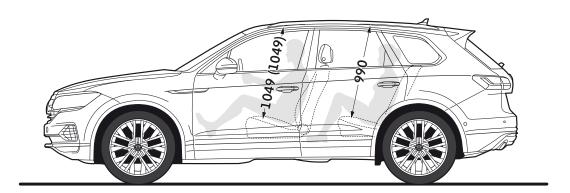

### Interior dimensions New Touareg

| Effective headroom – front, mm (with sunroof) | 1049 (1049) |
|-----------------------------------------------|-------------|
| Effective headroom – rear, mm                 | 990         |