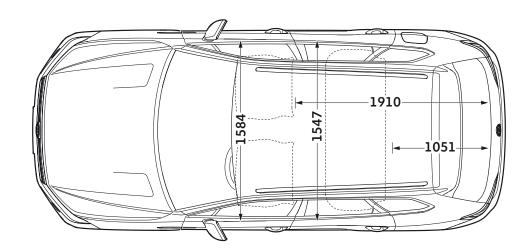

## Interior dimensions

#### Interior dimensions New Touareg

| Interior width, front, mm | 1584 |
|---------------------------|------|
| Interior width, rear, mm  | 1547 |