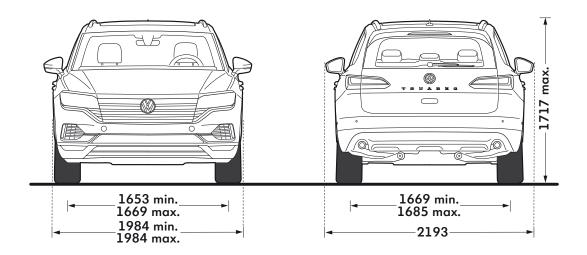

| Exterior dimensions                                | New Touareg |
|----------------------------------------------------|-------------|
| Width – including door mirrors, mm                 | 2193        |
| Width – excluding door mirrors minimum/maximum, mm | 1984/1984   |
| Height – maximum, mm                               | 1717        |