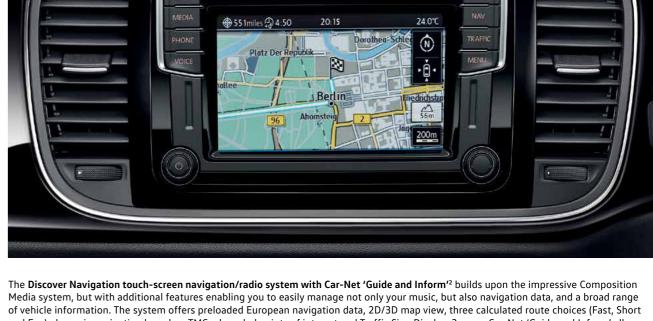

Media system, but with additional features enabling you to easily manage not only your music, but also navigation data, and a broad range of vehicle information. The system offers preloaded European navigation data, 2D/3D map view, three calculated route choices (Fast, Short and Eco), dynamic navigation based on TMC+, branded points of interest and Traffic Sign Display. 3-years Car-Net 'Guide and Inform' allows online access to a range of useful information such as traffic, fuel pricing, parking space availability, weather and news feeds, helping to keep you better informed. Includes navigation software updates, please contact your authorised Volkswagen retailer for full details. It is also equipped with a proximity sensor that recognises in advance your intention to touch the screen and automatically adjusts the display mode. Optional on all models.