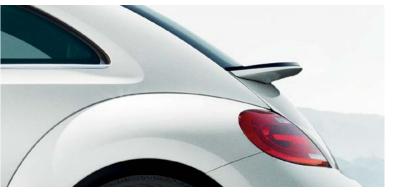

The rear tailgate spoiler is both sporty and elegant, optimising the aerodynamics of the rear design. Standard on Beetle Design and Beetle Sport 1.4 TSI 150 PS engines. Optional on Beetle Design and Beetle Sport 2.0 TDI 150 PS engines.