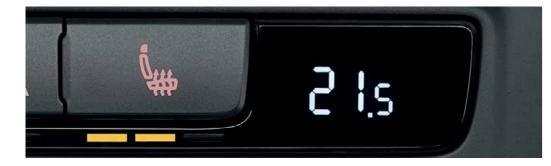

The **Winter pack** includes heated front seats with three preset temperature settings and heated windscreen washer jets, ensuring you are fully prepared to face any cold spell. Optional on all models.