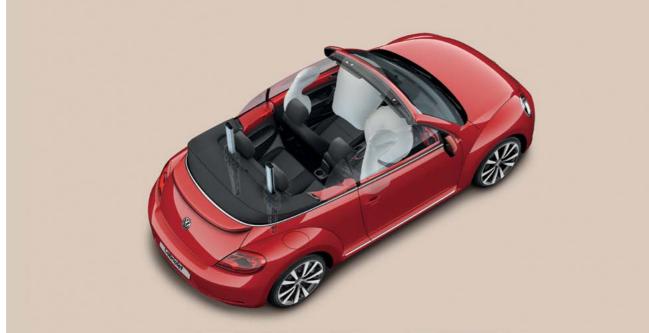

There is no compromise in safety with the Beetle Cabriolet's **comprehensive airbag system.** Included as standard are driver's and front passenger's airbags, with a front passenger's airbag deactivation switch and driver's and front passenger's combined head and side airbag system.