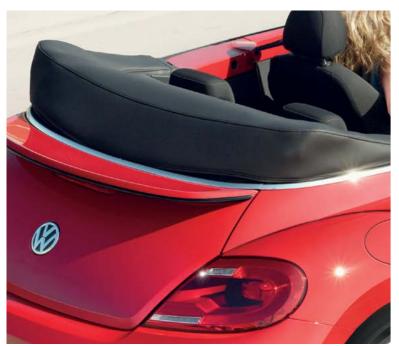

Model shown is Beetle Sport with optional 18" 'Discus' alloy wheels and pearl effect paint.

The tonneau cover is tough-wearing and durable, helping to keep your hood safe and protected while you enjoy the open-top driving experience. Image shown is Beetle Cabriolet Sport with optional body-coloured upper dash and door panels.