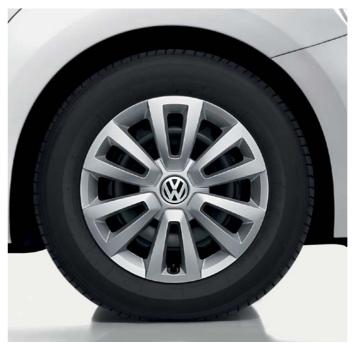

16 inch steel wheels with 215/60 R16 tyres and full size wheel trims give the exterior of your Beetle Cabriolet a stylish look.

Design models feature retro 17 inch 'Orbit' alloy wheels with 215/55 R17 bistinctive 18 inch 'Twister' alloy wheels with 235/45 R18 tyres and anti-theft wheel bolts.

## WHEELS.

16 inch steel wheels with 215/60 R16 tyres and full size wheel trims.

17 inch 'Orbit' alloy wheels with 215/55 R17 tyres, chrome effect rims and anti-theft wheel bolts.

18 inch 'Twister' alloy wheels with 235/45 R18 tyres and anti-theft wheel bolts. SP D