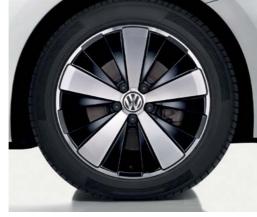

Distinctive 19 inch 'Tornado' alloy wheels with 235/40 R19 tyres and anti-theft wheel bolts complete the exterior styling of Beetle Turbo Black and Turbo Silver models. Also optional on Sport models. Image shown is Beetle Turbo Black.

Distinctive 19 inch 'Tornado' alloy wheels with 235/40 R19 tyres and anti-theft wheel bolts with red brake calipers complete the exterior styling of the Beetle Turbo Black and Turbo Silver models.

19 inch 'Tornado' alloy wheels with 235/40 R19 tyres and anti-theft wheel bolts.

TBS SP Image shown is Beetle Turbo Black.

17 inch 'Orbit Black' alloy wheels with 215/55 R17 tyres, chrome effect rims and anti-theft wheel bolts. Image shown is Beetle Cabriolet Design.