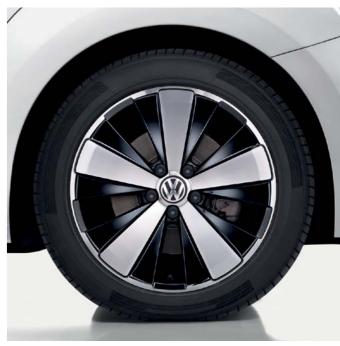

Distinctive 19 inch 'Tornado' alloy wheels with 235/40 R19 tyres and anti-theft wheel bolts complete the exterior styling of Beetle Turbo Black and Turbo Silver models. Also optional on Sport models. Image shown is Beetle Turbo Black.

Distinctive 19 inch 'Tornado' alloy wheels with 235/40 R19 tyres and anti-theft wheel bolts with red brake calipers complete the exterior styling of the Beetle Turbo Black and Turbo Silver models.

19 inch 'Tornado' alloy wheels with 235/40 R19 tyres and anti-theft wheel bolts.

TBS SP Image shown is Beetle Turbo Black.

17 inch 'Orbit Black' alloy wheels with 215/55 R17 tyres, chrome effect rims and anti-theft wheel bolts. Image shown is Beetle Cabriolet Design.