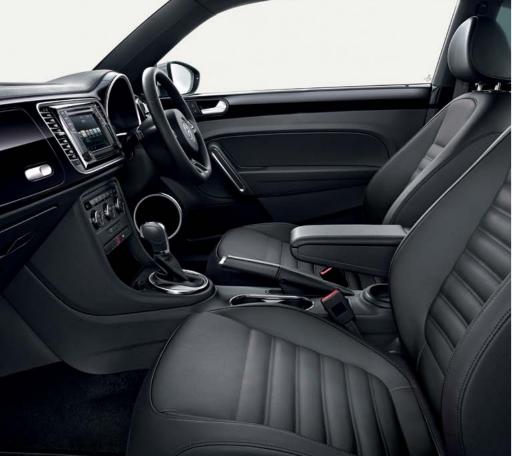

# SPORT.

With both style and presence and a look that's sure to turn heads, the Sport is a real winner. The exterior is designed to be noticed with its 18 inch 'Twister' alloy wheels and 'Gloss Black' door sills with chrome inserts. 'Gloss Black' door mirrors with integrated indicators enhance the exterior styling still further, with an extra sporty touch provided on 2.0 litre TSI 220 PS models with red brake calipers. With a range of extras in the interior, the Sport won't fail to impress. The multifunction steering wheel with 'Gloss Black' inserts, gear lever knob and handbrake grip are covered in fine leather and match perfectly with the 'Gloss Black' dash and door panels. Alternatively, you can really spice things up by opting for the upper dashboard and door panels to match the exterior paint colour of your Sport, while climate control - 2Zone electronic air conditioning and front sports seats with height and lumbar adjustment will ensure that you still feel relaxed at the end of your journey. Other excellent features include cruise control, sports instrument dials and front and rear parking sensors.

We've included numerous features for your convenience, such as the two cup holders incorporated into the centre console and allowed plenty of storage space too. The handy glovebox, unique 'Beetle' storage compartment in the dashboard and the **front centre armrest** with storage compartment provide a space for all your travel essentials. Standard on all models.