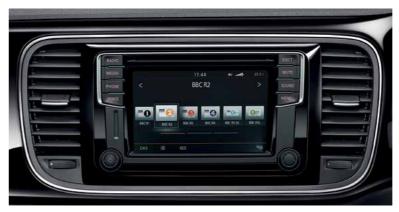

The **Composition Media system** is equipped with a 6.5 inch colour touch-screen, DAB digital radio receiver, dash-mounted single CD player, SD card reader, and 8 speakers front and rear with 4 x 20 watt output. It facilitates music playback from MP3, WMA and AAC files and features title and compatible cover art display. There is also SMS functionality which allows you to read, compose and send SMS messages using the touch-screen display (compatible Android smartphones only). An MDI (Multi Device Interface) via USB connection for connectivity to an external multimedia source. You can also stream music to the vehicle's audio system via Bluetooth connection¹, should you wish, from a compatible device. Finally, the Think Blue. Trainer. – provides driver tips and journey analysis to help promote economical driving. Optional on Beetle and Beetle Cabriolet and standard on all other models.