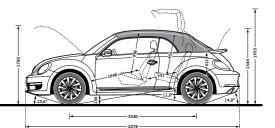

an the size of the tank specified, due to the space in the filler neck.
- 5 Fuel consumption and CO<sub>2</sub> figures are obtained under standardised EU test conditions (Directive 93/116/EEC). This allows a direct comparison between different manufacturer models but may not represent the actual fuel consumption achieved in 'real world' driving conditions. More information is available on the Volkswagen website at www.volkswagen.co.uk and at www.vca.gov.org.
- The weight of a vehicle will influence the level of CO<sub>2</sub> emission it produces; as a result, vehicles with higher levels of specification and factory-fitted options may emit higher levels of CO<sub>2</sub>.

Technical specification – Beetle Cabriolet 44\_4

#### **DIMENSIONS**

#### Beetle







#### **Beetle Cabriolet**







### Maximum luggage capacity, litres VDA measuring method using 200 x 100 x 50mm blocks

|                        | Beetle | Beetle<br>Cabriolet |
|------------------------|--------|---------------------|
| With rear seat upright | 310    | 225                 |
| With rear seat folded  | 905    | N/A                 |

#### Exterior dimensions

| Length, mm                         | 4278 | 4278 |
|------------------------------------|------|------|
| Width – excluding door mirrors, mm | 1808 | 1808 |
| Width – including door mirrors, mm | 2021 | 2021 |
| Width – opened doors, mm           | 3865 | 3865 |
| Height, mm                         | 1486 | 1473 |
| Height - opened bonnet/floor, mm   | 1781 | 1780 |
| Height – opened tailgate/floor, mm | 2048 | 1544 |
| Height – opened hood