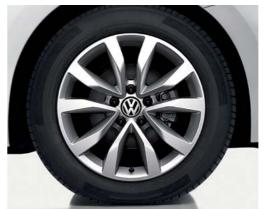

## WHEELS.

16 inch steel wheels with 215/60 R16 tyres and full size wheel trims.

17 inch 'Orbit' alloy wheels with 215/55 R17 tyres, chrome effect rims and anti-theft wheel bolts.

18 inch 'Twister' alloy wheels with 235/45 R18 tyres and anti-theft wheel bolts. SP D

19 inch 'Tornado' alloy wheels with 235/40 R19 tyres and anti-theft wheel bolts.

TBS SP Image shown is Beetle Turbo Black.

17 inch 'Orbit Black' alloy wheels with 215/55 R17 tyres, chrome effect rims and anti-theft wheel bolts. Image shown is Beetle Cabriolet Design.