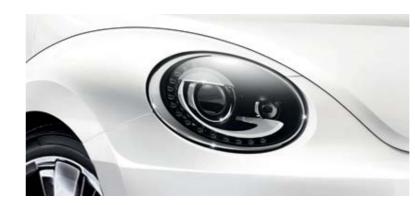

Gas discharge (Bi-xenon dipped and main beam headlights) including range adjustment and LED daytime running lights ensure your vehicle is visible to other road users in any weather. Optional on all models.

## **EQUIPMENT.**

**Bi-xenon headlights including range adjustment and LED daytime running lights** make it unmistakably Volkswagen. Optional on all models.

The **three dial 'Sport' instrument panel** on the dashboard is a particularly distinctive feature showing information about oil temperature and turbocharger boost, as well as the multifunctional stopwatch that can measure the journey time and time stopped. Standard on Sport, Beetle Turbo Black and Turbo Silver, and optional on all Design models.