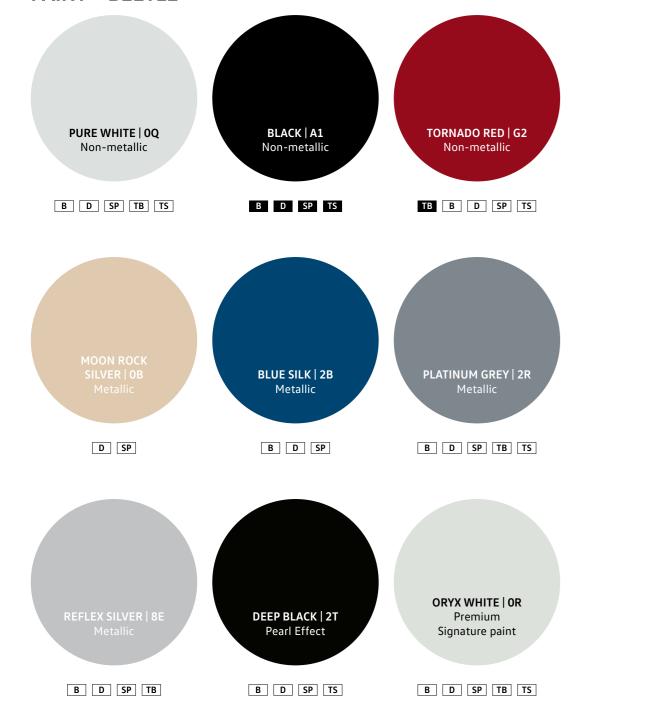

# IT DOESN'T MATTER IF IT'S PURE WHITE...

...or Black or Tornado Red or Blue Silk or Moon Rock Silver or Platinum Grey or Reflex Silver or Deep Black or Oryx White.

#### PAINT - BEETLE

#### **COMBINATIONS - BEETLE**

| Seat upholstery                                         | Dashboard upper | Dashboard lower | Roof colour             | Pure White 0Q*<br>Non-Metallic | Black A1<br>Non-Metallic | Tornado Red G2*‡<br>Non-Metallic | Moon Rock Silver 0B* Metallic | Blue Silk 2B*<br>Metallic | Platinum Grey 2R*<br>Metallic | Reflex Silver 8E*<br>Metallic | Deep Black 2T*<br>Pearl Effect | Oryx White OR*<br>Premium Signature |
|---------------------------------------------------------|-----------------|-----------------|-------------------------|--------------------------------|--------------------------|----------------------------------|-------------------------------|---------------------------|-------------------------------|-------------------------------|--------------------------------|-------------------------------------|
| /// alash Chandard on Dooble a                          |                 |                 |                         |                                |                          |                                  |                               |                           |                               |                               |                                |                                     |
| <b>'Izzy' cloth</b> Standard on Beetle ● Titan Black MK | Gloss Black     | Titan Black     | Body-coloured ● Black ● |                                |                          |                                  | T -                           |                           |                               |                               |                                |                                     |
| Treat Black Fix                                         | Oloss Black     | Treat Black     | Body colodica - Black - |                                |                          |                                  | 1                             |                           |                               |                               |                                |                                     |
| 'Tixo' cloth Standard on Design •                       |                 |                 |                         |                                |                          |                                  |                               |                           |                               |                               |                                |                                     |
| Nutria Beige MW                                         | Body-coloured   | Titan Black     | Body-coloured ● Black ● | • •                            | •                        | • •                              | • •                           | • •                       | • •                           | • •                           | •                              | • •                                 |
| Titan Black MX                                          | Body-coloured   | Titan Black     | Body-coloured ● Black ● | • •                            | •                        | • •                              | • •                           | • •                       | • •                           | • •                           | •                              | • •                                 |
| Titan Black/Red YM                                      | Body-coloured   | Titan Black     | Body-coloured ● Black ● | • •                            | •                        | • •                              | • •                           | -                         | • •                           | • •                           | •                              | • •                                 |
| 'Ferris' cloth Standard on Sport •                      |                 |                 |                         |                                |                          |                                  |                               |                           |                               |                               |                                |                                     |
| Nutria Beige MH                                         | Nutria Beige    | Nutria Beige    | Body-coloured ● Black ● | • •                            | •                        | • •                              | • •                           | • •                       | • •                           | • •                           | •                              | • •                                 |
| Titan Black MX                                          | Gloss Black     | Titan Black     | Body-coloured ● Black ● | • •                            | •                        | • •                              | • •                           | • •                       | • •                           | • •                           | •                              | • •                                 |
| Titan Black/Blue YJ                                     | Gloss Black     | Titan Black     | Body-coloured ● Black ● | • •                            | •                        | -                                | • •                           | • •                       | • •                           | • •                           | •                              | • •                                 |
| 'Ferris' cloth Standard on Turbo Black •                |                 |                 |                         |                                |                          |                                  |                               |                           |                               |                               |                                |                                     |
| Nutria Beige MH                                         | Nutria Beige    | Nutria Beige    | Body-coloured ● Black ● | • •                            | -                        | • •                              | -                             | -                         | • •                           | • •                           | -                              | • •                                 |
| Titan Black MX                                          | Gloss Black     | Titan Black     | Body-coloured ● Black ● | • •                            | -                        | • •                              | -                             | -                         | • •                           | • •                           | -                              | • •                                 |
| Titan Black/Blue YJ                                     | Gloss Black     | Titan Black     | Body-coloured ● Black ● | • •                            | -                        | -                                | -                             | -                         | • •                           | • •                           | -                              | • •                                 |
| 'Ferris' cloth Standard on Turbo Silver •               |                 |                 |                         |                                |                          |                                  |                               |                           |                               |                               |                                |                                     |
| Nutria Beige MH                                         | Nutria Beige    | Nutria Beige    | Body-coloured ● Black ● | • •                            | •                        | • •                              | -                             | -                         | • •                           | -                             | -                              | • •                                 |
| Titan Black MX                                          | Gloss Black     | Titan Black     | Body-coloured ● Black ● | • •                            | •                        | • •                              | -                             | -                         | • •                           | -                             | •                              | • •                                 |
|                                                         | i               |                 |                         |                                | 1                        |                                  | 1                             | _                         | 1                             | _                             | $\overline{}$                  | $\overline{}$                       |