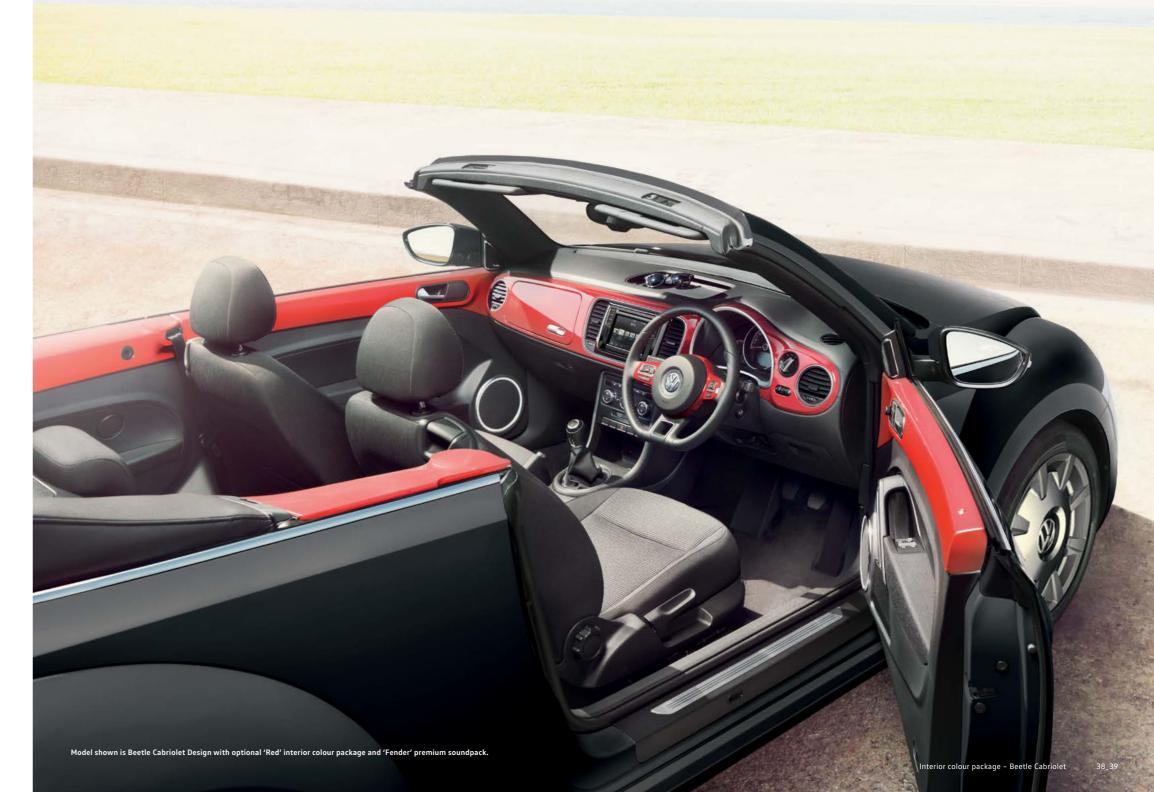

Interior shown is **Beetle Turbo Silver 2.0 TSI DSG** with optional Discover Navigation touch-screen navigation/radio system, 'Fender' premium soundpack, Light and sight pack, 'Vienna' leather upholstery and metallic paint.