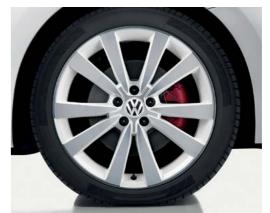

Distinctive 19 inch 'Tornado' alloy wheels with 235/40 R19 tyres and anti-theft wheel bolts with red brake calipers complete the exterior styling of the Beetle Turbo Black and Turbo Silver models.

Beetle Turbo Black and Turbo Silver TBS

20 inch 'Monterrey' alloy wheels with 235/35 R20 tyres and anti-theft wheel bolts. 1.4 litre TSI 150 PS and 2.0 litre TDI 150 PS engines also include optional sports suspension.