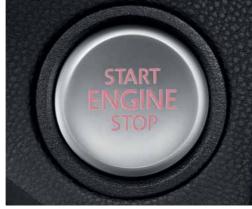

The **Keyless entry system** enables you to enter and exit your vehicle without taking the key out of your pocket. Once inside, as long as you have the key on you, the engine can be started without inserting the key in the ignition by simply pressing a button in the centre console. Optional on all models expect Beetle and Beetle Cabriolet.