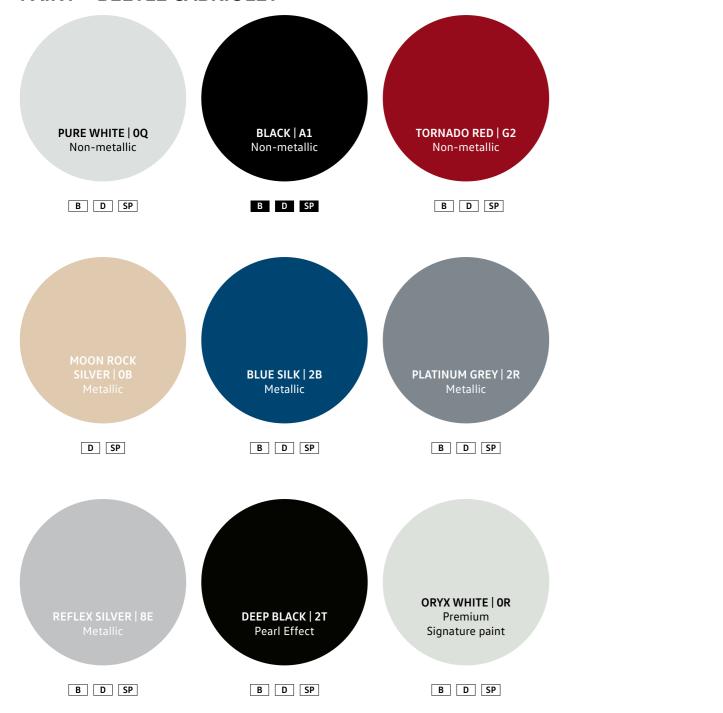

# IT DOESN'T MATTER IF IT'S PURE WHITE...

...or Black or Tornado Red or Blue Silk or Moon Rock Silver or Platinum Grey or Reflex Silver or Deep Black or Oryx White.

#### PAINT - BEETLE