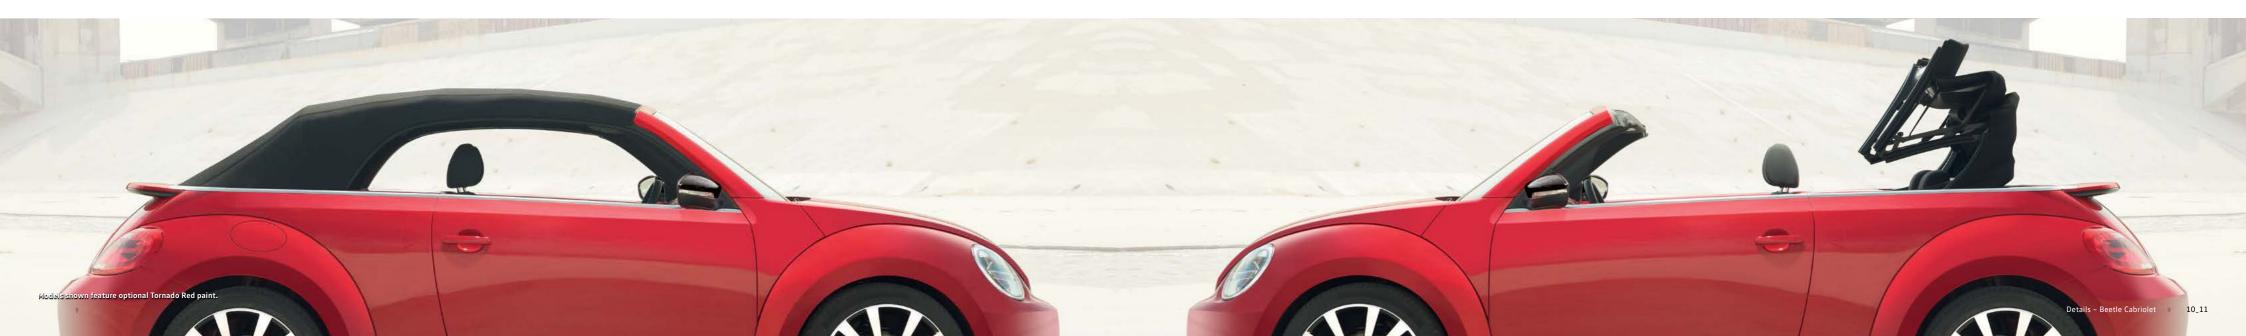

# SUN WORSHIPPER.

It's human nature to appreciate the sunshine. Why? Because sunlight makes us feel relaxed, happier and carefree. So it's good to know you can make the most of it in just 9.5 seconds in the Beetle Cabriolet. Because that's all the time it takes to open the soft-top roof. And whichever model you choose, Beetle Cabriolet, Design or Sport, you have plenty of options to personalise your Beetle Cabriolet to your exact taste. A range of alloy wheels, Bi-xenon headlights, leather upholstery and touch-screen navigation systems are just some of the choices available to you. Depending on your vehicle's colour, the soft-top is also available in refined Black or elegant Nutria Beige.

Model shown is Beetle Sport with optional 18" 'Discus' alloy wheels and pearl effect paint.

The tonneau cover is tough-wearing and durable, helping to keep your hood safe and protected while you enjoy the open-top driving experience. Image shown is Beetle Cabriolet Sport with optional body-coloured upper dash and door panels.