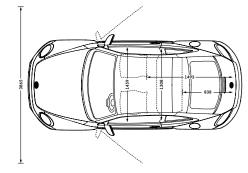

# **DETAILS.** No other car has fascinated people as much as the Beetle, and now the icon is back, just maybe not as expected - powerful, dynamic and with corners and edges. After all, even icons have to evolve to remain true to themselves.