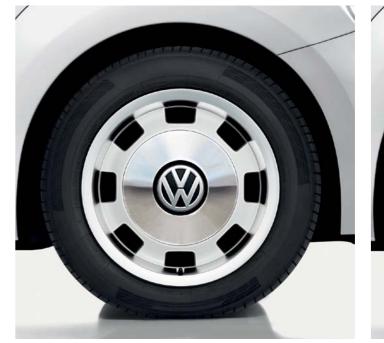

18 inch 'Discus' alloy wheels with 235/45 R18 tyres and anti-theft wheel bolts. D SP (No cost option on Sport models) Image shown is Beetle Cabriolet Design with optional Tornado Red paint.

STANDARD

Beetle/Beetle Cabriolet B Design D Sport SP