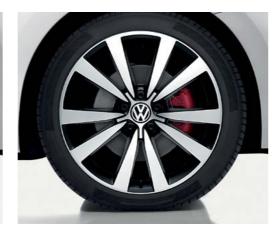

Distinctive 18 inch 'Twister' alloy wheels with 235/45 R18 tyres and anti-theft wheel bolts complete the exterior styling of the Sport. Also optional on Design models.

# SPORT.

With both style and presence and a look that's sure to turn heads, the Sport is a real winner. The exterior is designed to be noticed with its 18 inch 'Twister' alloy wheels and 'Gloss Black' door sills with chrome inserts. 'Gloss Black' door mirrors with integrated indicators enhance the exterior styling still further, with an extra sporty touch provided on 2.0 litre TSI 220 PS models with red brake calipers. With a range of extras in the interior, the Sport won't fail to impress. The multifunction steering wheel with 'Gloss Black' inserts, gear lever knob and handbrake grip are covered in fine leather and match perfectly with the 'Gloss Black' dash and door panels. Alternatively, you can really spice things up by opting for the upper dashboard and door panels to match the exterior paint colour of your Sport, while climate control - 2Zone electronic air conditioning and front sports seats with height and lumbar adjustment will ensure that you still feel relaxed at the end of your journey. Other excellent features include cruise control, sports instrument dials and front and rear parking sensors.

## WHEELS.

16 inch steel wheels with 215/60 R16 tyres and full size wheel trims.

17 inch 'Orbit' alloy wheels with 215/55 R17 tyres, chrome effect rims and anti-theft wheel bolts.

18 inch 'Twister' alloy wheels with 235/45 R18 tyres and anti-theft wheel bolts. SP D