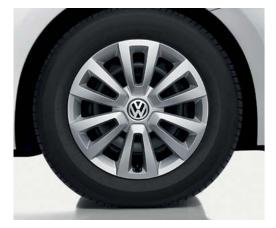

16 inch steel wheels with 215/60 R16 tyres and full size wheel trims give the exterior of your Beetle Cabriolet a stylish look.

Design models feature retro 17 inch 'Orbit' alloy wheels with 215/55 R17 bistinctive 18 inch 'Twister' alloy wheels with 235/45 R18 tyres and anti-theft wheel bolts.

## WHEELS.

16 inch steel wheels with 215/60 R16 tyres and full size wheel trims.

17 inch 'Orbit' alloy wheels with 215/55 R17 tyres, chrome effect rims and anti-theft wheel bolts.

18 inch 'Twister' alloy wheels with 235/45 R18 tyres and anti-theft wheel bolts. SP D