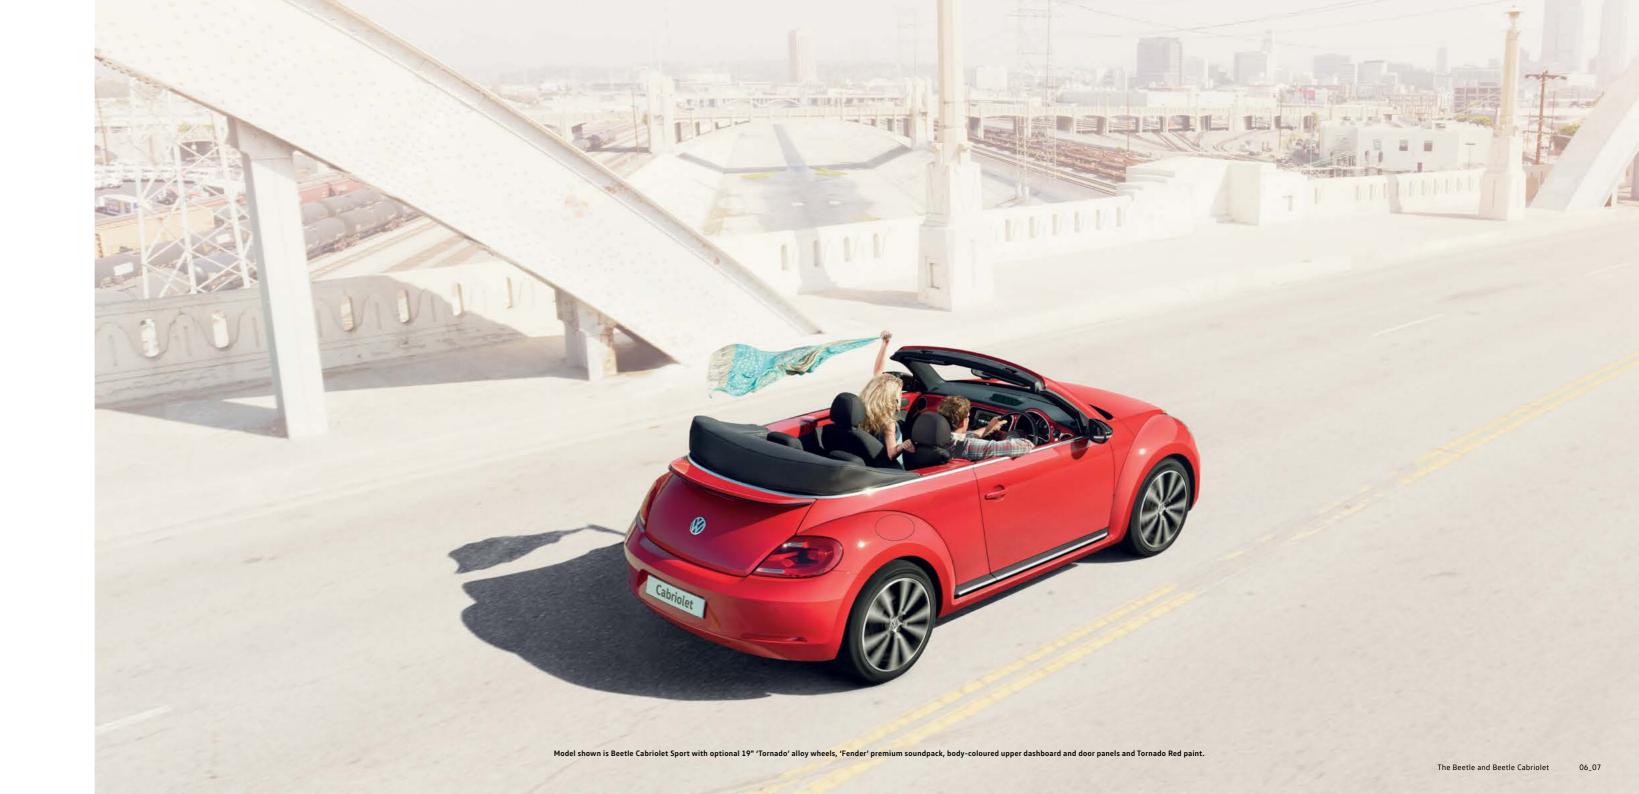

# SUN WORSHIPPER.

It's human nature to appreciate the sunshine. Why? Because sunlight makes us feel relaxed, happier and carefree. So it's good to know you can make the most of it in just 9.5 seconds in the Beetle Cabriolet. Because that's all the time it takes to open the soft-top roof. And whichever model you choose, Beetle Cabriolet, Design or Sport, you have plenty of options to personalise your Beetle Cabriolet to your exact taste. A range of alloy wheels, Bi-xenon headlights, leather upholstery and touch-screen navigation systems are just some of the choices available to you. Depending on your vehicle's colour, the soft-top is also available in refined Black or elegant Nutria Beige.