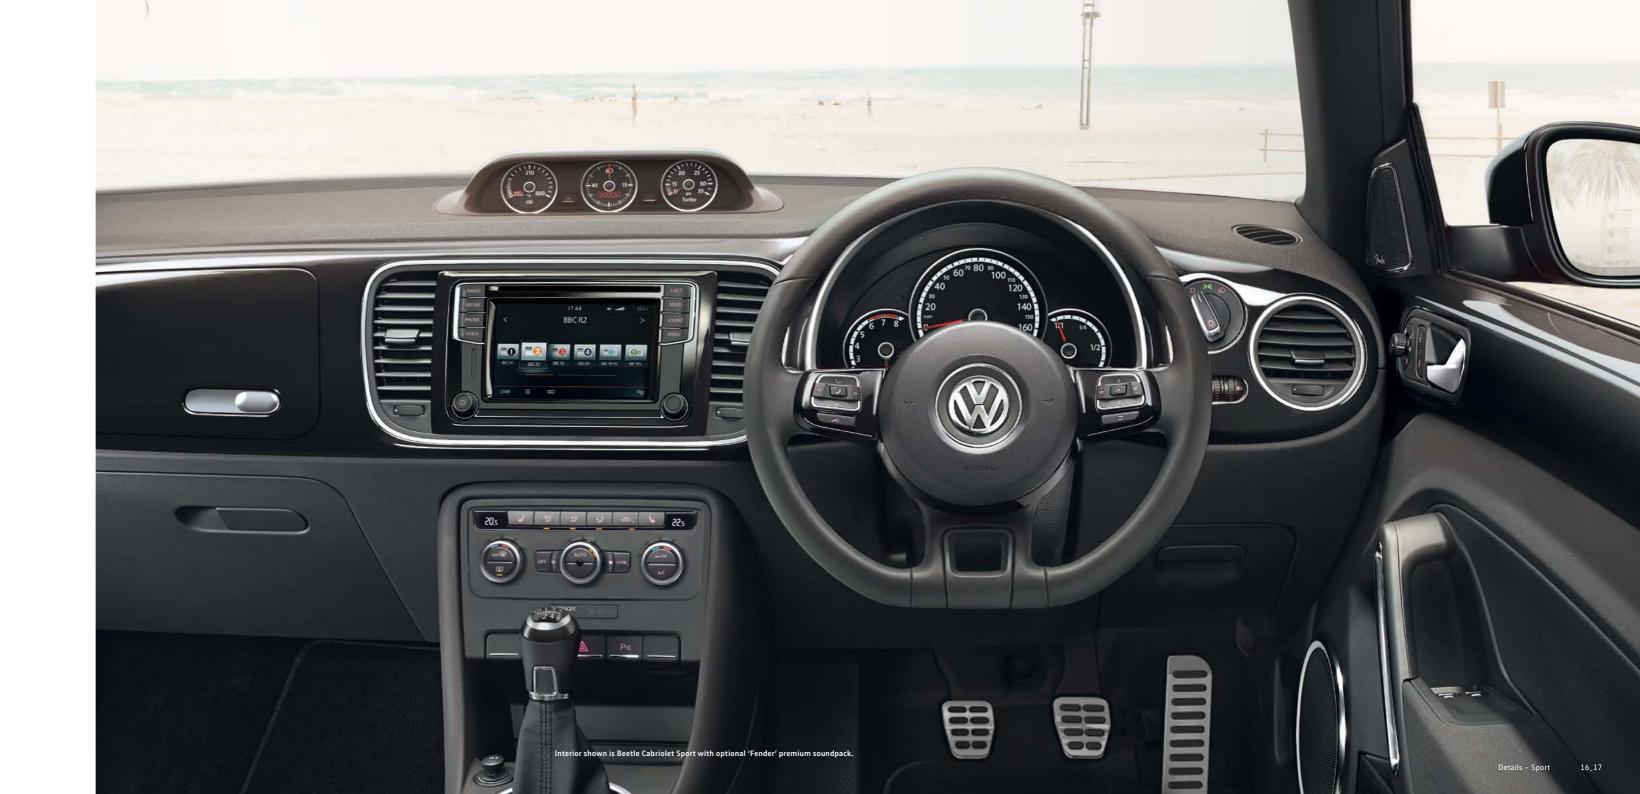

Model shown is Beetle Sport with optional 18" 'Discus' alloy wheels and pearl effect paint.

The tonneau cover is tough-wearing and durable, helping to keep your hood safe and protected while you enjoy the open-top driving experience. Image shown is Beetle Cabriolet Sport with optional body-coloured upper dash and door panels.

# SPORT.

With both style and presence and a look that's sure to turn heads, the Sport is a real winner. The exterior is designed to be noticed with its 18 inch 'Twister' alloy wheels and 'Gloss Black' door sills with chrome inserts. 'Gloss Black' door mirrors with integrated indicators enhance the exterior styling still further, with an extra sporty touch provided on 2.0 litre TSI 220 PS models with red brake calipers. With a range of extras in the interior, the Sport won't fail to impress. The multifunction steering wheel with 'Gloss Black' inserts, gear lever knob and handbrake grip are covered in fine leather and match perfectly with the 'Gloss Black' dash and door panels. Alternatively, you can really spice things up by opting for the upper dashboard and door panels to match the exterior paint colour of your Sport, while climate control - 2Zone electronic air conditioning and front sports seats with height and lumbar adjustment will ensure that you still feel relaxed at the end of your journey. Other excellent features include cruise control, sports instrument dials and front and rear parking sensors.

## **EQUIPMENT.**

**Bi-xenon headlights including range adjustment and LED daytime running lights** make it unmistakably Volkswagen. Optional on all models.

The **three dial 'Sport' instrument panel** on the dashboard is a particularly distinctive feature showing information about oil temperature and turbocharger boost, as well as the multifunctional stopwatch that can measure the journey time and time stopped. Standard on Sport, Beetle Turbo Black and Turbo Silver, and optional on all Design models.