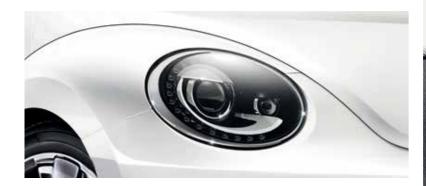

Gas discharge (Bi-xenon dipped and main beam headlights) including range adjustment and LED daytime running lights ensure your vehicle is visible to other road users in any weather. Optional on all models.

## **EQUIPMENT.**

**Bi-xenon headlights including range adjustment and LED daytime running lights** make it unmistakably Volkswagen. Optional on all models.

The **three dial 'Sport' instrument panel** on the dashboard is a particularly distinctive feature showing information about oil temperature and turbocharger boost, as well as the multifunctional stopwatch that can measure the journey time and time stopped. Standard on Sport, Beetle Turbo Black and Turbo Silver, and optional on all Design models.