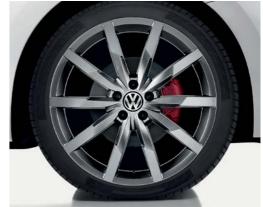

Distinctive 19 inch 'Tornado' alloy wheels with 235/40 R19 tyres and anti-theft wheel bolts complete the exterior styling of Beetle Turbo Black and Turbo Silver models. Also optional on Sport models. Image shown is Beetle Turbo Black.

19 inch 'Tornado' alloy wheels with 235/40 R19 tyres and anti-theft wheel bolts.

TBS SP Image shown is Beetle Turbo Black.

17 inch 'Orbit Black' alloy wheels with 215/55 R17 tyres, chrome effect rims and anti-theft wheel bolts. Image shown is Beetle Cabriolet Design.