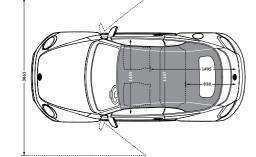

he size of the tank specified, due to the space in the filler neck.
- 5 Fuel consumption and CO<sub>2</sub> figures are obtained under standardised EU test conditions (Directive 93/116/EEC). This allows a direct comparison between different manufacturer models but may not represent the actual fuel consumption achieved in 'real world' driving conditions. More information is available on the Volkswagen website at www.volkswagen.co.uk and at www.vca.gov.org.
- The weight of a vehicle will influence the level of CO<sub>2</sub> emission it produces; as a result, vehicles with higher levels of specification and factory-fitted options may emit higher levels of CO<sub>2</sub>.

Technical specification – Beetle Cabriolet 44\_4

#### **DIMENSIONS**

#### Beetle







#### **Beetle Cabriolet**







### Maximum luggage capacity, litres VDA measuring method using 200 x 100 x 50mm blocks

|                        | Beetle | Beetle<br>Cabriolet |
|------------------------|--------|---------------------|
| With rear seat upright | 310    | 225                 |
| With rear seat folded  | 905    | N/A                 |

#### Exterior dimensions

| Length, mm                         | 4278 | 4278 |
|------------------------------------|------|------|
| Width – excluding door mirrors, mm | 1808 | 1808 |
| Width – including door mirrors, mm | 2021 | 2021 |
| Width – opened doors, mm           | 3865 | 3865 |
| Height, mm                         | 1486 | 1473 |
| Height - opened bonnet/floor, mm   | 1781 | 1780 |
| Height – opened tailgate/floor, mm | 2048 | 1544 |
| Height – opened hood/flo