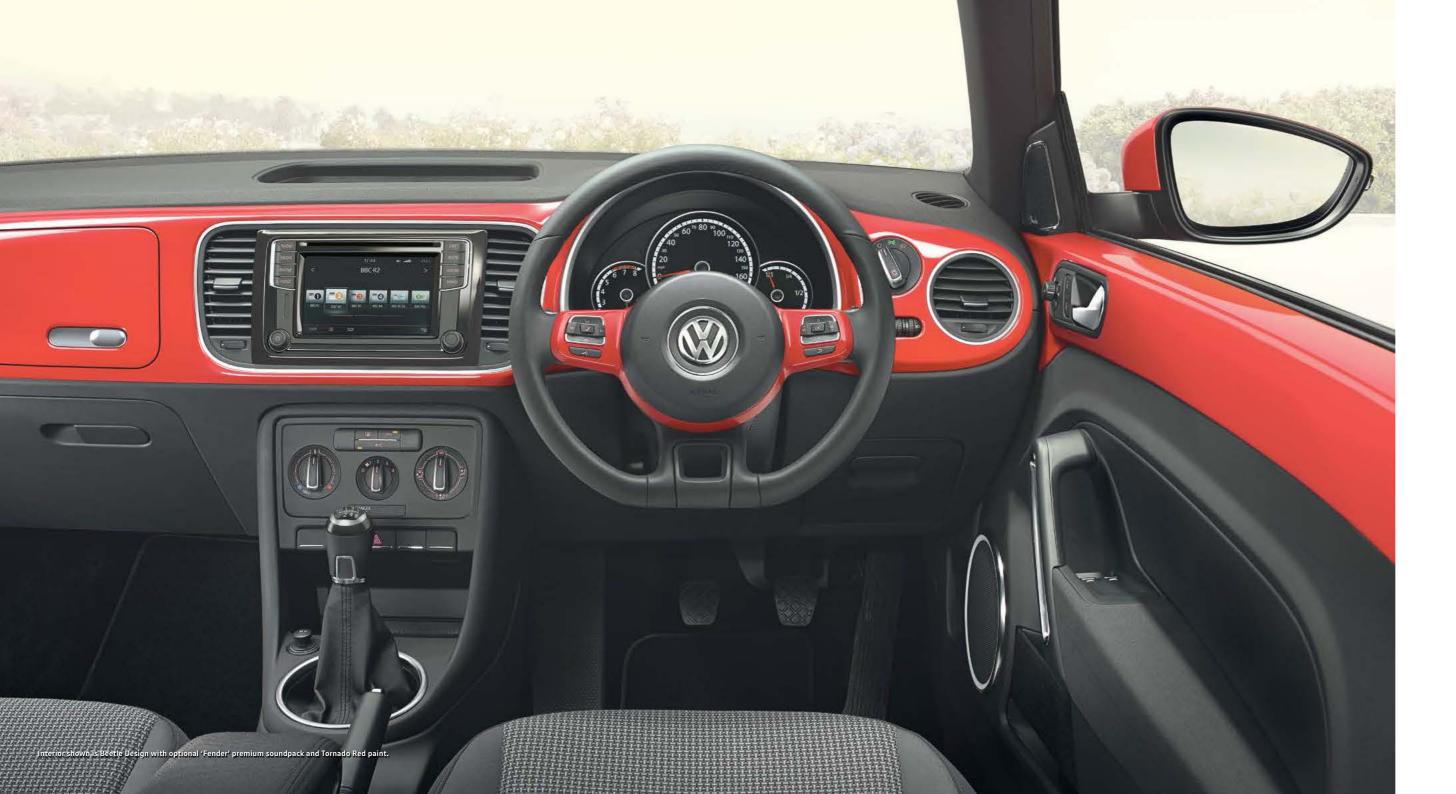

# **DESIGN.**

Choose a Design and you're sure to make an impact with passers-by and passengers alike. The stunning exterior design is matched inside with trim in the door panels, upper dashboard and steering wheel inserts that match the exterior colour of the car. Outside 17 inch 'Orbit' alloy wheels create a stylish look, while body-coloured door sill protection with chrome inserts and front fog lights including static cornering function, add that extra touch of luxury. Inside the individual atmosphere created is rounded off by chrome detailing in the cockpit and on the doors. The 'Beetle' storage compartment in the dashboard directly above the glovebox is both a practical and stylish homage to the vehicle's glorious past.

The Composition Media builds upon the impressive Composition Colour and is equipped with a 6.5 inch colour touch-screen, DAB digital radio receiver, single CD player, SD card reader and 8 speakers front and rear. It facilitates music playback from MP3, WMA and AAC files and features title and compatible cover art display. Bluetooth telephone and audio connection now allows simultaneous pairing of 2 compatible mobile devices\*, while the MDI (Multi Device Interface) lets you play your choice of music via USB connection from compatible products. There is also SMS functionality which allows you to read, compose and send SMS messages using the touch-screen display (compatible Android smartphones only). Finally, the Think Blue. Trainer. – provides driver tips and journey analysis to help promote economical driving.