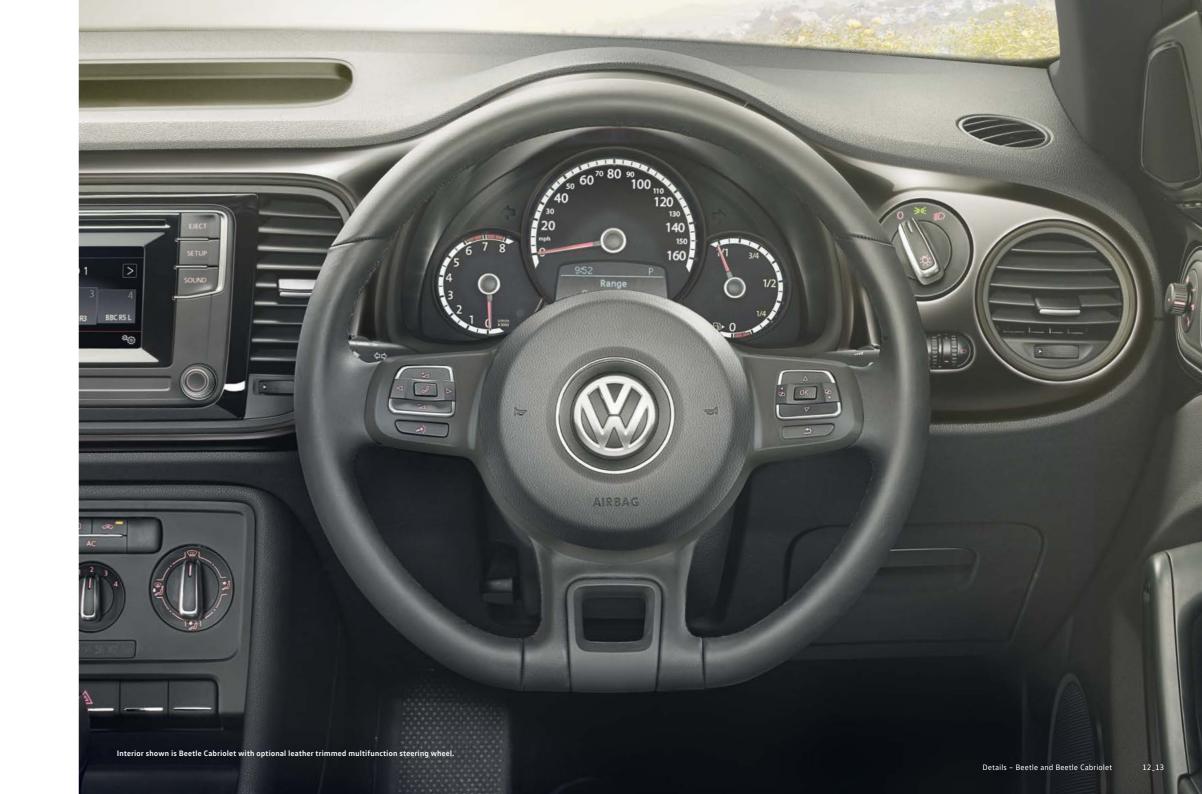

### BEETLE AND BEETLE CABRIOLET.

The entry level Beetle and Beetle Cabriolet models are exceptionally well equipped with a wide range of features, including manual air conditioning, electric front windows, height-adjustable front seats and electrically heated and adjustable door mirrors, together with electric power hood and tonneau cover on the Cabriolet. There is also a multifunction computer with visual gear change recommendation for improved fuel consumption and a Composition Colour system with 5 inch colour touch-screen, AUX-in socket for connection to an external multimedia source, such as an iPod or MP3 player, a DAB digital radio receiver, dash-mounted single CD player, SD card reader, music playback from MP3, WMA and AAC files, USB connectivity\* and six speakers. The three-spoke steering wheel attracts attention just as much as the 'Gloss Black' trim on the dash panels. Practical convenience is provided by storage compartments in the doors, front centre armrest and symmetrically-folding rear seat backrests which allow larger items to be transported. Electronic Stability Control (ESC) is fitted as standard alongside features such as ABS (Anti-lock Braking System), rollover protection system (Cabriolet models), Isofix child seat preparation (for 2 rear child seats), tyre pressure loss indicator, and a comprehensive suite of airbags for added safety and peace of mind. In addition BlueMotion Technologies help improve fuel consumption and reduce CO<sub>2</sub> emissions. This is achieved through efficiency measures such as battery regeneration (recuperation – energy recovery during braking) and a Start/Stop function, which can momentarily switch off the engine in certain circumstances, for example in stationary traffic, to save fuel.

# SPORT.

With both style and presence and a look that's sure to turn heads, the Sport is a real winner. The exterior is designed to be noticed with its 18 inch 'Twister' alloy wheels and 'Gloss Black' door sills with chrome inserts. 'Gloss Black' door mirrors with integrated indicators enhance the exterior styling still further, with an extra sporty touch provided on 2.0 litre TSI 220 PS models with red brake calipers. With a range of extras in the interior, the Sport won't fail to impress. The multifunction steering wheel with 'Gloss Black' inserts, gear lever knob and handbrake grip are covered in fine leather and match perfectly with the 'Gloss Black' dash and door panels. Alternatively, you can really spice things up by opting for the upper dashboard and door panels to match the exterior paint colour of your Sport, while climate control - 2Zone electronic air conditioning and front sports seats with height and lumbar adjustment will ensure that you still feel relaxed at the end of your journey. Other excellent features include cruise control, sports instrument dials and front and rear parking sensors.