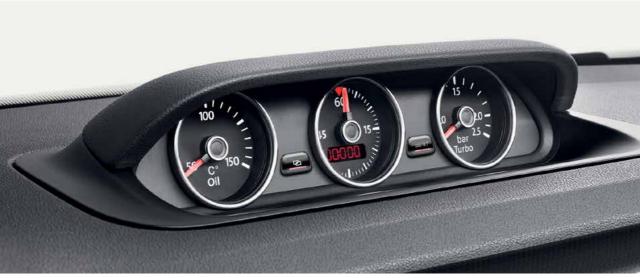

## **EQUIPMENT.**

**Bi-xenon headlights including range adjustment and LED daytime running lights** make it unmistakably Volkswagen. Optional on all models.

The **three dial 'Sport' instrument panel** on the dashboard is a particularly distinctive feature showing information about oil temperature and turbocharger boost, as well as the multifunctional stopwatch that can measure the journey time and time stopped. Standard on Sport, Beetle Turbo Black and Turbo Silver, and optional on all Design models.