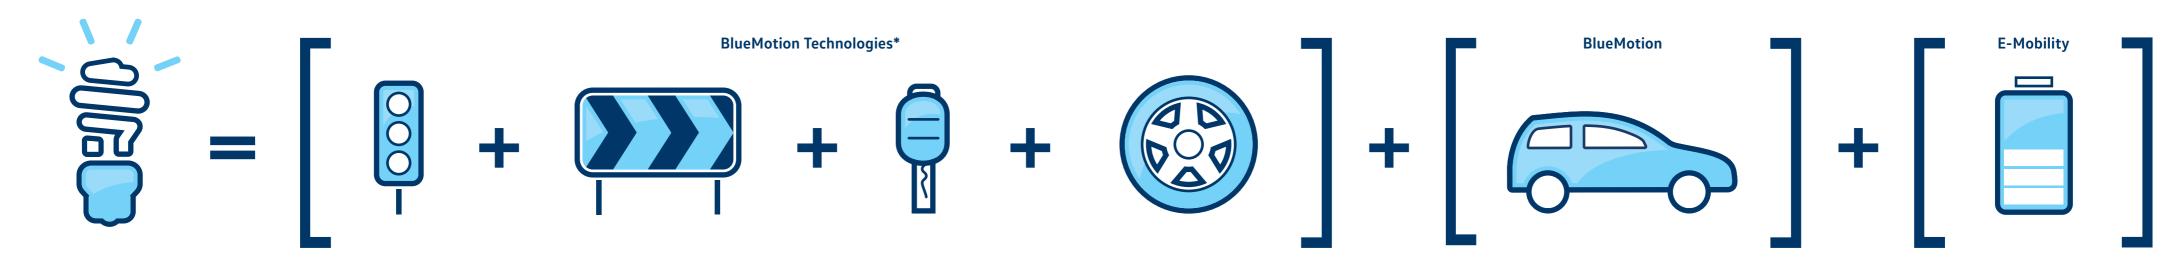

# **Sustainability + Ingenuity.**

'Think Blue' is Volkswagen's promise to create progressive, environmentally friendly products and processes. So, from our concepts to our designs, from our fabrics to our machines, from our buildings to our water supply and from our engines to the open road, we can help shape a more sustainable future. We have already started by creating electric vehicles, BlueMotion models and efficient BlueMotion Technologies that save you money and reduce emissions.

# Think Blue. Smart ideas for sustainable driving

# saves fuel and therefore cuts emissions by automatically switching off the engine when the car isn't in motion.

# Start/Stop technology saves fuel and therefore cuts emissions by automatically switching off the engine when the car isn't in motion

# Brake energy recuperation system saves fuel by making the most of energy that's usually lost when you brake.

#### Turbocharged engines deliver more power when you need it and use less fuel when you don't.

#### Low rolling resistance tyres save you fuel by reducing the friction between the tyre and the road, meaning it takes less energy – and less fuel – to go further.

# Purpose-built BlueMotion cars include the full range of BlueMotion Technologies as well as an aerodynamically optimised design to reduce wind resistance and increase efficiency.

#### Electric vehicles

comprise both hybrid and fully electric vehicles, offering all the features of their regular counterparts combined with the ultimate in driving efficiency and low operating costs. The ultimate way to Think Blue.