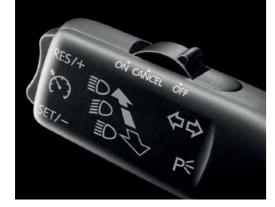

Cruise control can be set at speeds of over 19mph to maintain a constant speed. Once set to your desired speed, all your concentration can be focused on the road ahead creating a more relaxed drive. Optional on Beetle, Beetle Cabriolet and Design, and standard on all other models.