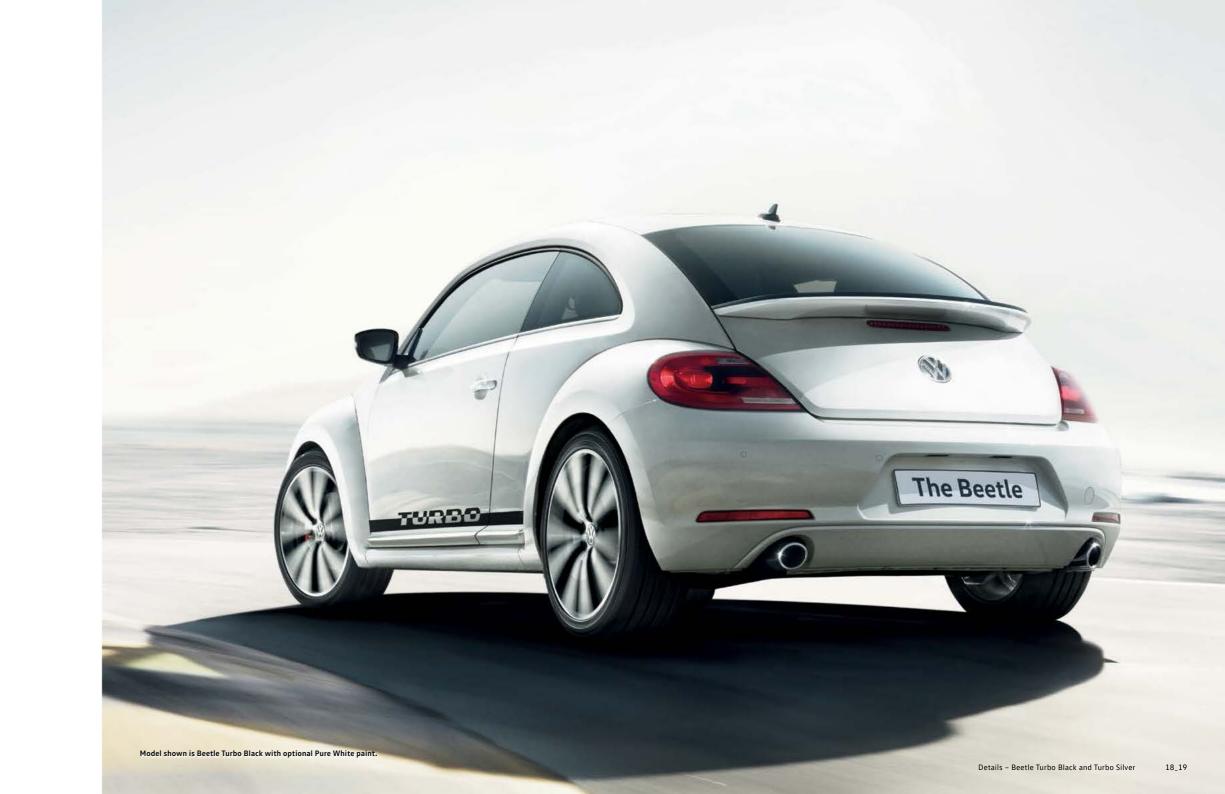

## BEETLE TURBO BLACK AND TURBO SILVER.

You can tell just from the names Turbo Black and Turbo Silver that driving pleasure is hidden under the beautiful skin of these two stunning models. Both are adorned with striking 19 inch 'Tornado' alloy wheels and sporty red brake calipers, while a body-coloured rear diffuser and chrome exhaust tailpipes left and right give the Turbo models an impressive look. The body-coloured door sill protection with chrome insert is complemented by instantly recognisable 'Turbo' lettering in black (Turbo Black models) or silver (Turbo Silver models). Depending on which model you opt for, 'Gloss Black' or silver-coloured door mirrors finish off the impressive exterior, but if you look closer there's more. Its powerful 2.0 litre TSI 220 PS engine, coupled with either a six speed manual or six speed automatic DSG gearbox, ensures that it disappears from view just as quickly as it arrives.