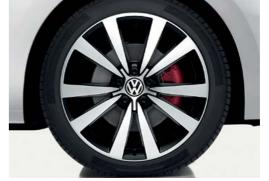

Distinctive 18 inch 'Twister' alloy wheels with 235/45 R18 tyres and anti-theft wheel bolts complete the exterior styling of the Sport. Also optional on Design models.

## BEETLE TURBO BLACK AND TURBO SILVER.

You can tell just from the names Turbo Black and Turbo Silver that driving pleasure is hidden under the beautiful skin of these two stunning models. Both are adorned with striking 19 inch 'Tornado' alloy wheels and sporty red brake calipers, while a body-coloured rear diffuser and chrome exhaust tailpipes left and right give the Turbo models an impressive look. The body-coloured door sill protection with chrome insert is complemented by instantly recognisable 'Turbo' lettering in black (Turbo Black models) or silver (Turbo Silver models). Depending on which model you opt for, 'Gloss Black' or silver-coloured door mirrors finish off the impressive exterior, but if you look closer there's more. Its powerful 2.0 litre TSI 220 PS engine, coupled with either a six speed manual or six speed automatic DSG gearbox, ensures that it disappears from view just as quickly as it arrives.

Distinctive 19 inch 'Tornado' alloy wheels with 235/40 R19 tyres and anti-theft wheel bolts with red brake calipers complete the exterior styling of the Beetle Turbo Black and Turbo Silver models.