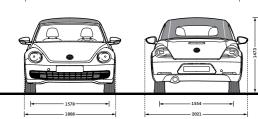

the size of the tank specified, due to the space in the filler neck.
- 5 Fuel consumption and CO<sub>2</sub> figures are obtained under standardised EU test conditions (Directive 93/116/EEC). This allows a direct comparison between different manufacturer models but may not represent the actual fuel consumption achieved in 'real world' driving conditions. More information is available on the Volkswagen website at www.volkswagen.co.uk and at www.vca.gov.org.
- The weight of a vehicle will influence the level of CO<sub>2</sub> emission it produces; as a result, vehicles with higher levels of specification and factory-fitted options may emit higher levels of CO<sub>2</sub>.

Technical specification – Beetle Cabriolet 44\_4

#### **DIMENSIONS**

#### Beetle







#### **Beetle Cabriolet**







### Maximum luggage capacity, litres VDA measuring method using 200 x 100 x 50mm blocks

|                        | Beetle | Beetle<br>Cabriolet |
|------------------------|--------|---------------------|
| With rear seat upright | 310    | 225                 |
| With rear seat folded  | 905    | N/A                 |

#### Exterior dimensions

| Length, mm                         | 4278 | 4278 |
|------------------------------------|------|------|
| Width – excluding door mirrors, mm | 1808 | 1808 |
| Width – including door mirrors, mm | 2021 | 2021 |
| Width – opened doors, mm           | 3865 | 3865 |
| Height, mm                         | 1486 | 1473 |
| Height - opened bonnet/floor, mm   | 1781 | 1780 |
| Height – opened tailgate/floor, mm | 2048 | 1544 |
| Height – opened hood/f