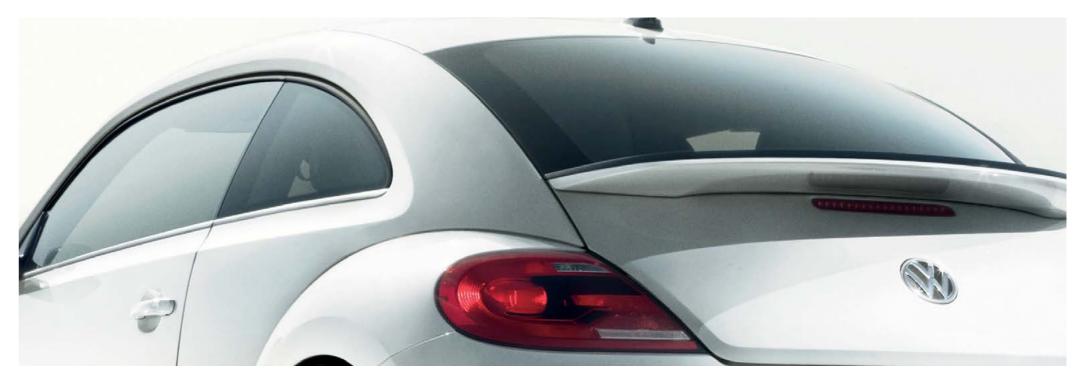

Darkened rear side and rear windows reduce the amount of sunlight entering the cabin by up to 65% from the B pillar back, contributing to a pleasant interior temperature. Enhancing privacy, protecting rear passengers and luggage from unwelcome glare and enhancing sports appeal, tinted glass is a practical and stylish addition to the exterior. Optional on Beetle Design and standard on Beetle Sport, Beetle Turbo Black and Turbo Silver models.

The rear tailgate spoiler is both sporty and elegant, optimising the aerodynamics of the rear design. Standard on Beetle Design and Beetle Sport 1.4 TSI 150 PS engines. Optional on Beetle Design and Beetle Sport 2.0 TDI 150 PS engines.