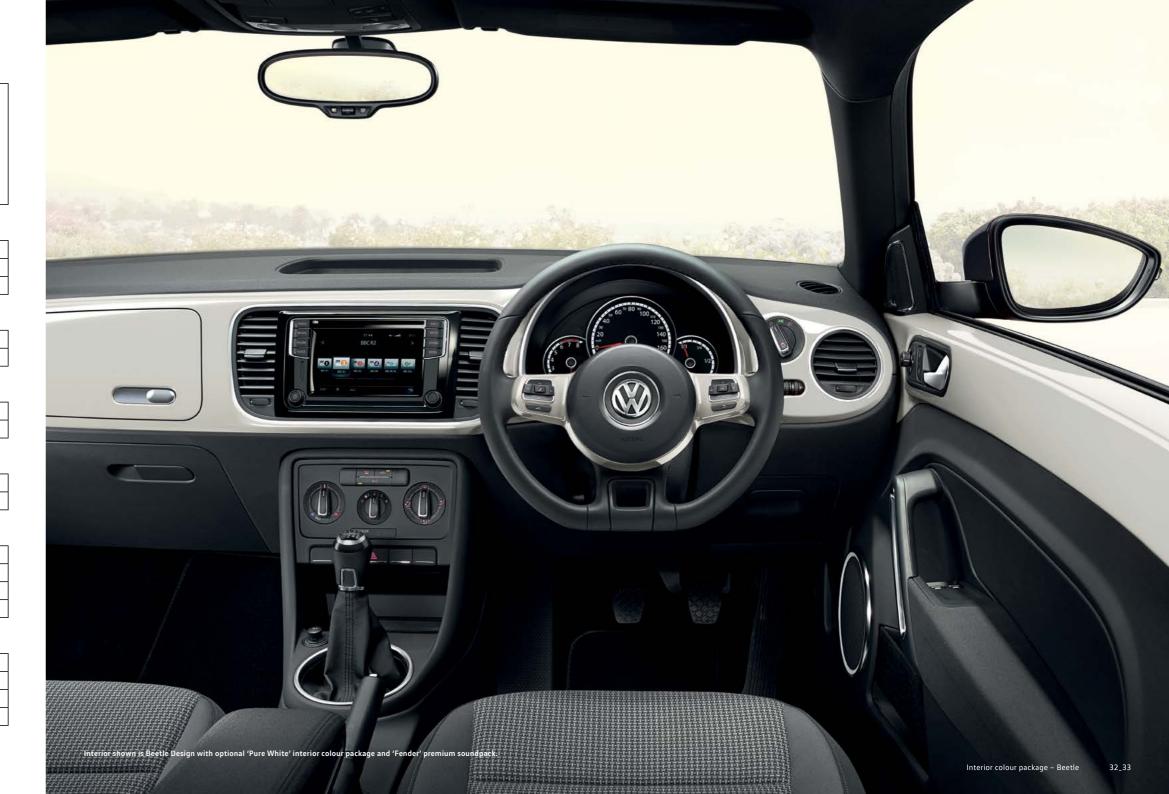

Interior shown is **Beetle Turbo Silver 2.0 TSI DSG** with optional Discover Navigation touch-screen navigation/radio system, 'Fender' premium soundpack, Light and sight pack, 'Vienna' leather upholstery and metallic paint.