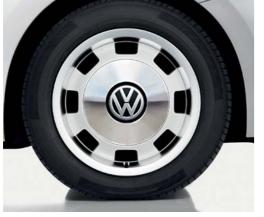

18 inch 'Discus' alloy wheels with 235/45 R18 tyres and anti-theft wheel bolts. D SP (No cost option on Sport models) Image shown is Beetle Cabriolet Design with optional Tornado Red paint.

STANDARD

Beetle/Beetle Cabriolet B Design D Sport SP