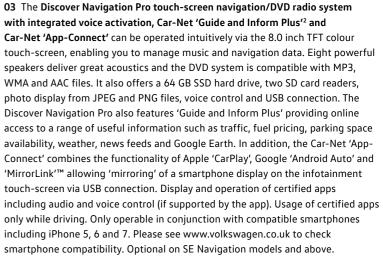

Opting for the Discover Navigation Pro touch-screen navigation/DVD radio system means that you can benefit from even more features such as Google Earth and more with 'Guide and Inform Plus'1. Optional on SE Navigation models and above.

2 Car-Net 'Guide and Inform' and 'Guide and Inform Plus' services are accessed via a compatible mobile device. Please see www.volkswagen.co.uk for more information. The use of all 'Guide and Inform' services entails exchanging large volumes of data. As such, we strongly recommend that you sign-up for a flat rate data plan with your mobile network provider. After the initial 3-year Car-Net contract, an annual subscription is chargeable for the continuation of all 'Guide and Inform' services.

# 03 Volkswagen apps such as 'Think Blue. Trainer.',

'Shared Audio', 'Drive & Track' or 'My Guide' can help to make your journey more pleasant and interesting, providing useful tips about handling your car, parking opportunities and even where to find the closest café. Volkswagen Apps are only available with compatible smartphones. Please consult www.volkswagen.co.uk to check smartphone compatibility. Usage of certified apps only while driving. Car-Net 'App-Connect' is standard on SE models and above. Optional on S models.

# 04 The Volkswagen Car-Net Destination Import

allows you to search for destinations from the comfort of your home or office and send them directly to your Tiguan's navigation system. Simply log into the Volkswagen Car-Net portal, click 'Online destination import' and search for wherever you wish to go. Find your destination, save it, name it, and then send it to your Tiguan's navigation system. Your named destinations will then be displayed under 'My Destinations' on the main navigation display screen, it's that easy. You can also similarly send your 'Personal points of interest' from your computer or tablet and download them to your Tiguan's navigation system and they will appear on the navigation screen as you drive. Standard on SE Navigation models and above, and optional on S models as part of the Discover Navigation touchscreen navigation/radio system. Image shown features optional Discover Navigation Pro touch-screen navigation/DVD radio system.