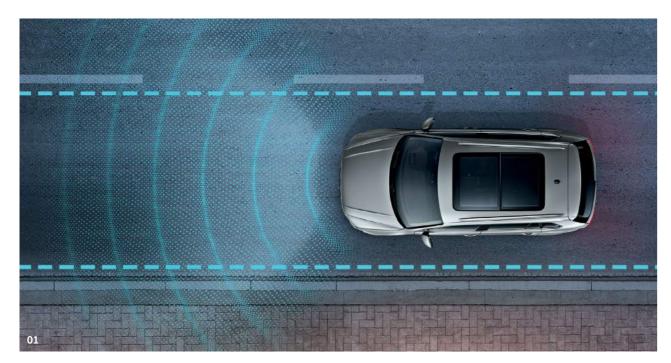

**07 Side Scan** provides assistance if you want to change lanes from speeds of 37 mph upwards. Sensors in the rear of the vehicle monitor the traffic and should they detect any road users in your blind spot or vehicles approaching quickly from behind, the system will alert you via a warning light within the door mirror housing and an audible warning within the vehicle. The parking assistant monitors the area behind and next to your vehicle, alerting you if it detects a vehicle or object, and automatically instigating an emergency stop if a collision is imminent. Not in conjunction with Emergency Assist. Optional on SE models and above.