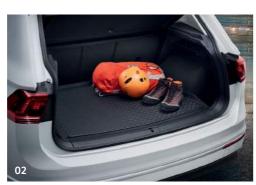

# 02 Flexible boot liner

The Volkswagen Genuine flexible boot liner for vehicles with variable luggage compartment floor is light, flexible and perfectly shaped to fit the contours of your vehicle. The edge provides adequate protection against moisture and dirt and goods are effectively prevented from slipping. If the flexible boot liner is not required, it can simply be rolled up so that it takes up less storage space.