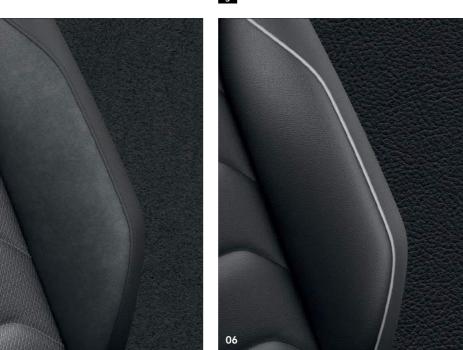

# Upholstery.

Standard on S models

01 'Miltano' cloth Titan Black BG

# Standard on SE and SE Navigation models

02 'Rhombus' cloth Titan Black BG

03 'Rhombus' cloth Storm Grey FY

# Standard on SEL models

**04 'Lounge'** cloth with Art Velours microfleece Titan Black BG

# Standard on R-Line models

05 'Race' cloth with 'San Remo' microfibre Dark Magnetic Grey OV

# Optional on SE, SE Navigation and SEL models

**06 'Vienna'** leather\* Titan Black BG

07 'Vienna' leather\* Storm Grey FY

08 'Vienna' leather\* Saffrano Orange NY

# Optional on R-Line models

09 'Vienna' leather\* Black/Crystal Grey IH

Standard Optional

S | S SE/SE NAV | SE SEL | SEL R-Line | RL

Please note: Swatches reproduced for illustration purposes only. Actual upholstery colours may vary from those shown, as print processes do not allow exact reproduction of the upholstery colours.