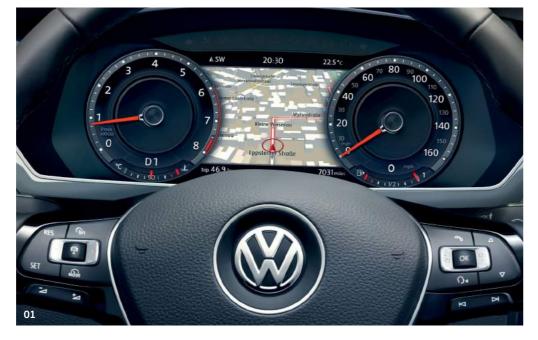

01 The Active Info Display provides a system that can be tailored to suit your exact preferences. The fully configurable, interactive 12.3 inch TFT display replaces the standard analogue instrument cluster, displaying vehicle data and information on your dashboard. Five different modes allow you to customise the screen, with large or small dials as you prefer and a number of items displayed behind. When used in navigation mode in conjunction with the Discover Navigation1 or Discover Navigation Pro systems, you can move the speedometer and rev counter to the edge of the display, creating more space for the navigational map. If you wish, you are able to include driving, navigation and assistance functions within the graphics of the speedometer. As the Active Info Display is linked to all other assistance systems in the vehicle, any data shown in the centre console of the infotainment system, such as phone numbers or your music's compatible cover art, can also be displayed on the dash conveniently placed directly within the driver's optimum field of vision. Standard on SEL and R-Line models. Optional on SE and SE Navigation models.