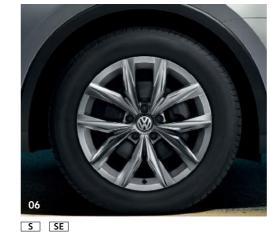

**05** 'Tulsa' 7J x 17 alloy wheels with 215/65 R17 low rolling resistance tyres and anti-theft wheel bolts.

**06 'Kingston'** 7J x 18 alloy wheels with 235/55 R18 mobility self-sealing tyres and anti-theft wheel bolts.