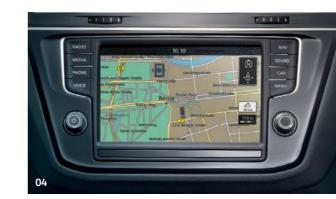

# 04 The Volkswagen Car-Net Destination Import

allows you to search for destinations from the comfort of your home or office and send them directly to your Tiguan's navigation system. Simply log into the Volkswagen Car-Net portal, click 'Online destination import' and search for wherever you wish to go. Find your destination, save it, name it, and then send it to your Tiguan's navigation system. Your named destinations will then be displayed under 'My Destinations' on the main navigation display screen, it's that easy. You can also similarly send your 'Personal points of interest' from your computer or tablet and download them to your Tiguan's navigation system and they will appear on the navigation screen as you drive. Standard on SE Navigation models and above, and optional on S models as part of the Discover Navigation touchscreen navigation/radio system. Image shown features optional Discover Navigation Pro touch-screen navigation/DVD radio system.

04 The Discover Navigation touch-screen navigation/radio system with Car-Net 'Guide and Inform'<sup>2</sup> builds upon the impressive Composition Media system, but with additional features enabling you to easily manage not only your music, but also navigation data and a broad range of vehicle information. The system offers preloaded European navigation data, 2D/3D map view which can be easily followed on the 8.0 inch colour touch-screen, three calculated route choices (Fast, Short and Eco), dynamic navigation based on TMC+, branded points of interest and Speed Limit Display<sup>3</sup>. 3-year's Car-Net 'Guide and Inform' access makes it possible to integrate 'traffic information online' into route guidance and transfer public and personal points of interest to the navigation system. The service also includes information for fuel station location and pricing, car parks and parking space availability, weather and news feeds. Standard on SE Navigation, SEL and R-Line models. Optional on S models.