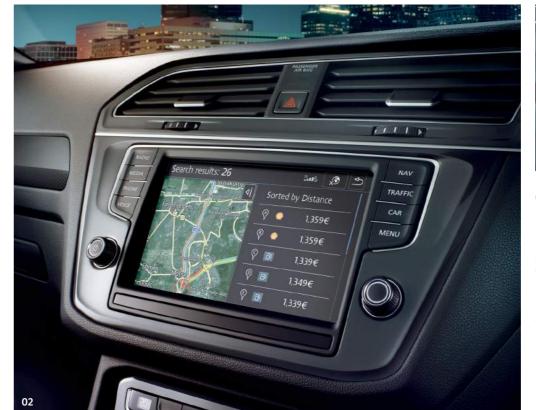

# 04 The Volkswagen Car-Net Destination Import

allows you to search for destinations from the comfort of your home or office and send them directly to your Tiguan's navigation system. Simply log into the Volkswagen Car-Net portal, click 'Online destination import' and search for wherever you wish to go. Find your destination, save it, name it, and then send it to your Tiguan's navigation system. Your named destinations will then be displayed under 'My Destinations' on the main navigation display screen, it's that easy. You can also similarly send your 'Personal points of interest' from your computer or tablet and download them to your Tiguan's navigation system and they will appear on the navigation screen as you drive. Standard on SE Navigation models and above, and optional on S models as part of the Discover Navigation touchscreen navigation/radio system. Image shown features optional Discover Navigation Pro touch-screen navigation/DVD radio system.