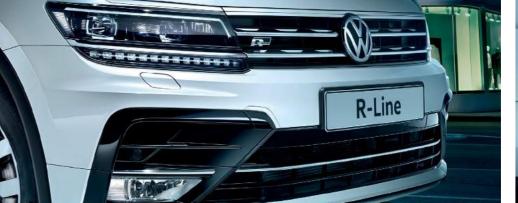

# Tiguan R-Line.

Exciting, sporty and stylish, the R-Line is no ordinary model. It has its own unique styling inside and out, providing a level of specification that is fitting for a car of this stature adding to the excitement of driving this eye-catching car. Thanks to the 'R-Line' exterior styling pack, it's easy to recognise this distinctive model, with its specially designed front and rear bumpers, black wheel arch extensions, side skirts and 'Piano Black' front air intake and rear diffuser. The radiator grille proudly displays the unique 'R-Line' badging, while the imposing 20 inch 'Suzuka' alloy wheels and front fog lights add the finishing touch, creating a look that's sleek, stylish and distinctively R-Line. Interior styling highlights continue the R-Line theme with the front sports seats, leather trimmed steering wheel and door sill protectors all bearing the exclusive 'R-Line' logo.

**01** The muscular look to the front of the R-Line is created by the deep 'Piano Black' front air intake that surrounds the front fog lights and extends into the R-Line's unique front bumper. Chrome detailing runs across the radiator grille and extends through the LED headlights with LED daytime running lights creating a very distinctive look, while the 'R-Line' badging leaves you in no doubt which special model this is.