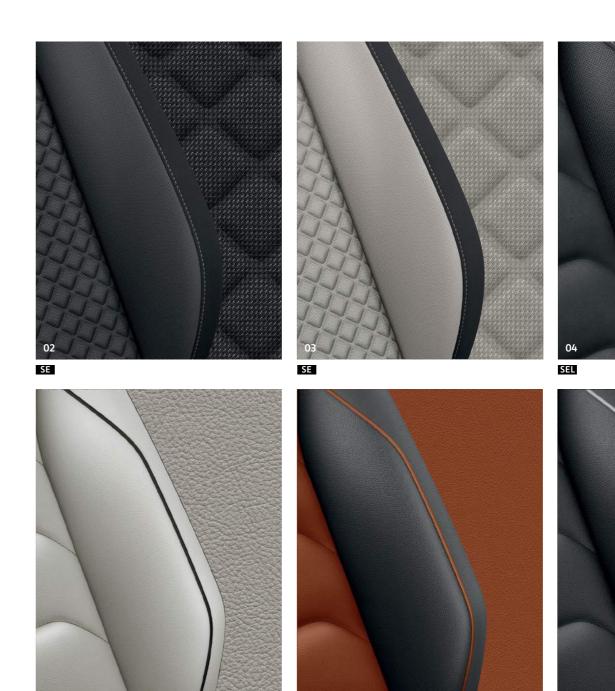

# Upholstery.

Standard on S models

01 'Miltano' cloth Titan Black BG

# Standard on SE and SE Navigation models

02 'Rhombus' cloth Titan Black BG

03 'Rhombus' cloth Storm Grey FY

# Standard on SEL models

**04 'Lounge'** cloth with Art Velours microfleece Titan Black BG

# Standard on R-Line models

05 'Race' cloth with 'San Remo' microfibre Dark Magnetic Grey OV

# Optional on SE, SE Navigation and SEL models

**06 'Vienna'** leather\* Titan Black BG

07 'Vienna' leather\* Storm Grey FY

08 'Vienna' leather\* Saffrano Orange NY

# Optional on R-Line models

09 'Vienna' leather\* Black/Crystal Grey IH

Standard Optional

S | S SE/SE NAV | SE SEL | SEL R-Line | RL

Please note: Swatches reproduced for illustration purposes only. Actual upholstery colours may vary from those shown, as print processes do not allow exact reproduction of the upholstery colours.