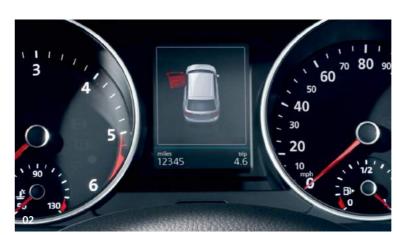

01 The Active Info Display provides a system that can be tailored to suit your exact preferences. The fully configurable, interactive 12.3 inch TFT display replaces the standard analogue instrument cluster, displaying vehicle data and information on your dashboard. Five different modes allow you to customise the screen, with large or small dials as you prefer and a number of items displayed behind. When used in navigation mode in conjunction with the Discover Navigation1 or Discover Navigation Pro systems, you can move the speedometer and rev counter to the edge of the display, creating more space for the navigational map. If you wish, you are able to include driving, navigation and assistance functions within the graphics of the speedometer. As the Active Info Display is linked to all other assistance systems in the vehicle, any data shown in the centre console of the infotainment system, such as phone numbers or your music's compatible cover art, can also be displayed on the dash conveniently placed directly within the driver's optimum field of vision. Standard on SEL and R-Line models. Optional on SE and SE Navigation models.