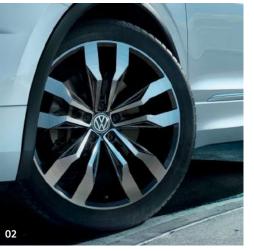

**02** The stunning looking 20 inch 'Suzuka' alloy wheels with mobility self-sealing tyres and sports suspension add the finishing touch to the exterior of this unique model.

Model shown is Tiguan R-Line with optional premium signature paint.