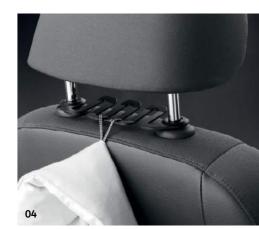

al hook, clothes hanger, folding table, Apple iPad bracket for iPad 2-4 and iPad mini, along with iPad Air and bracket for Samsung Galaxy Tab 3/4 10.1. The base carrier keeps everything in the right place.

Part Number: 000 061 122

# 03 Travel and Comfort System - Clothes hanger

The clothes hanger is attached to the base module using a simple click system. The clothes hanger allows articles of clothing to be transported without becoming wrinkled and can also be used outside the vehicle thanks to the integrated hook.

Part Number: 000 061 127 B





# 04 Hook for the headrest

Headrest hooks - two-piece set for mounting on the front seat headrest posts. Prevents objects flying around in the car during transport. Simply attach the goods weighing up to 2 kg. Part Number: 000 061 126 A 041



Images shown are for illustration purposes only and may not necessarily reflect UK specification. Models shown features optional metallic paint.

The Tiguan – Accessories packs 43

# Think Blue.

Think Blue.



**Low rolling resistance tyres** reduce the friction between the tyre

and the road, meaning it takes less energy – and less fuel – to go further.

Turbocharged engines

deliver more power when

you need it and use less

fuel when you don't.

Purpose-built BlueMotion cars

Technologies as well as an aerodynamically

optimised design to reduce wind resistance.

include the full range of BlueMotion

**Electric vehicles** 

comprise both hybrid and fully electric vehicles,

offering all the features of their regular counterparts.

Brake energy

lost when you brake.

recuperation syst