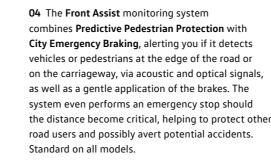

03 The Front Assist monitoring system combines Predictive Pedestrian Protection with City Emergency Braking, alerting you if it detects vehicles or pedestrians at the edge of the road or on the carriageway, via acoustic and optical signals, as well as a gentle application of the brakes. The system even performs an emergency stop should the distance become critical, helping to protect other road users and avert potential accidents.