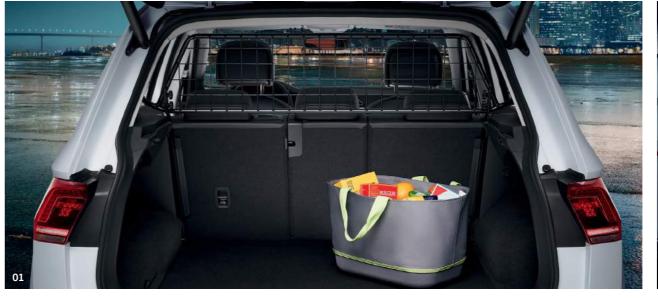

# Tiguan Pet.

Part Number: ZGB BOM 098 VW

Safety first, the sturdy Volkswagen Genuine metal partition grille separates the luggage compartment from the passenger compartment. It is quickly and easily fitted, and just as easily removed with only a few quick motions.

Part Number: 5NA 017 221