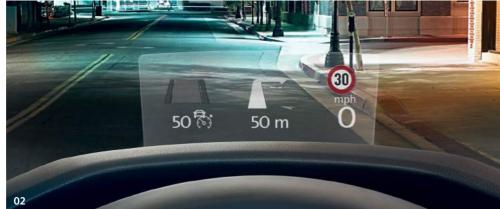

02 The Head-up Display<sup>2</sup> rises from its position behind the dashboard into the driver's primary field of vision at the press of a button. Driving information, including current speed, navigational details and traffic data, is projected onto the retractable screen and transparently displayed, helping to reduce the amount of time that the driver's eyes are averted from the road. Optional on SE models and above.