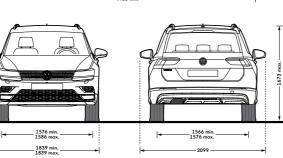

# Combinations.

| Carpet      | Dashboard                                                                                                   | Urano Grey<br>Non-Metallic 5K                                                                                                                                                                                                                                                                               | Pure White<br>Non-Metallic*†                                                                                                                                                                                                                                                                                                                                            | Titanium Beige<br>Metallic* † ON                                                                                                                                                                                                                                                                                                                                                                | Ruby Red<br>Metallic* 7H                                                                                                                                                                                                                                                                                                                                                                        | Caribbean Blu<br>Metallic* ‡ F9                                                                                                                                                                                                                                                                                                                                                                                                                 | Tungsten Silve<br>Metallic* K5                                                                                                                                                                                                                                                                                                                                                                                                                                                                          | Atlantic Blue<br>Metallic* H7                                                                                                                                                                                                                                                                                                                                                                                                                                                  | eg<br>lic*‡U3                                                                                                                                                                                                                                                                                                                                                                                                                                                                                                  | doss Gr<br>lic* X1                                                                                                                                                                                                                                                                                                                                                                                                                                                                                                                                                      | Indium Grey<br>Metallic* X3                                                                                                                                                                                                                                                                                                                                                                                                                                                                                                                                                                                                                                                                                                                                                                                                                                                                                                                                                                                                                                                                                                                                                                                                                                                                                                                                                                                                                                                                                                                                                                                                                                                                                                                                                                                                                                                                                                                                                                                                                                                                                                                                                                                                                                                                                                                                                                                                                                                                                                                                                                                                                                                                                                                                                                                                                                                                                                                                                                                                                                                                                                                                                                                                                                                                                                                                                                                                                                                                                                                                                                                                                                                                                                                                                                                                                                                                                                                                                                                                                                                                                                                                                                                                                                                                                                                                                                                                                                                                                                                                                                                                                                                                                                                                                                                                                                                                                                                                                                                                                                                                                                                                                                                                                                                                                                                                                                                                                                                                                                                                                                                                                                                                                                                                                                                                                                                                                                                                                                                                                                                                                                                                                                                                                                                                                                                                                                                                                                                     | Black<br>Effect* 21                                                                                                                                                                                                                                                                                                                                                                                                                                                                                                                                                                                                                                                                                                                                                                                                                                                                                                                                                                                                                                                                                                                                                                                                                                                                                                                                                                                                                                                                                                                                                                                                                                                                                                                                                                                                                                                                                                                                                                                                                                                                           | Oryx White<br>Premium Signature*                                                                                                                                                                                                                                                                                                                                                                                                                                                                                                                                                                                                                                                                                                                                                                                                                                                                                                                                                                                                                                                                                  | ero Orange<br>m Signatur                                                                                                                                                                                                                                                                                                                                                                                                                                                                                                                                                                                                                                                                                                                                                                                                                                                                                                                                                                                                                                                                                                                                                                                                                                                                                                                                                                                                                                                                                                                                                                                                                                                                                                                                                                                                                                                                                                                                                                                                                                                                      |
|-------------|-------------------------------------------------------------------------------------------------------------|-------------------------------------------------------------------------------------------------------------------------------------------------------------------------------------------------------------------------------------------------------------------------------------------------------------|-------------------------------------------------------------------------------------------------------------------------------------------------------------------------------------------------------------------------------------------------------------------------------------------------------------------------------------------------------------------------|-------------------------------------------------------------------------------------------------------------------------------------------------------------------------------------------------------------------------------------------------------------------------------------------------------------------------------------------------------------------------------------------------|-------------------------------------------------------------------------------------------------------------------------------------------------------------------------------------------------------------------------------------------------------------------------------------------------------------------------------------------------------------------------------------------------|-------------------------------------------------------------------------------------------------------------------------------------------------------------------------------------------------------------------------------------------------------------------------------------------------------------------------------------------------------------------------------------------------------------------------------------------------|---------------------------------------------------------------------------------------------------------------------------------------------------------------------------------------------------------------------------------------------------------------------------------------------------------------------------------------------------------------------------------------------------------------------------------------------------------------------------------------------------------|--------------------------------------------------------------------------------------------------------------------------------------------------------------------------------------------------------------------------------------------------------------------------------------------------------------------------------------------------------------------------------------------------------------------------------------------------------------------------------|----------------------------------------------------------------------------------------------------------------------------------------------------------------------------------------------------------------------------------------------------------------------------------------------------------------------------------------------------------------------------------------------------------------------------------------------------------------------------------------------------------------|-------------------------------------------------------------------------------------------------------------------------------------------------------------------------------------------------------------------------------------------------------------------------------------------------------------------------------------------------------------------------------------------------------------------------------------------------------------------------------------------------------------------------------------------------------------------------|---------------------------------------------------------------------------------------------------------------------------------------------------------------------------------------------------------------------------------------------------------------------------------------------------------------------------------------------------------------------------------------------------------------------------------------------------------------------------------------------------------------------------------------------------------------------------------------------------------------------------------------------------------------------------------------------------------------------------------------------------------------------------------------------------------------------------------------------------------------------------------------------------------------------------------------------------------------------------------------------------------------------------------------------------------------------------------------------------------------------------------------------------------------------------------------------------------------------------------------------------------------------------------------------------------------------------------------------------------------------------------------------------------------------------------------------------------------------------------------------------------------------------------------------------------------------------------------------------------------------------------------------------------------------------------------------------------------------------------------------------------------------------------------------------------------------------------------------------------------------------------------------------------------------------------------------------------------------------------------------------------------------------------------------------------------------------------------------------------------------------------------------------------------------------------------------------------------------------------------------------------------------------------------------------------------------------------------------------------------------------------------------------------------------------------------------------------------------------------------------------------------------------------------------------------------------------------------------------------------------------------------------------------------------------------------------------------------------------------------------------------------------------------------------------------------------------------------------------------------------------------------------------------------------------------------------------------------------------------------------------------------------------------------------------------------------------------------------------------------------------------------------------------------------------------------------------------------------------------------------------------------------------------------------------------------------------------------------------------------------------------------------------------------------------------------------------------------------------------------------------------------------------------------------------------------------------------------------------------------------------------------------------------------------------------------------------------------------------------------------------------------------------------------------------------------------------------------------------------------------------------------------------------------------------------------------------------------------------------------------------------------------------------------------------------------------------------------------------------------------------------------------------------------------------------------------------------------------------------------------------------------------------------------------------------------------------------------------------------------------------------------------------------------------------------------------------------------------------------------------------------------------------------------------------------------------------------------------------------------------------------------------------------------------------------------------------------------------------------------------------------------------------------------------------------------------------------------------------------------------------------------------------------------------------------------------------------------------------------------------------------------------------------------------------------------------------------------------------------------------------------------------------------------------------------------------------------------------------------------------------------------------------------------------------------------------------------------------------------------------------------------------------------------------------------------------------------------------------------------------------------------------------------------------------------------------------------------------------------------------------------------------------------------------------------------------------------------------------------------------------------------------------------------------------------------------------------------------------------------------------------------------------------------------------------------------------------------------------------------------------------------------------------------------------------------------------------------------------------------------------------------------------------------------------------------------------------------------------------------------------------------------------------------------------------------------------------------------------------------------------------------------------------------------------------------------------------------------------------|-----------------------------------------------------------------------------------------------------------------------------------------------------------------------------------------------------------------------------------------------------------------------------------------------------------------------------------------------------------------------------------------------------------------------------------------------------------------------------------------------------------------------------------------------------------------------------------------------------------------------------------------------------------------------------------------------------------------------------------------------------------------------------------------------------------------------------------------------------------------------------------------------------------------------------------------------------------------------------------------------------------------------------------------------------------------------------------------------------------------------------------------------------------------------------------------------------------------------------------------------------------------------------------------------------------------------------------------------------------------------------------------------------------------------------------------------------------------------------------------------------------------------------------------------------------------------------------------------------------------------------------------------------------------------------------------------------------------------------------------------------------------------------------------------------------------------------------------------------------------------------------------------------------------------------------------------------------------------------------------------------------------------------------------------------------------------------------------------|-------------------------------------------------------------------------------------------------------------------------------------------------------------------------------------------------------------------------------------------------------------------------------------------------------------------------------------------------------------------------------------------------------------------------------------------------------------------------------------------------------------------------------------------------------------------------------------------------------------------------------------------------------------------------------------------------------------------------------------------------------------------------------------------------------------------------------------------------------------------------------------------------------------------------------------------------------------------------------------------------------------------------------------------------------------------------------------------------------------------|-----------------------------------------------------------------------------------------------------------------------------------------------------------------------------------------------------------------------------------------------------------------------------------------------------------------------------------------------------------------------------------------------------------------------------------------------------------------------------------------------------------------------------------------------------------------------------------------------------------------------------------------------------------------------------------------------------------------------------------------------------------------------------------------------------------------------------------------------------------------------------------------------------------------------------------------------------------------------------------------------------------------------------------------------------------------------------------------------------------------------------------------------------------------------------------------------------------------------------------------------------------------------------------------------------------------------------------------------------------------------------------------------------------------------------------------------------------------------------------------------------------------------------------------------------------------------------------------------------------------------------------------------------------------------------------------------------------------------------------------------------------------------------------------------------------------------------------------------------------------------------------------------------------------------------------------------------------------------------------------------------------------------------------------------------------------------------------------------|
|             |                                                                                                             |                                                                                                                                                                                                                                                                                                             | ΔŽ                                                                                                                                                                                                                                                                                                                                                                      | Tita<br>Met                                                                                                                                                                                                                                                                                                                                                                                     | Rub)<br>Meta                                                                                                                                                                                                                                                                                                                                                                                    | Carib<br>Meta                                                                                                                                                                                                                                                                                                                                                                                                                                   | Tungsten<br>Metallic*                                                                                                                                                                                                                                                                                                                                                                                                                                                                                   | Atlantic<br>Metallic*                                                                                                                                                                                                                                                                                                                                                                                                                                                          | Nutmeg<br>Metallic*                                                                                                                                                                                                                                                                                                                                                                                                                                                                                            | Dark Moss<br>Metallic* X                                                                                                                                                                                                                                                                                                                                                                                                                                                                                                                                                | Indiur<br>Metal                                                                                                                                                                                                                                                                                                                                                                                                                                                                                                                                                                                                                                                                                                                                                                                                                                                                                                                                                                                                                                                                                                                                                                                                                                                                                                                                                                                                                                                                                                                                                                                                                                                                                                                                                                                                                                                                                                                                                                                                                                                                                                                                                                                                                                                                                                                                                                                                                                                                                                                                                                                                                                                                                                                                                                                                                                                                                                                                                                                                                                                                                                                                                                                                                                                                                                                                                                                                                                                                                                                                                                                                                                                                                                                                                                                                                                                                                                                                                                                                                                                                                                                                                                                                                                                                                                                                                                                                                                                                                                                                                                                                                                                                                                                                                                                                                                                                                                                                                                                                                                                                                                                                                                                                                                                                                                                                                                                                                                                                                                                                                                                                                                                                                                                                                                                                                                                                                                                                                                                                                                                                                                                                                                                                                                                                                                                                                                                                                                                                 | Deep E<br>Pearl E                                                                                                                                                                                                                                                                                                                                                                                                                                                                                                                                                                                                                                                                                                                                                                                                                                                                                                                                                                                                                                                                                                                                                                                                                                                                                                                                                                                                                                                                                                                                                                                                                                                                                                                                                                                                                                                                                                                                                                                                                                                                             | Oryx V<br>Premiu                                                                                                                                                                                                                                                                                                                                                                                                                                                                                                                                                                                                                                                                                                                                                                                                                                                                                                                                                                                                                                                                                                  | Habanero<br>Premium (                                                                                                                                                                                                                                                                                                                                                                                                                                                                                                                                                                                                                                                                                                                                                                                                                                                                                                                                                                                                                                                                                                                                                                                                                                                                                                                                                                                                                                                                                                                                                                                                                                                                                                                                                                                                                                                                                                                                                                                                                                                                         |
|             |                                                                                                             |                                                                                                                                                                                                                                                                                                             |                                                                                                                                                                                                                                                                                                                                                                         |                                                                                                                                                                                                                                                                                                                                                                                                 |                                                                                                                                                                                                                                                                                                                                                                                                 |                                                                                                                                                                                                                                                                                                                                                                                                                                                 |                                                                                                                                                                                                                                                                                                                                                                                                                                                                                                         |                                                                                                                                                                                                                                                                                                                                                                                                                                                                                |                                                                                                                                                                                                                                                                                                                                                                                                                                                                                                                |                                                                                                                                                                                                                                                                                                                                                                                                                                                                                                                                                                         |                                                                                                                                                                                                                                                                                                                                                                                                                                                                                                                                                                                                                                                                                                                                                                                                                                                                                                                                                                                                                                                                                                                                                                                                                                                                                                                                                                                                                                                                                                                                                                                                                                                                                                                                                                                                                                                                                                                                                                                                                                                                                                                                                                                                                                                                                                                                                                                                                                                                                                                                                                                                                                                                                                                                                                                                                                                                                                                                                                                                                                                                                                                                                                                                                                                                                                                                                                                                                                                                                                                                                                                                                                                                                                                                                                                                                                                                                                                                                                                                                                                                                                                                                                                                                                                                                                                                                                                                                                                                                                                                                                                                                                                                                                                                                                                                                                                                                                                                                                                                                                                                                                                                                                                                                                                                                                                                                                                                                                                                                                                                                                                                                                                                                                                                                                                                                                                                                                                                                                                                                                                                                                                                                                                                                                                                                                                                                                                                                                                                                 |                                                                                                                                                                                                                                                                                                                                                                                                                                                                                                                                                                                                                                                                                                                                                                                                                                                                                                                                                                                                                                                                                                                                                                                                                                                                                                                                                                                                                                                                                                                                                                                                                                                                                                                                                                                                                                                                                                                                                                                                                                                                                               |                                                                                                                                                                                                                                                                                                                                                                                                                                                                                                                                                                                                                                                                                                                                                                                                                                                                                                                                                                                                                                                                                                                   |                                                                                                                                                                                                                                                                                                                                                                                                                                                                                                                                                                                                                                                                                                                                                                                                                                                                                                                                                                                                                                                                                                                                                                                                                                                                                                                                                                                                                                                                                                                                                                                                                                                                                                                                                                                                                                                                                                                                                                                                                                                                                               |
|             |                                                                                                             |                                                                                                                                                                                                                                                                                                             |                                                                                                                                                                                                                                                                                                                                                                         |                                                                                                                                                                                                                                                                                                                                                                                                 |                                                                                                                                                                                                                                                                                                                                                                                                 |                                                                                                                                                                                                                                                                                                                                                                                                                                                 |                                                                                                                                                                                                                                                                                                                                                                                                                                                                                                         |                                                                                                                                                                                                                                                                                                                                                                                                                                                                                |                                                                                                                                                                                                                                                                                                                                                                                                                                                                                                                |                                                                                                                                                                                                                                                                                                                                                                                                                                                                                                                                                                         |                                                                                                                                                                                                                                                                                                                                                                                                                                                                                                                                                                                                                                                                                                                                                                                                                                                                                                                                                                                                                                                                                                                                                                                                                                                                                                                                                                                                                                                                                                                                                                                                                                                                                                                                                                                                                                                                                                                                                                                                                                                                                                                                                                                                                                                                                                                                                                                                                                                                                                                                                                                                                                                                                                                                                                                                                                                                                                                                                                                                                                                                                                                                                                                                                                                                                                                                                                                                                                                                                                                                                                                                                                                                                                                                                                                                                                                                                                                                                                                                                                                                                                                                                                                                                                                                                                                                                                                                                                                                                                                                                                                                                                                                                                                                                                                                                                                                                                                                                                                                                                                                                                                                                                                                                                                                                                                                                                                                                                                                                                                                                                                                                                                                                                                                                                                                                                                                                                                                                                                                                                                                                                                                                                                                                                                                                                                                                                                                                                                                                 |                                                                                                                                                                                                                                                                                                                                                                                                                                                                                                                                                                                                                                                                                                                                                                                                                                                                                                                                                                                                                                                                                                                                                                                                                                                                                                                                                                                                                                                                                                                                                                                                                                                                                                                                                                                                                                                                                                                                                                                                                                                                                               |                                                                                                                                                                                                                                                                                                                                                                                                                                                                                                                                                                                                                                                                                                                                                                                                                                                                                                                                                                                                                                                                                                                   |                                                                                                                                                                                                                                                                                                                                                                                                                                                                                                                                                                                                                                                                                                                                                                                                                                                                                                                                                                                                                                                                                                                                                                                                                                                                                                                                                                                                                                                                                                                                                                                                                                                                                                                                                                                                                                                                                                                                                                                                                                                                                               |
| Titan Black | Titan Black/Titan Black                                                                                     | •                                                                                                                                                                                                                                                                                                           | •                                                                                                                                                                                                                                                                                                                                                                       | •                                                                                                                                                                                                                                                                                                                                                                                               | •                                                                                                                                                                                                                                                                                                                                                                                               | •                                                                                                                                                                                                                                                                                                                                                                                                                                               | •                                                                                                                                                                                                                                                                                                                                                                                                                                                                                                       | •                                                                                                                                                                                                                                                                                                                                                                                                                                                                              | •                                                                                                                                                                                                                                                                                                                                                                                                                                                                                                              | •                                                                                                                                                                                                                                                                                                                                                                                                                                                                                                                                                                       | •                                                                                                                                                                                                                                                                                                                                                                                                                                                                                                                                                                                                                                                                                                                                                                                                                                                                                                                                                                                                                                                                                                                                                                                                                                                                                                                                                                                                                                                                                                                                                                                                                                                                                                                                                                                                                                                                                                                                                                                                                                                                                                                                                                                                                                                                                                                                                                                                                                                                                                                                                                                                                                                                                                                                                                                                                                                                                                                                                                                                                                                                                                                                                                                                                                                                                                                                                                                                                                                                                                                                                                                                                                                                                                                                                                                                                                                                                                                                                                                                                                                                                                                                                                                                                                                                                                                                                                                                                                                                                                                                                                                                                                                                                                                                                                                                                                                                                                                                                                                                                                                                                                                                                                                                                                                                                                                                                                                                                                                                                                                                                                                                                                                                                                                                                                                                                                                                                                                                                                                                                                                                                                                                                                                                                                                                                                                                                                                                                                                                               | •                                                                                                                                                                                                                                                                                                                                                                                                                                                                                                                                                                                                                                                                                                                                                                                                                                                                                                                                                                                                                                                                                                                                                                                                                                                                                                                                                                                                                                                                                                                                                                                                                                                                                                                                                                                                                                                                                                                                                                                                                                                                                             | •                                                                                                                                                                                                                                                                                                                                                                                                                                                                                                                                                                                                                                                                                                                                                                                                                                                                                                                                                                                                                                                                                                                 | •                                                                                                                                                                                                                                                                                                                                                                                                                                                                                                                                                                                                                                                                                                                                                                                                                                                                                                                                                                                                                                                                                                                                                                                                                                                                                                                                                                                                                                                                                                                                                                                                                                                                                                                                                                                                                                                                                                                                                                                                                                                                                             |
|             |                                                                                                             |                                                                                                                                                                                                                                                                                                             |                                                                                                                                                                                                                                                                                                                                                                         |                                                                                                                                                                                                                                                                                                                                                                                                 |                                                                                                                                                                                                                                                                                                                                                                                                 |                                                                                                                                                                                                                                                                                                                                                                                                                                                 |                                                                                                                                                                                                                                                                                                                                                                                                                                                                                                         |                                                                                                                                                                                                                                                                                                                                                                                                                                                                                |                                                                                                                                                                                                                                                                                                                                                                                                                                                                                                                |                                                                                                                                                                                                                                                                                                                                                                                                                                                                                                                                                                         |                                                                                                                                                                                                                                                                                                                                                                                                                                                                                                                                                                                                                                                                                                                                                                                                                                                                                                                                                                                                                                                                                                                                                                                                                                                                                                                                                                                                                                                                                                                                                                                                                                                                                                                                                                                                                                                                                                                                                                                                                                                                                                                                                                                                                                                                                                                                                                                                                                                                                                                                                                                                                                                                                                                                                                                                                                                                                                                                                                                                                                                                                                                                                                                                                                                                                                                                                                                                                                                                                                                                                                                                                                                                                                                                                                                                                                                                                                                                                                                                                                                                                                                                                                                                                                                                                                                                                                                                                                                                                                                                                                                                                                                                                                                                                                                                                                                                                                                                                                                                                                                                                                                                                                                                                                                                                                                                                                                                                                                                                                                                                                                                                                                                                                                                                                                                                                                                                                                                                                                                                                                                                                                                                                                                                                                                                                                                                                                                                                                                                 |                                                                                                                                                                                                                                                                                                                                                                                                                                                                                                                                                                                                                                                                                                                                                                                                                                                                                                                                                                                                                                                                                                                                                                                                                                                                                                                                                                                                                                                                                                                                                                                                                                                                                                                                                                                                                                                                                                                                                                                                                                                                                               |                                                                                                                                                                                                                                                                                                                                                                                                                                                                                                                                                                                                                                                                                                                                                                                                                                                                                                                                                                                                                                                                                                                   |                                                                                                                                                                                                                                                                                                                                                                                                                                                                                                                                                                                                                                                                                                                                                                                                                                                                                                                                                                                                                                                                                                                                                                                                                                                                                                                                                                                                                                                                                                                                                                                                                                                                                                                                                                                                                                                                                                                                                                                                                                                                                               |
|             |                                                                                                             |                                                                                                                                                                                                                                                                                                             |                                                                                                                                                                                                                                                                                                                                                                         |                                                                                                                                                                                                                                                                                                                                                                                                 |                                                                                                                                                                                                                                                                                                                                                                                                 |                                                                                                                                                                                                                                                                                                                                                                                                                                                 |                                                                                                                                                                                                                                                                                                                                                                                                                                                                                                         |                                                                                                                                                                                                                                                                                                                                                                                                                                                                                |                                                                                                                                                                                                                                                                                                                                                                                                                                                                                                                |                                                                                                                                                                                                                                                                                                                                                                                                                                                                                                                                                                         |                                                                                                                                                                                                                                                                                                                                                                                                                                                                                                                                                                                                                                                                                                                                                                                                                                                                                                                                                                                                                                                                                                                                                                                                                                                                                                                                                                                                                                                                                                                                                                                                                                                                                                                                                                                                                                                                                                                                                                                                                                                                                                                                                                                                                                                                                                                                                                                                                                                                                                                                                                                                                                                                                                                                                                                                                                                                                                                                                                                                                                                                                                                                                                                                                                                                                                                                                                                                                                                                                                                                                                                                                                                                                                                                                                                                                                                                                                                                                                                                                                                                                                                                                                                                                                                                                                                                                                                                                                                                                                                                                                                                                                                                                                                                                                                                                                                                                                                                                                                                                                                                                                                                                                                                                                                                                                                                                                                                                                                                                                                                                                                                                                                                                                                                                                                                                                                                                                                                                                                                                                                                                                                                                                                                                                                                                                                                                                                                                                                                                 |                                                                                                                                                                                                                                                                                                                                                                                                                                                                                                                                                                                                                                                                                                                                                                                                                                                                                                                                                                                                                                                                                                                                                                                                                                                                                                                                                                                                                                                                                                                                                                                                                                                                                                                                                                                                                                                                                                                                                                                                                                                                                               |                                                                                                                                                                                                                                                                                                                                                                                                                                                                                                                                                                                                                                                                                                                                                                                                                                                                                                                                                                                                                                                                                                                   |                                                                                                                                                                                                                                                                                                                                                                                                                                                                                                                                                                                                                                                                                                                                                                                                                                                                                                                                                                                                                                                                                                                                                                                                                                                                                                                                                                                                                                                                                                                                                                                                                                                                                                                                                                                                                                                                                                                                                                                                                                                                                               |
| Titan Black | Titan Black/Titan Black                                                                                     | •                                                                                                                                                                                                                                                                                                           | •                                                                                                                                                                                                                                                                                                                                                                       | •                                                                                                                                                                                                                                                                                                                                                                                               | •                                                                                                                                                                                                                                                                                                                                                                                               | •                                                                                                                                                                                                                                                                                                                                                                                                                                               | •                                                                                                                                                                                                                                                                                                                                                                                                                                                                                                       | •                                                                                                                                                                                                                                                                                                                                                                                                                                                                              | •                                                                                                                                                                                                                                                                                                                                                                                                                                                                                                              | •                                                                                                                                                                                                                                                                                                                                                                                                                                                                                                                                                                       | •                                                                                                                                                                                                                                                                                                                                                                                                                                                                                                                                                                                                                                                                                                                                                                                                                                                                                                                                                                                                                                                                                                                                                                                                                                                                                                                                                                                                                                                                                                                                                                                                                                                                                                                                                                                                                                                                                                                                                                                                                                                                                                                                                                                                                                                                                                                                                                                                                                                                                                                                                                                                                                                                                                                                                                                                                                                                                                                                                                                                                                                                                                                                                                                                                                                                                                                                                                                                                                                                                                                                                                                                                                                                                                                                                                                                                                                                                                                                                                                                                                                                                                                                                                                                                                                                                                                                                                                                                                                                                                                                                                                                                                                                                                                                                                                                                                                                                                                                                                                                                                                                                                                                                                                                                                                                                                                                                                                                                                                                                                                                                                                                                                                                                                                                                                                                                                                                                                                                                                                                                                                                                                                                                                                                                                                                                                                                                                                                                                                                               | •                                                                                                                                                                                                                                                                                                                                                                                                                                                                                                                                                                                                                                                                                                                                                                                                                                                                                                                                                                                                                                                                                                                                                                                                                                                                                                                                                                                                                                                                                                                                                                                                                                                                                                                                                                                                                                                                                                                                                                                                                                                                                             | •                                                                                                                                                                                                                                                                                                                                                                                                                                                                                                                                                                                                                                                                                                                                                                                                                                                                                                                                                                                                                                                                                                                 | •                                                                                                                                                                                                                                                                                                                                                                                                                                                                                                                                                                                                                                                                                                                                                                                                                                                                                                                                                                                                                                                                                                                                                                                                                                                                                                                                                                                                                                                                                                                                                                                                                                                                                                                                                                                                                                                                                                                                                                                                                                                                                             |
| Titan Black | Titan Black/Cornsilk Beige                                                                                  | •                                                                                                                                                                                                                                                                                                           | •                                                                                                                                                                                                                                                                                                                                                                       | •                                                                                                                                                                                                                                                                                                                                                                                               | •                                                                                                                                                                                                                                                                                                                                                                                               | •                                                                                                                                                                                                                                                                                                                                                                                                                                               | •                                                                                                                                                                                                                                                                                                                                                                                                                                                                                                       | •                                                                                                                                                                                                                                                                                                                                                                                                                                                                              | •                                                                                                                                                                                                                                                                                                                                                                                                                                                                                                              | •                                                                                                                                                                                                                                                                                                                                                                                                                                                                                                                                                                       | •                                                                                                                                                                                                                                                                                                                                                                                                                                                                                                                                                                                                                                                                                                                                                                                                                                                                                                                                                                                                                                                                                                                                                                                                                                                                                                                                                                                                                                                                                                                                                                                                                                                                                                                                                                                                                                                                                                                                                                                                                                                                                                                                                                                                                                                                                                                                                                                                                                                                                                                                                                                                                                                                                                                                                                                                                                                                                                                                                                                                                                                                                                                                                                                                                                                                                                                                                                                                                                                                                                                                                                                                                                                                                                                                                                                                                                                                                                                                                                                                                                                                                                                                                                                                                                                                                                                                                                                                                                                                                                                                                                                                                                                                                                                                                                                                                                                                                                                                                                                                                                                                                                                                                                                                                                                                                                                                                                                                                                                                                                                                                                                                                                                                                                                                                                                                                                                                                                                                                                                                                                                                                                                                                                                                                                                                                                                                                                                                                                                                               | •                                                                                                                                                                                                                                                                                                                                                                                                                                                                                                                                                                                                                                                                                                                                                                                                                                                                                                                                                                                                                                                                                                                                                                                                                                                                                                                                                                                                                                                                                                                                                                                                                                                                                                                                                                                                                                                                                                                                                                                                                                                                                             | •                                                                                                                                                                                                                                                                                                                                                                                                                                                                                                                                                                                                                                                                                                                                                                                                                                                                                                                                                                                                                                                                                                                 | •                                                                                                                                                                                                                                                                                                                                                                                                                                                                                                                                                                                                                                                                                                                                                                                                                                                                                                                                                                                                                                                                                                                                                                                                                                                                                                                                                                                                                                                                                                                                                                                                                                                                                                                                                                                                                                                                                                                                                                                                                                                                                             |
|             |                                                                                                             |                                                                                                                                                                                                                                                                                                             |                                                                                                                                                                                                                                                                                                                                                                         |                                                                                                                                                                                                                                                                                                                                                                                                 |                                                                                                                                                                                                                                                                                                                                                                                                 |                                                                                                                                                                                                                                                                                                                                                                                                                                                 |                                                                                                                                                                                                                                                                                                                                                                                                                                                                                                         |                                                                                                                                                                                                                                                                                                                                                                                                                                                                                |                                                                                                                                                                                                                                                                                                                                                                                                                                                                                                                |                                                                                                                                                                                                                                                                                                                                                                                                                                                                                                                                                                         |                                                                                                                                                                                                                                                                                                                                                                                                                                                                                                                                                                                                                                                                                                                                                                                                                                                                                                                                                                                                                                                                                                                                                                                                                                                                                                                                                                                                                                                                                                                                                                                                                                                                                                                                                                                                                                                                                                                                                                                                                                                                                                                                                                                                                                                                                                                                                                                                                                                                                                                                                                                                                                                                                                                                                                                                                                                                                                                                                                                                                                                                                                                                                                                                                                                                                                                                                                                                                                                                                                                                                                                                                                                                                                                                                                                                                                                                                                                                                                                                                                                                                                                                                                                                                                                                                                                                                                                                                                                                                                                                                                                                                                                                                                                                                                                                                                                                                                                                                                                                                                                                                                                                                                                                                                                                                                                                                                                                                                                                                                                                                                                                                                                                                                                                                                                                                                                                                                                                                                                                                                                                                                                                                                                                                                                                                                                                                                                                                                                                                 |                                                                                                                                                                                                                                                                                                                                                                                                                                                                                                                                                                                                                                                                                                                                                                                                                                                                                                                                                                                                                                                                                                                                                                                                                                                                                                                                                                                                                                                                                                                                                                                                                                                                                                                                                                                                                                                                                                                                                                                                                                                                                               |                                                                                                                                                                                                                                                                                                                                                                                                                                                                                                                                                                                                                                                                                                                                                                                                                                                                                                                                                                                                                                                                                                                   |                                                                                                                                                                                                                                                                                                                                                                                                                                                                                                                                                                                                                                                                                                                                                                                                                                                                                                                                                                                                                                                                                                                                                                                                                                                                                                                                                                                                                                                                                                                                                                                                                                                                                                                                                                                                                                                                                                                                                                                                                                                                                               |
|             |                                                                                                             |                                                                                                                                                                                                                                                                                                             |                                                                                                                                                                                                                                                                                                                                                                         |                                                                                                                                                                                                                                                                                                                                                                                                 |                                                                                                                                                                                                                                                                                                                                                                                                 |                                                                                                                                                                                                                                                                                                                                                                                                                                                 |                                                                                                                                                                                                                                                                                                                                                                                                                                                                                                         |                                                                                                                                                                                                                                                                                                                                                                                                                                                                                |                                                                                                                                                                                                                                                                                                                                                                                                                                                                                                                |                                                                                                                                                                                                                                                                                                                                                                                                                                                                                                                                                                         |                                                                                                                                                                                                                                                                                                                                                                                                                                                                                                                                                                                                                                                                                                                                                                                                                                                                                                                                                                                                                                                                                                                                                                                                                                                                                                                                                                                                                                                                                                                                                                                                                                                                                                                                                                                                                                                                                                                                                                                                                                                                                                                                                                                                                                                                                                                                                                                                                                                                                                                                                                                                                                                                                                                                                                                                                                                                                                                                                                                                                                                                                                                                                                                                                                                                                                                                                                                                                                                                                                                                                                                                                                                                                                                                                                                                                                                                                                                                                                                                                                                                                                                                                                                                                                                                                                                                                                                                                                                                                                                                                                                                                                                                                                                                                                                                                                                                                                                                                                                                                                                                                                                                                                                                                                                                                                                                                                                                                                                                                                                                                                                                                                                                                                                                                                                                                                                                                                                                                                                                                                                                                                                                                                                                                                                                                                                                                                                                                                                                                 |                                                                                                                                                                                                                                                                                                                                                                                                                                                                                                                                                                                                                                                                                                                                                                                                                                                                                                                                                                                                                                                                                                                                                                                                                                                                                                                                                                                                                                                                                                                                                                                                                                                                                                                                                                                                                                                                                                                                                                                                                                                                                               |                                                                                                                                                                                                                                                                                                                                                                                                                                                                                                                                                                                                                                                                                                                                                                                                                                                                                                                                                                                                                                                                                                                   |                                                                                                                                                                                                                                                                                                                                                                                                                                                                                                                                                                                                                                                                                                                                                                                                                                                                                                                                                                                                                                                                                                                                                                                                                                                                                                                                                                                                                                                                                                                                                                                                                                                                                                                                                                                                                                                                                                                                                                                                                                                                                               |
| Titan Black | Titan Black/Titan Black                                                                                     | •                                                                                                                                                                                                                                                                                                           | •                                                                                                                                                                                                                                                                                                                                                                       | •                                                                                                                                                                                                                                                                                                                                                                                               | •                                                                                                                                                                                                                                                                                                                                                                                               | •                                                                                                                                                                                                                                                                                                                                                                                                                                               | •                                                                                                                                                                                                                                                                                                                                                                                                                                                                                                       | •                                                                                                                                                                                                                                                                                                                                                                                                                                                                              | •                                                                                                                                                                                                                                                                                                                                                                                                                                                                                                              | •                                                                                                                                                                                                                                                                                                                                                                                                                                                                                                                                                                       | •                                                                                                                                                                                                                                                                                                                                                                                                                                                                                                                                                                                                                                                                                                                                                                                                                                                                                                                                                                                                                                                                                                                                                                                                                                                                                                                                                                                                                                                                                                                                                                                                                                                                                                                                                                                                                                                                                                                                                                                                                                                                                                                                                                                                                                                                                                                                                                                                                                                                                                                                                                                                                                                                                                                                                                                                                                                                                                                                                                                                                                                                                                                                                                                                                                                                                                                                                                                                                                                                                                                                                                                                                                                                                                                                                                                                                                                                                                                                                                                                                                                                                                                                                                                                                                                                                                                                                                                                                                                                                                                                                                                                                                                                                                                                                                                                                                                                                                                                                                                                                                                                                                                                                                                                                                                                                                                                                                                                                                                                                                                                                                                                                                                                                                                                                                                                                                                                                                                                                                                                                                                                                                                                                                                                                                                                                                                                                                                                                                                                               | •                                                                                                                                                                                                                                                                                                                                                                                                                                                                                                                                                                                                                                                                                                                                                                                                                                                                                                                                                                                                                                                                                                                                                                                                                                                                                                                                                                                                                                                                                                                                                                                                                                                                                                                                                                                                                                                                                                                                                                                                                                                                                             | •                                                                                                                                                                                                                                                                                                                                                                                                                                                                                                                                                                                                                                                                                                                                                                                                                                                                                                                                                                                                                                                                                                                 | •                                                                                                                                                                                                                                                                                                                                                                                                                                                                                                                                                                                                                                                                                                                                                                                                                                                                                                                                                                                                                                                                                                                                                                                                                                                                                                                                                                                                                                                                                                                                                                                                                                                                                                                                                                                                                                                                                                                                                                                                                                                                                             |
|             |                                                                                                             |                                                                                                                                                                                                                                                                                                             |                                                                                                                                                                                                                                                                                                                                                                         |                                                                                                                                                                                                                                                                                                                                                                                                 |                                                                                                                                                                                                                                                                                                                                                                                                 |                                                                                                                                                                                                                                                                                                                                                                                                                                                 |                                                                                                                                                                                                                                                                                                                                                                                                                                                                                                         |                                                                                                                                                                                                                                                                                                                                                                                                                                                                                |                                                                                                                                                                                                                                                                                                                                                                                                                                                                                                                |                                                                                                                                                                                                                                                                                                                                                                                                                                                                                                                                                                         |                                                                                                                                                                                                                                                                                                                                                                                                                                                                                                                                                                                                                                                                                                                                                                                                                                                                                                                                                                                                                                                                                                                                                                                                                                                                                                                                                                                                                                                                                                                                                                                                                                                                                                                                                                                                                                                                                                                                                                                                                                                                                                                                                                                                                                                                                                                                                                                                                                                                                                                                                                                                                                                                                                                                                                                                                                                                                                                                                                                                                                                                                                                                                                                                                                                                                                                                                                                                                                                                                                                                                                                                                                                                                                                                                                                                                                                                                                                                                                                                                                                                                                                                                                                                                                                                                                                                                                                                                                                                                                                                                                                                                                                                                                                                                                                                                                                                                                                                                                                                                                                                                                                                                                                                                                                                                                                                                                                                                                                                                                                                                                                                                                                                                                                                                                                                                                                                                                                                                                                                                                                                                                                                                                                                                                                                                                                                                                                                                                                                                 |                                                                                                                                                                                                                                                                                                                                                                                                                                                                                                                                                                                                                                                                                                                                                                                                                                                                                                                                                                                                                                                                                                                                                                                                                                                                                                                                                                                                                                                                                                                                                                                                                                                                                                                                                                                                                                                                                                                                                                                                                                                                                               |                                                                                                                                                                                                                                                                                                                                                                                                                                                                                                                                                                                                                                                                                                                                                                                                                                                                                                                                                                                                                                                                                                                   |                                                                                                                                                                                                                                                                                                                                                                                                                                                                                                                                                                                                                                                                                                                                                                                                                                                                                                                                                                                                                                                                                                                                                                                                                                                                                                                                                                                                                                                                                                                                                                                                                                                                                                                                                                                                                                                                                                                                                                                                                                                                                               |
|             |                                                                                                             |                                                                                                                                                                                                                                                                                                             |                                                                                                                                                                                                                                                                                                                                                                         |                                                                                                                                                                                                                                                                                                                                                                                                 |                                                                                                                                                                                                                                                                                                                                                                                                 |                                                                                                                                                                                                                                                                                                                                                                                                                                                 |                                                                                                                                                                                                                                                                                                                                                                                                                                                                                                         |                                                                                                                                                                                                                                                                                                                                                                                                                                                                                |                                                                                                                                                                                                                                                                                                                                                                                                                                                                                                                |                                                                                                                                                                                                                                                                                                                                                                                                                                                                                                                                                                         |                                                                                                                                                                                                                                                                                                                                                                                                                                                                                                                                                                                                                                                                                                                                                                                                                                                                                                                                                                                                                                                                                                                                                                                                                                                                                                                                                                                                                                                                                                                                                                                                                                                                                                                                                                                                                                                                                                                                                                                                                                                                                                                                                                                                                                                                                                                                                                                                                                                                                                                                                                                                                                                                                                                                                                                                                                                                                                                                                                                                                                                                                                                                                                                                                                                                                                                                                                                                                                                                                                                                                                                                                                                                                                                                                                                                                                                                                                                                                                                                                                                                                                                                                                                                                                                                                                                                                                                                                                                                                                                                                                                                                                                                                                                                                                                                                                                                                                                                                                                                                                                                                                                                                                                                                                                                                                                                                                                                                                                                                                                                                                                                                                                                                                                                                                                                                                                                                                                                                                                                                                                                                                                                                                                                                                                                                                                                                                                                                                                                                 |                                                                                                                                                                                                                                                                                                                                                                                                                                                                                                                                                                                                                                                                                                                                                                                                                                                                                                                                                                                                                                                                                                                                                                                                                                                                                                                                                                                                                                                                                                                                                                                                                                                                                                                                                                                                                                                                                                                                                                                                                                                                                               |                                                                                                                                                                                                                                                                                                                                                                                                                                                                                                                                                                                                                                                                                                                                                                                                                                                                                                                                                                                                                                                                                                                   |                                                                                                                                                                                                                                                                                                                                                                                                                                                                                                                                                                                                                                                                                                                                                                                                                                                                                                                                                                                                                                                                                                                                                                                                                                                                                                                                                                                                                                                                                                                                                                                                                                                                                                                                                                                                                                                                                                                                                                                                                                                                                               |
| Titan Black | Titan Black/Titan Black                                                                                     | •                                                                                                                                                                                                                                                                                                           | •                                                                                                                                                                                                                                                                                                                                                                       | •                                                                                                                                                                                                                                                                                                                                                                                               | •                                                                                                                                                                                                                                                                                                                                                                                               | •                                                                                                                                                                                                                                                                                                                                                                                                                                               | •                                                                                                                                                                                                                                                                                                                                                                                                                                                                                                       | •                                                                                                                                                                                                                                                                                                                                                                                                                                                                              | •                                                                                                                                                                                                                                                                                                                                                                                                                                                                                                              | •                                                                                                                                                                                                                                                                                                                                                                                                                                                                                                                                                                       | •                                                                                                                                                                                                                                                                                                                                                                                                                                                                                                                                                                                                                                                                                                                                                                                                                                                                                                                                                                                                                                                                                                                                                                                                                                                                                                                                                                                                                                                                                                                                                                                                                                                                                                                                                                                                                                                                                                                                                                                                                                                                                                                                                                                                                                                                                                                                                                                                                                                                                                                                                                                                                                                                                                                                                                                                                                                                                                                                                                                                                                                                                                                                                                                                                                                                                                                                                                                                                                                                                                                                                                                                                                                                                                                                                                                                                                                                                                                                                                                                                                                                                                                                                                                                                                                                                                                                                                                                                                                                                                                                                                                                                                                                                                                                                                                                                                                                                                                                                                                                                                                                                                                                                                                                                                                                                                                                                                                                                                                                                                                                                                                                                                                                                                                                                                                                                                                                                                                                                                                                                                                                                                                                                                                                                                                                                                                                                                                                                                                                               | •                                                                                                                                                                                                                                                                                                                                                                                                                                                                                                                                                                                                                                                                                                                                                                                                                                                                                                                                                                                                                                                                                                                                                                                                                                                                                                                                                                                                                                                                                                                                                                                                                                                                                                                                                                                                                                                                                                                                                                                                                                                                                             | •                                                                                                                                                                                                                                                                                                                                                                                                                                                                                                                                                                                                                                                                                                                                                                                                                                                                                                                                                                                                                                                                                                                 | •                                                                                                                                                                                                                                                                                                                                                                                                                                                                                                                                                                                                                                                                                                                                                                                                                                                                                                                                                                                                                                                                                                                                                                                                                                                                                                                                                                                                                                                                                                                                                                                                                                                                                                                                                                                                                                                                                                                                                                                                                                                                                             |
|             |                                                                                                             |                                                                                                                                                                                                                                                                                                             |                                                                                                                                                                                                                                                                                                                                                                         |                                                                                                                                                                                                                                                                                                                                                                                                 |                                                                                                                                                                                                                                                                                                                                                                                                 |                                                                                                                                                                                                                                                                                                                                                                                                                                                 |                                                                                                                                                                                                                                                                                                                                                                                                                                                                                                         |                                                                                                                                                                                                                                                                                                                                                                                                                                                                                |                                                                                                                                                                                                                                                                                                                                                                                                                                                                                                                |                                                                                                                                                                                                                                                                                                                                                                                                                                                                                                                                                                         |                                                                                                                                                                                                                                                                                                                                                                                                                                                                                                                                                                                                                                                                                                                                                                                                                                                                                                                                                                                                                                                                                                                                                                                                                                                                                                                                                                                                                                                                                                                                                                                                                                                                                                                                                                                                                                                                                                                                                                                                                                                                                                                                                                                                                                                                                                                                                                                                                                                                                                                                                                                                                                                                                                                                                                                                                                                                                                                                                                                                                                                                                                                                                                                                                                                                                                                                                                                                                                                                                                                                                                                                                                                                                                                                                                                                                                                                                                                                                                                                                                                                                                                                                                                                                                                                                                                                                                                                                                                                                                                                                                                                                                                                                                                                                                                                                                                                                                                                                                                                                                                                                                                                                                                                                                                                                                                                                                                                                                                                                                                                                                                                                                                                                                                                                                                                                                                                                                                                                                                                                                                                                                                                                                                                                                                                                                                                                                                                                                                                                 |                                                                                                                                                                                                                                                                                                                                                                                                                                                                                                                                                                                                                                                                                                                                                                                                                                                                                                                                                                                                                                                                                                                                                                                                                                                                                                                                                                                                                                                                                                                                                                                                                                                                                                                                                                                                                                                                                                                                                                                                                                                                                               |                                                                                                                                                                                                                                                                                                                                                                                                                                                                                                                                                                                                                                                                                                                                                                                                                                                                                                                                                                                                                                                                                                                   |                                                                                                                                                                                                                                                                                                                                                                                                                                                                                                                                                                                                                                                                                                                                                                                                                                                                                                                                                                                                                                                                                                                                                                                                                                                                                                                                                                                                                                                                                                                                                                                                                                                                                                                                                                                                                                                                                                                                                                                                                                                                                               |
|             |                                                                                                             |                                                                                                                                                                                                                                                                                                             |                                                                                                                                                                                                                                                                                                                                                                         |                                                                                                                                                                                                                                                                                                                                                                                                 |                                                                                                                                                                                                                                                                                                                                                                                                 |                                                                                                                                                                                                                                                                                                                                                                                                                                                 |                                                                                                                                                                                                                                                                                                                                                                                                                                                                                                         |                                                                                                                                                                                                                                                                                                                                                                                                                                                                                |                                                                                                                                                                                                                                                                                                                                                                                                                                                                                                                |                                                                                                                                                                                                                                                                                                                                                                                                                                                                                                                                                                         |                                                                                                                                                                                                                                                                                                                                                                                                                                                                                                                                                                                                                                                                                                                                                                                                                                                                                                                                                                                                                                                                                                                                                                                                                                                                                                                                                                                                                                                                                                                                                                                                                                                                                                                                                                                                                                                                                                                                                                                                                                                                                                                                                                                                                                                                                                                                                                                                                                                                                                                                                                                                                                                                                                                                                                                                                                                                                                                                                                                                                                                                                                                                                                                                                                                                                                                                                                                                                                                                                                                                                                                                                                                                                                                                                                                                                                                                                                                                                                                                                                                                                                                                                                                                                                                                                                                                                                                                                                                                                                                                                                                                                                                                                                                                                                                                                                                                                                                                                                                                                                                                                                                                                                                                                                                                                                                                                                                                                                                                                                                                                                                                                                                                                                                                                                                                                                                                                                                                                                                                                                                                                                                                                                                                                                                                                                                                                                                                                                                                                 |                                                                                                                                                                                                                                                                                                                                                                                                                                                                                                                                                                                                                                                                                                                                                                                                                                                                                                                                                                                                                                                                                                                                                                                                                                                                                                                                                                                                                                                                                                                                                                                                                                                                                                                                                                                                                                                                                                                                                                                                                                                                                               |                                                                                                                                                                                                                                                                                                                                                                                                                                                                                                                                                                                                                                                                                                                                                                                                                                                                                                                                                                                                                                                                                                                   |                                                                                                                                                                                                                                                                                                                                                                                                                                                                                                                                                                                                                                                                                                                                                                                                                                                                                                                                                                                                                                                                                                                                                                                                                                                                                                                                                                                                                                                                                                                                                                                                                                                                                                                                                                                                                                                                                                                                                                                                                                                                                               |
| Titan Black | Titan Black/Titan Black                                                                                     | 0                                                                                                                                                                                                                                                                                                           | 0                                                                                                                                                                                                                                                                                                                                                                       | 0                                                                                                                                                                                                                                                                                                                                                                                               | 0                                                                                                                                                                                                                                                                                                                                                                                               | 0                                                                                                                                                                                                                                                                                                                                                                                                                                               | 0                                                                                                                                                                                                                                                                                                                                                                                                                                                                                                       | 0                                                                                                                                                                                                                                                                                                                                                                                                                                                                              | 0                                                                                                                                                                                                                                                                                                                                                                                                                                                                                                              | 0                                                                                                                                                                                                                                                                                                                                                                                                                                                                                                                                                                       | 0                                                                                                                                                                                                                                                                                                                                                                                                                                                                                                                                                                                                                                                                                                                                                                                                                                                                                                                                                                                                                                                                                                                                                                                                                                                                                                                                                                                                                                                                                                                                                                                                                                                                                                                                                                                                                                                                                                                                                                                                                                                                                                                                                                                                                                                                                                                                                                                                                                                                                                                                                                                                                                                                                                                                                                                                                                                                                                                                                                                                                                                                                                                                                                                                                                                                                                                                                                                                                                                                                                                                                                                                                                                                                                                                                                                                                                                                                                                                                                                                                                                                                                                                                                                                                                                                                                                                                                                                                                                                                                                                                                                                                                                                                                                                                                                                                                                                                                                                                                                                                                                                                                                                                                                                                                                                                                                                                                                                                                                                                                                                                                                                                                                                                                                                                                                                                                                                                                                                                                                                                                                                                                                                                                                                                                                                                                                                                                                                                                                                               | 0                                                                                                                                                                                                                                                                                                                                                                                                                                                                                                                                                                                                                                                                                                                                                                                                                                                                                                                                                                                                                                                                                                                                                                                                                                                                                                                                                                                                                                                                                                                                                                                                                                                                                                                                                                                                                                                                                                                                                                                                                                                                                             | 0                                                                                                                                                                                                                                                                                                                                                                                                                                                                                                                                                                                                                                                                                                                                                                                                                                                                                                                                                                                                                                                                                                                 | 0                                                                                                                                                                                                                                                                                                                                                                                                                                                                                                                                                                                                                                                                                                                                                                                                                                                                                                                                                                                                                                                                                                                                                                                                                                                                                                                                                                                                                                                                                                                                                                                                                                                                                                                                                                                                                                                                                                                                                                                                                                                                                             |
| Titan Black | Titan Black/Cornsilk Beige                                                                                  | 0                                                                                                                                                                                                                                                                                                           | 0                                                                                                                                                                                                                                                                                                                                                                       | 0                                                                                                                                                                                                                                                                                                                                                                                               | 0                                                                                                                                                                                                                                                                                                                                                                                               | 0                                                                                                                                                                                                                                                                                                                                                                                                                                               | 0                                                                                                                                                                                                                                                                                                                                                                                                                                                                                                       | 0                                                                                                                                                                                                                                                                                                                                                                                                                                                                              | 0                                                                                                                                                                                                                                                                                                                                                                                                                                                                                                              | 0                                                                                                                                                                                                                                                                                                                                                                                                                                                                                                                                                                       | 0                                                                                                                                                                                                                                                                                                                                                                                                                                                                                                                                                                                                                                                                                                                                                                                                                                                                                                                                                                                                                                                                                                                                                                                                                                                                                                                                                                                                                                                                                                                                                                                                                                                                                                                                                                                                                                                                                                                                                                                                                                                                                                                                                                                                                                                                                                                                                                                                                                                                                                                                                                                                                                                                                                                                                                                                                                                                                                                                                                                                                                                                                                                                                                                                                                                                                                                                                                                                                                                                                                                                                                                                                                                                                                                                                                                                                                                                                                                                                                                                                                                                                                                                                                                                                                                                                                                                                                                                                                                                                                                                                                                                                                                                                                                                                                                                                                                                                                                                                                                                                                                                                                                                                                                                                                                                                                                                                                                                                                                                                                                                                                                                                                                                                                                                                                                                                                                                                                                                                                                                                                                                                                                                                                                                                                                                                                                                                                                                                                                                               | 0                                                                                                                                                                                                                                                                                                                                                                                                                                                                                                                                                                                                                                                                                                                                                                                                                                                                                                                                                                                                                                                                                                                                                                                                                                                                                                                                                                                                                                                                                                                                                                                                                                                                                                                                                                                                                                                                                                                                                                                                                                                                                             | 0                                                                                                                                                                                                                                                                                                                                                                                                                                                                                                                                                                                                                                                                                                                                                                                                                                                                                                                                                                                                                                                                                                                 | 0                                                                                                                                                                                                                                                                                                                                                                                                                                                                                                                                                                                                                                                                                                                                                                                                                                                                                                                                                                                                                                                                                                                                                                                                                                                                                                                                                                                                                                                                                                                                                                                                                                                                                                                                                                                                                                                                                                                                                                                                                                                                                             |
| Titan Black | Titan Black/Titan Black                                                                                     | 0                                                                                                                                                                                                                                                                                                           | 0                                                                                                                                                                                                                                                                                                                                                                       | -                                                                                                                                                                                                                                                                                                                                                                                               | -                                                                                                                                                                                                                                                                                                                                                                                               | -                                                                                                                                                                                                                                                                                                                                                                                                                                               | 0                                                                                                                                                                                                                                                                                                                                                                                                                                                                                                       | 0                                                                                                                                                                                                                                                                                                                                                                                                                                                                              | 0                                                                                                                                                                                                                                                                                                                                                                                                                                                                                                              | 0                                                                                                                                                                                                                                                                                                                                                                                                                                                                                                                                                                       | 0                                                                                                                                                                                                                                                                                                                                                                                                                                                                                                                                                                                                                                                                                                                                                                                                                                                                                                                                                                                                                                                                                                                                                                                                                                                                                                                                                                                                                                                                                                                                                                                                                                                                                                                                                                                                                                                                                                                                                                                                                                                                                                                                                                                                                                                                                                                                                                                                                                                                                                                                                                                                                                                                                                                                                                                                                                                                                                                                                                                                                                                                                                                                                                                                                                                                                                                                                                                                                                                                                                                                                                                                                                                                                                                                                                                                                                                                                                                                                                                                                                                                                                                                                                                                                                                                                                                                                                                                                                                                                                                                                                                                                                                                                                                                                                                                                                                                                                                                                                                                                                                                                                                                                                                                                                                                                                                                                                                                                                                                                                                                                                                                                                                                                                                                                                                                                                                                                                                                                                                                                                                                                                                                                                                                                                                                                                                                                                                                                                                                               | 0                                                                                                                                                                                                                                                                                                                                                                                                                                                                                                                                                                                                                                                                                                                                                                                                                                                                                                                                                                                                                                                                                                                                                                                                                                                                                                                                                                                                                                                                                                                                                                                                                                                                                                                                                                                                                                                                                                                                                                                                                                                                                             | 0                                                                                                                                                                                                                                                                                                                                                                                                                                                                                                                                                                                                                                                                                                                                                                                                                                                                                                                                                                                                                                                                                                                 | -                                                                                                                                                                                                                                                                                                                                                                                                                                                                                                                                                                                                                                                                                                                                                                                                                                                                                                                                                                                                                                                                                                                                                                                                                                                                                                                                                                                                                                                                                                                                                                                                                                                                                                                                                                                                                                                                                                                                                                                                                                                                                             |
|             |                                                                                                             |                                                                                                                                                                                                                                                                                                             |                                                                                                                                                                                                                                                                                                                                                                         |                                                                                                                                                                                                                                                                                                                                                                                                 |                                                                                                                                                                                                                                                                                                                                                                                                 |                                                                                                                                                                                                                                                                                                                                                                                                                                                 |                                                                                                                                                                                                                                                                                                                                                                                                                                                                                                         |                                                                                                                                                                                                                                                                                                                                                                                                                                                                                |                                                                                                                                                                                                                                                                                                                                                                                                                                                                                                                |                                                                                                                                                                                                                                                                                                                                                                                                                                                                                                                                                                         |                                                                                                                                                                                                                                                                                                                                                                                                                                                                                                                                                                                                                                                                                                                                                                                                                                                                                                                                                                                                                                                                                                                                                                                                                                                                                                                                                                                                                                                                                                                                                                                                                                                                                                                                                                                                                                                                                                                                                                                                                                                                                                                                                                                                                                                                                                                                                                                                                                                                                                                                                                                                                                                                                                                                                                                                                                                                                                                                                                                                                                                                                                                                                                                                                                                                                                                                                                                                                                                                                                                                                                                                                                                                                                                                                                                                                                                                                                                                                                                                                                                                                                                                                                                                                                                                                                                                                                                                                                                                                                                                                                                                                                                                                                                                                                                                                                                                                                                                                                                                                                                                                                                                                                                                                                                                                                                                                                                                                                                                                                                                                                                                                                                                                                                                                                                                                                                                                                                                                                                                                                                                                                                                                                                                                                                                                                                                                                                                                                                                                 |                                                                                                                                                                                                                                                                                                                                                                                                                                                                                                                                                                                                                                                                                                                                                                                                                                                                                                                                                                                                                                                                                                                                                                                                                                                                                                                                                                                                                                                                                                                                                                                                                                                                                                                                                                                                                                                                                                                                                                                                                                                                                               |                                                                                                                                                                                                                                                                                                                                                                                                                                                                                                                                                                                                                                                                                                                                                                                                                                                                                                                                                                                                                                                                                                                   |                                                                                                                                                                                                                                                                                                                                                                                                                                                                                                                                                                                                                                                                                                                                                                                                                                                                                                                                                                                                                                                                                                                                                                                                                                                                                                                                                                                                                                                                                                                                                                                                                                                                                                                                                                                                                                                                                                                                                                                                                                                                                               |
|             |                                                                                                             |                                                                                                                                                                                                                                                                                                             |                                                                                                                                                                                                                                                                                                                                                                         |                                                                                                                                                                                                                                                                                                                                                                                                 |                                                                                                                                                                                                                                                                                                                                                                                                 |                                                                                                                                                                                                                                                                                                                                                                                                                                                 |                                                                                                                                                                                                                                                                                                                                                                                                                                                                                                         |                                                                                                                                                                                                                                                                                                                                                                                                                                                                                |                                                                                                                                                                                                                                                                                                                                                                                                                                                                                                                |                                                                                                                                                                                                                                                                                                                                                                                                                                                                                                                                                                         |                                                                                                                                                                                                                                                                                                                                                                                                                                                                                                                                                                                                                                                                                                                                                                                                                                                                                                                                                                                                                                                                                                                                                                                                                                                                                                                                                                                                                                                                                                                                                                                                                                                                                                                                                                                                                                                                                                                                                                                                                                                                                                                                                                                                                                                                                                                                                                                                                                                                                                                                                                                                                                                                                                                                                                                                                                                                                                                                                                                                                                                                                                                                                                                                                                                                                                                                                                                                                                                                                                                                                                                                                                                                                                                                                                                                                                                                                                                                                                                                                                                                                                                                                                                                                                                                                                                                                                                                                                                                                                                                                                                                                                                                                                                                                                                                                                                                                                                                                                                                                                                                                                                                                                                                                                                                                                                                                                                                                                                                                                                                                                                                                                                                                                                                                                                                                                                                                                                                                                                                                                                                                                                                                                                                                                                                                                                                                                                                                                                                                 |                                                                                                                                                                                                                                                                                                                                                                                                                                                                                                                                                                                                                                                                                                                                                                                                                                                                                                                                                                                                                                                                                                                                                                                                                                                                                                                                                                                                                                                                                                                                                                                                                                                                                                                                                                                                                                                                                                                                                                                                                                                                                               |                                                                                                                                                                                                                                                                                                                                                                                                                                                                                                                                                                                                                                                                                                                                                                                                                                                                                                                                                                                                                                                                                                                   |                                                                                                                                                                                                                                                                                                                                                                                                                                                                                                                                                                                                                                                                                                                                                                                                                                                                                                                                                                                                                                                                                                                                                                                                                                                                                                                                                                                                                                                                                                                                                                                                                                                                                                                                                                                                                                                                                                                                                                                                                                                                                               |
| Titan Black | Titan Black/Titan Black                                                                                     |                                                                                                                                                                                                                                                                                                             | 0                                                                                                                                                                                                                                                                                                                                                                       | 0                                                                                                                                                                                                                                                                                                                                                                                               | _                                                                                                                                                                                                                                                                                                                                                                                               | _                                                                                                                                                                                                                                                                                                                                                                                                                                               | 0                                                                                                                                                                                                                                                                                                                                                                                                                                                                                                       | 0                                                                                                                                                                                                                                                                                                                                                                                                                                                                              | 0                                                                                                                                                                                                                                                                                                                                                                                                                                                                                                              | _                                                                                                                                                                                                                                                                                                                                                                                                                                                                                                                                                                       | 0                                                                                                                                                                                                                                                                                                                                                                                                                                                                                                                                                                                                                                                                                                                                                                                                                                                                                                                                                                                                                                                                                                                                                                                                                                                                                                                                                                                                                                                                                                                                                                                                                                                                                                                                                                                                                                                                                                                                                                                                                                                                                                                                                                                                                                                                                                                                                                                                                                                                                                                                                                                                                                                                                                                                                                                                                                                                                                                                                                                                                                                                                                                                                                                                                                                                                                                                                                                                                                                                                                                                                                                                                                                                                                                                                                                                                                                                                                                                                                                                                                                                                                                                                                                                                                                                                                                                                                                                                                                                                                                                                                                                                                                                                                                                                                                                                                                                                                                                                                                                                                                                                                                                                                                                                                                                                                                                                                                                                                                                                                                                                                                                                                                                                                                                                                                                                                                                                                                                                                                                                                                                                                                                                                                                                                                                                                                                                                                                                                                                               | 0                                                                                                                                                                                                                                                                                                                                                                                                                                                                                                                                                                                                                                                                                                                                                                                                                                                                                                                                                                                                                                                                                                                                                                                                                                                                                                                                                                                                                                                                                                                                                                                                                                                                                                                                                                                                                                                                                                                                                                                                                                                                                             | 0                                                                                                                                                                                                                                                                                                                                                                                                                                                                                                                                                                                                                                                                                                                                                                                                                                                                                                                                                                                                                                                                                                                 | _                                                                                                                                                                                                                                                                                                                                                                                                                                                                                                                                                                                                                                                                                                                                                                                                                                                                                                                                                                                                                                                                                                                                                                                                                                                                                                                                                                                                                                                                                                                                                                                                                                                                                                                                                                                                                                                                                                                                                                                                                                                                                             |
|             | Titan Black | Titan Black | Titan Black Titan Black/Titan Black/Cornsilk Beige  Titan Black Titan Black/Titan Black  Titan Black  Titan Black Titan Black/Titan Black | Titan Black Titan Black/Titan Black Titan Black | Titan Black Titan Black/Titan Black Titan Black | Titan Black | Titan Black Titan Black/Titan Black/Cornsilk Beige  Titan Black Titan Black Titan Black/Titan Black  Titan Black Titan Black Titan Black Titan Black/Titan Black  Titan Black Titan Black Titan Black/Titan Black  Titan Black Titan Black/Titan Black  Titan Black Titan Black Titan Black Titan Black Titan Black Titan Black Titan Black Titan Black Titan Black Titan Black Titan Black Titan Black Titan Black Titan Black Titan Black Titan Black Titan Black Titan Black Titan Black Titan Black | Titan Black Titan Black/Titan Black/Cornsilk Beige  Titan Black Titan Black Titan Black/Titan Black  Titan Black Titan Black/Titan Black  Titan Black Titan Black Titan Black/Titan Black  Titan Black Titan Black Titan Black Titan Black Titan Black Titan Black Titan Black Titan Black Titan Black Titan Black Titan Black Titan Black Titan Black Titan Black Titan Black Titan Black Titan Black Titan Black Titan Black Titan Black Titan Black Titan Black Titan Black | Titan Black Titan Black/Cornsilk Beige  Titan Black Titan Black/Titan Black  Titan Black Titan Black Titan Black Titan Black | Titan Black Titan Black/Titan Black Titan Black | Titan Black         Titan Black / Titan Black / Titan Black         •         •         •         •         •         •         •         •         •         •         •         •         •         •         •         •         •         •         •         •         •         •         •         •         •         •         •         •         •         •         •         •         •         •         •         •         •         •         •         •         •         •         •         •         •         •         •         •         •         •         •         •         •         •         •         •         •         •         •         •         •         •         •         •         •         •         •         •         •         •         •         •         •         •         •         •         •         •         •         •         •         •         •         •         •         •         •         •         •         •         •         •         •         •         •         •         •         •         •         •         •         • <th< td=""><td>Titan Black         Titan Black / Titan</td><td>Titan Black         Titan Black/Titan Black         ●         ●         ●         ●         ●         ●         ●         ●         ●         ●         ●         ●         ●         ●         ●         ●         ●         ●         ●         ●         ●         ●         ●         ●         ●         ●         ●         ●         ●         ●         ●         ●         ●         ●         ●         ●         ●         ●         ●         ●         ●         ●         ●         ●         ●         ●         ●         ●         ●         ●         ●         ●         ●         ●         ●         ●         ●         ●         ●         ●         ●         ●         ●         ●         ●         ●         ●         ●         ●         ●         ●         ●         ●         ●         ●         ●         ●         ●         ●         ●         ●         ●         ●         ●         ●         ●         ●         ●         ●         ●         ●         ●         ●         ●         ●         ●         ●         ●         ●         ●         ●         ●         ●</td><td>Titan Black         Titan Black / Titan</td></th<> | Titan Black         Titan Black / Titan | Titan Black         Titan Black/Titan Black         ●         ●         ●         ●         ●         ●         ●         ●         ●         ●         ●         ●         ●         ●         ●         ●         ●         ●         ●         ●         ●         ●         ●         ●         ●         ●         ●         ●         ●         ●         ●         ●         ●         ●         ●         ●         ●         ●         ●         ●         ●         ●         ●         ●         ●         ●         ●         ●         ●         ●         ●         ●         ●         ●         ●         ●         ●         ●         ●         ●         ●         ●         ●         ●         ●         ●         ●         ●         ●         ●         ●         ●         ●         ●         ●         ●         ●         ●         ●         ●         ●         ●         ●         ●         ●         ●         ●         ●         ●         ●         ●         ●         ●         ●         ●         ●         ●         ●         ●         ●         ●         ●         ● | Titan Black         Titan Black / Titan |

<sup>\*</sup> Pure White non-metallic, metallic, pearl effect and premium signature paints, and leather upholstery are optional at extra cost.
† Pure White non-metallic paint is standard on R-Line models. ‡ Not in conjunction with 2.0 litre BiTDI 240 PS DSG models. ± Some parts of leather interior will contain artificial leather.

Standard Optional at extra cost - Not available.