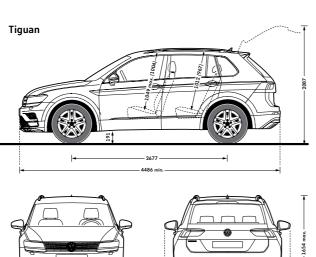

Effective headroom – front max., mm (with sunroof) | 1049 (1004) |
|----------------------------------------------------|-------------|
| Effective headroom – rear, mm (with sunroof)       | 1012 (967)  |
| Interior width – front, mm                         | 1503        |
| Interior width – 2nd row rear, mm                  | 1491        |

# Maximum luggage capacity, litres VDA measuring method using

# 200 x 100 x 50mm blocks

| With rear seats upright and rear bench forward | 615  |  |
|------------------------------------------------|------|--|
| With rear seats folded and rear bench forward  | 1655 |  |

Figures shown are for standard specification models. The addition of certain factory-fitted options and/or accessories may affect some of the dimensions shown.

[] 4MOTION models.













# AdBlue<sup>®</sup>.

Your Volkswagen car is fitted with an advanced emissions control system, which helps your vehicle meet the latest EURO 6 exhaust gas regulations.

AdBlue®, a water/urea based additive, is stored in a tank (like diesel fuel), however, unlike fuel it is not injected into the engine, but directly into a specially modified part of the vehicle's exhaust. This begins a chemical reaction which removes the polluting oxides of nitrogen (NOx), converting them into harmless oxygen and nitrogen in a process known as Selective Catalytic Reduction, or SCR for short. SCR is only applicable to diesel engines and the more economically you drive, typically, the less AdBlue® you will use.

The size of the AdBlue® tank fitted to your car will vary depending on which Volkswag