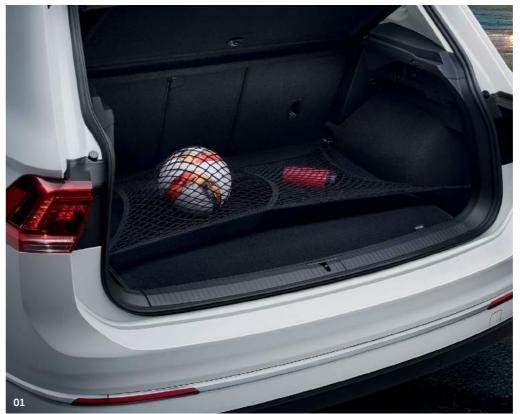

01-03 From front to rear, everything in the Tiguan is designed to meet your needs. The rear seats spilt 40:20:40 and each side can be moved lengthways, giving you various loading options. The rear seats feature a load-through provision and when they're folded down and the rear bench is in the forward position, there's an impressive loading capacity of up to 1,655 litres. The load area is continuously level and can be lowered or removed totally for maximum boot space, thanks to the variable boot floor. Load-through provision is standard on SE models and above. Images shown feature optional Pure White non-metallic paint.

# 01 Luggage net

Ensures that everything stays in its place and items do not slide around. This tear-proof net with integrated pocket is easy to fit with hooks attached to the standard lashing rings in the boot area.

Part Number: 5N0 065 111