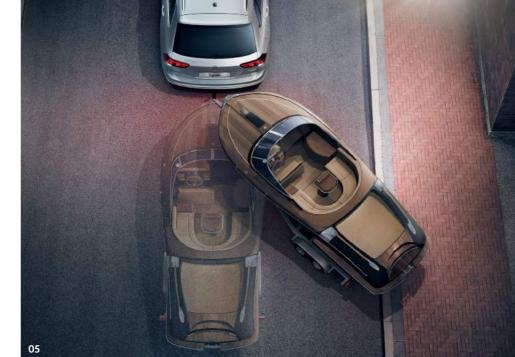

- 01 Lane Assist is a camera controlled warning system that warns you if your vehicle drifts out of its lane helping to reduce the chance of an accident and helping to make long motorway journeys safer. Using a camera located in the rear-view mirror unit, it monitors the road markings and prevents unintentional lane deviations. The system only intervenes if the indicators are not used, so if you decide to change lanes and indicate, the intelligent system recognises this and switches off. Standard on all models.
- 02 High Beam Assist ingeniously senses the lights from oncoming vehicles and automatically switches between dipped and main beam accordingly. It also senses vehicles you are approaching from the rear and ensures your main beam is dipped in order to avoid dazzling the vehicle in front. Standard on SE and SE Navigation models. Optional on S models.
- 03 Area view with Park Assist. Four separate cameras, located in the rear tailgate, door mirrors and radiator grille, provide a 360-degree view around the Tiguan, helping you to manoeuvre with confidence in any direction. The driver can select up to twelve possible views of the vehicle, from the front, rear or side, on either full or split-screen displayed on the infotainment system's screen. Should you specify the optional Discover Navigation Pro system, you will also gain a bird's-eye view around your Tiguan. Not in conjunction with rear-view camera. Optional on