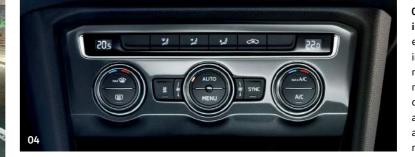

04-05 3Zone electronic air conditioning with air intensity control and automatic air recirculation ensures a pleasant interior temperature to suit the individual preference of driver, front passenger and rear seat passengers. Rear passengers are able to make adjustments via an electronic control panel conveniently located to the rear of the front centre armrest. A sensor monitors the outside air quality and, if necessary, automatically activates the air recirculation function. Standard on SE models and above. Optional on S models.