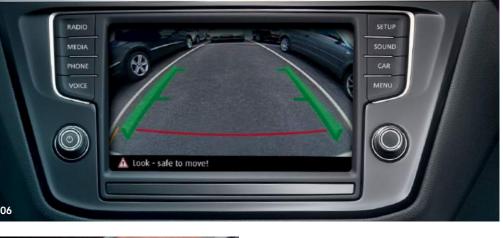

06 The rear-view camera, which forms part of the Park Assist and Trailer Assist options displays the area behind your vehicle on the screen of the vehicle's infotainment system, helping you to manoeuvre into tight spaces quickly and easily. Auxiliary lines help you navigate safely into parking spaces, and thanks to the high resolution display, even small obstacles such as kerbs are visible. Optional on SE models and above.