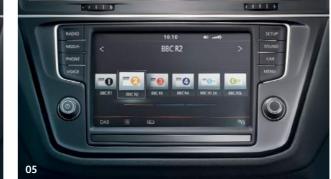

01 Depending on which smartphone you have, you can connect Car-Net 'App-Connect' via one of three interfaces: Apple 'CarPlay', Google 'Android Auto' or 'MirrorLink'™, allowing your smartphone display to be 'mirrored' on the infotainment touch-screen via USB connection<sup>1</sup> and giving access to your favourite smartphone functions, such as music, messages, phone and news. Volkswagen apps such as 'Think Blue. Trainer.', 'Shared Audio', 'Drive & Track' or 'My Guide' can help to make your journey more pleasant and interesting by providing useful tips about handling your car, parking opportunities and even where to find the closest café. Volkswagen Apps are only available with compatible smartphones. Please consult www.volkswagen.co.uk to check smartphone compatibility. Usage of certified apps only while driving. Standard on SE models and above. Optional on S models. Image shown features optional Discover Navigation Pro touch-screen navigation/DVD radio system.

02 The 'Dynaudio Excite' soundpack will deliver impressive acoustics on any journey's soundtrack. Incorporating an eight channel digital amplifier, Dolby Pro Logic surround sound, Digital Signal Processor (DSP), subwoofer and 400 watt output through eight high performance speakers. Optional on SE models and above.