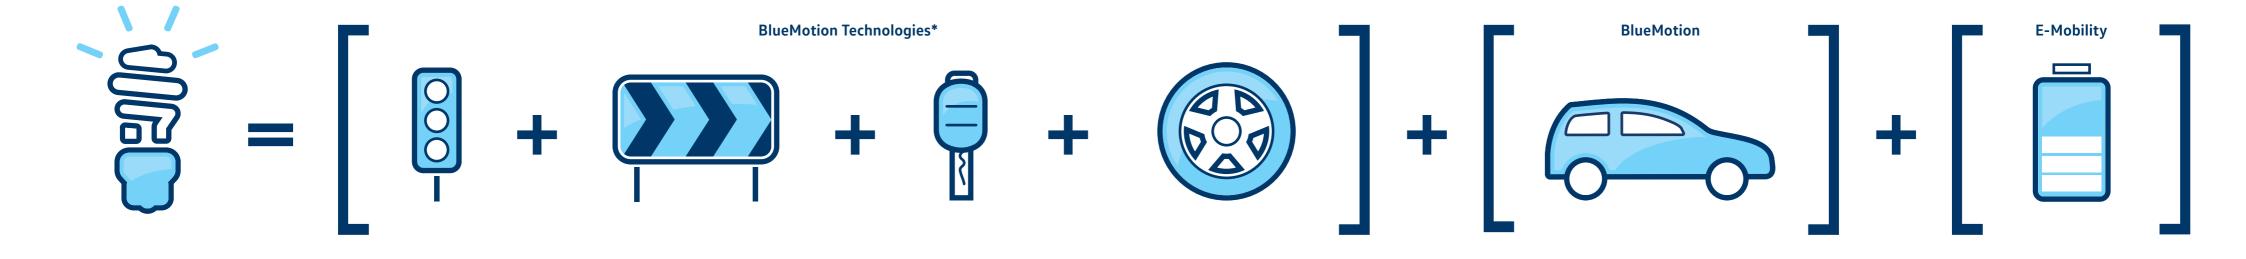

# Think Blue.

Think Blue.

**Low rolling resistance tyres** reduce the friction between the tyre

and the road, meaning it takes less energy – and less fuel – to go further.

Turbocharged engines

deliver more power when

you need it and use less

fuel when you don't.

Purpose-built BlueMotion cars

Technologies as well as an aerodynamically

optimised design to reduce wind resistance.

include the full range of BlueMotion

**Electric vehicles** 

comprise both hybrid and fully electric vehicles,

offering all the features of their regular counterparts.

Brake energy

lost when you brake.

recuperation system makes use of energy that's usually

Start/Stop technology

saves fuel by automatically

the car isn't in motion.

switching off the engine when

<sup>\*</sup>BlueMotion Technologies are available on all Volkswagens and vary between models.