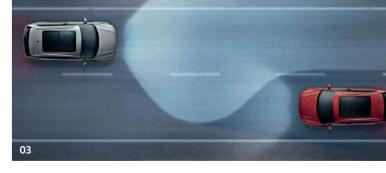

**05** The **Emergency Assist** system monitors the driver's inputs, such as acceleration, braking and steering and helps, within the system's limits, to possibly prevent accidents. The Adaptive Cruise Control (ACC) and Lane Assist work hand in hand with this. If the driver fails to respond, the system prompts the driver, by means of gentle brake application, to correct the steering and automatically applies the brakes. Adaptive Cruise Control (ACC) monitors the distance to the vehicle ahead while Lane Assist ensures the vehicle stays within its lane. Emergency Assist alerts other road users by means of hazard warning lights and safely brakes the vehicle to a complete standstill if necessary. The driver can override the assistance function at any time and regain control of the vehicle. Only in conjunction with DSG Gearbox. Optional on SE models and above. Must be ordered in conjunction with Adaptive Cruise Control (ACC) on SE and SE Navigation models.

06 Adaptive Cruise Control (ACC), including Front Assist radar sensor controlled distance monitoring system, City emergency braking system, cruise control and speed limiter offers you intelligent control of your driving speed by automatically adjusting acceleration and braking. Whether around town or on the motorway, the system will adjust your speed to that of the vehicle in front, keep your specified distance, warn if you are approaching too fast and, in an emergency situation, generate enough braking force to try to reduce the severity of a collision or possibly even prevent the collision entirely. Standard on SEL and R-Line models. Optional on SE and SE Navigation models.