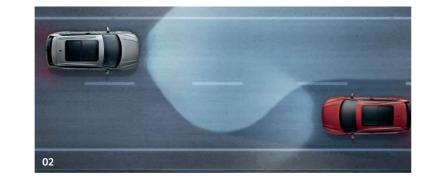

06 Adaptive Cruise Control (ACC), including Front Assist radar sensor controlled distance monitoring system, City emergency braking system, cruise control and speed limiter offers you intelligent control of your driving speed by automatically adjusting acceleration and braking. Whether around town or on the motorway, the system will adjust your speed to that of the vehicle in front, keep your specified distance, warn if you are approaching too fast and, in an emergency situation, generate enough braking force to try to reduce the severity of a collision or possibly even prevent the collision entirely. Standard on SEL and R-Line models. Optional on SE and SE Navigation models.