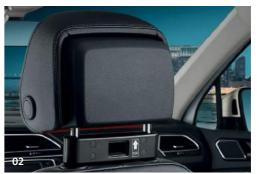

# 04 Hook for the headrest

Headrest hooks - two-piece set for mounting on the front seat headrest posts. Prevents objects flying around in the car during transport. Simply attach the goods weighing up to 2 kg. Part Number: 000 061 126 A 041