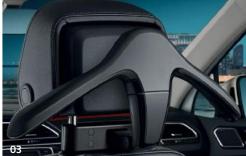

# 02 Travel and Comfort System - Base module

A base module to use with the following attachments: universal hook, clothes hanger, folding table, Apple iPad bracket for iPad 2-4 and iPad mini, along with iPad Air and bracket for Samsung Galaxy Tab 3/4 10.1. The base carrier keeps everything in the right place.

# 03 Travel and Comfort System - Clothes hanger

The clothes hanger is attached to the base module using a simple click system. The clothes hanger allows articles of clothing to be transported without becoming wrinkled and can also be used outside the vehicle thanks to the integrated hook.