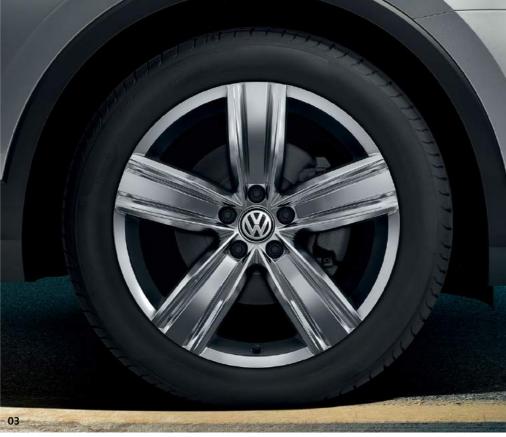

**03** 'Victoria' 7J x 19 alloy wheels with 235/50 R19 mobility self-sealing tyres and anti-theft wheel bolts.

**04** 'Suzuka' 8½J x 20 alloy wheels with 255/40 R20 mobility self-sealing tyres and anti-theft wheel bolts.