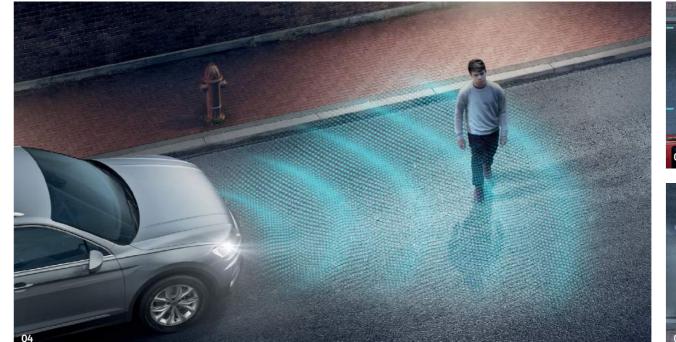

03 The Front Assist monitoring system combines Predictive Pedestrian Protection with City Emergency Braking, alerting you if it detects vehicles or pedestrians at the edge of the road or on the carriageway, via acoustic and optical signals, as well as a gentle application of the brakes. The system even performs an emergency stop should the distance become critical, helping to protect other road users and avert potential accidents.