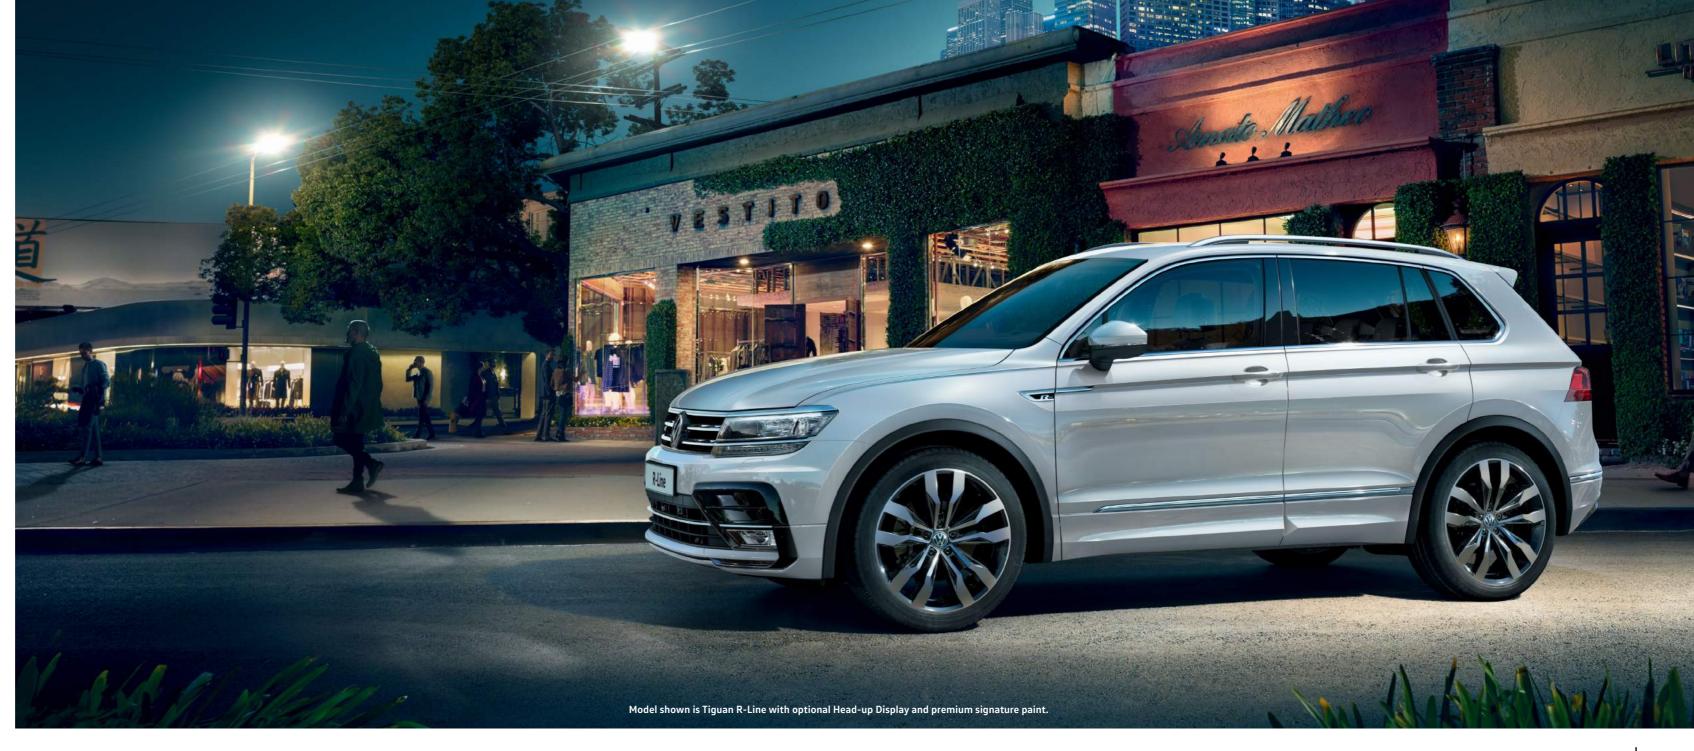

# Tiguan R-Line.

Exciting, sporty and stylish, the R-Line is no ordinary model. It has its own unique styling inside and out, providing a level of specification that is fitting for a car of this stature adding to the excitement of driving this eye-catching car. Thanks to the 'R-Line' exterior styling pack, it's easy to recognise this distinctive model, with its specially designed front and rear bumpers, black wheel arch extensions, side skirts and 'Piano Black' front air intake and rear diffuser. The radiator grille proudly displays the unique 'R-Line' badging, while the imposing 20 inch 'Suzuka' alloy wheels and front fog lights add the finishing touch, creating a look that's sleek, stylish and distinctively R-Line. Interior styling highlights continue the R-Line theme with the front sports seats, leather trimmed steering wheel and door sill protectors all bearing the exclusive 'R-Line' logo.

**02** The stunning looking 20 inch 'Suzuka' alloy wheels with mobility self-sealing tyres and sports suspension add the finishing touch to the exterior of this unique model.

Model shown is Tiguan R-Line with optional premium signature paint.