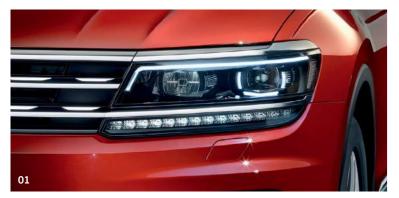

**01** Daytime running lights feature LED technology for greater visibility, and fit flush with the newly designed **LED headlights with Dynamic Light Assist**, enhancing the Tiguan's sporty look. Standard on SEL and R-Line. Optional on SE and SE Navigation models. Model shown features optional premium signature paint.

- **03** Daytime running lights feature LED technology for greater visibility, and fit flush with the newly designed LED headlights with Dynamic Light Assist, enhancing the Tiguan's sporty new look. Standard on SEL and R-Line. Model shown features optional premium signature paint.
- 04 'Cherry red' rear tail lights, equipped with LED technology for optimum performance and visibility, blend harmoniously into the bodylines, creating a dynamic three-dimensional look.