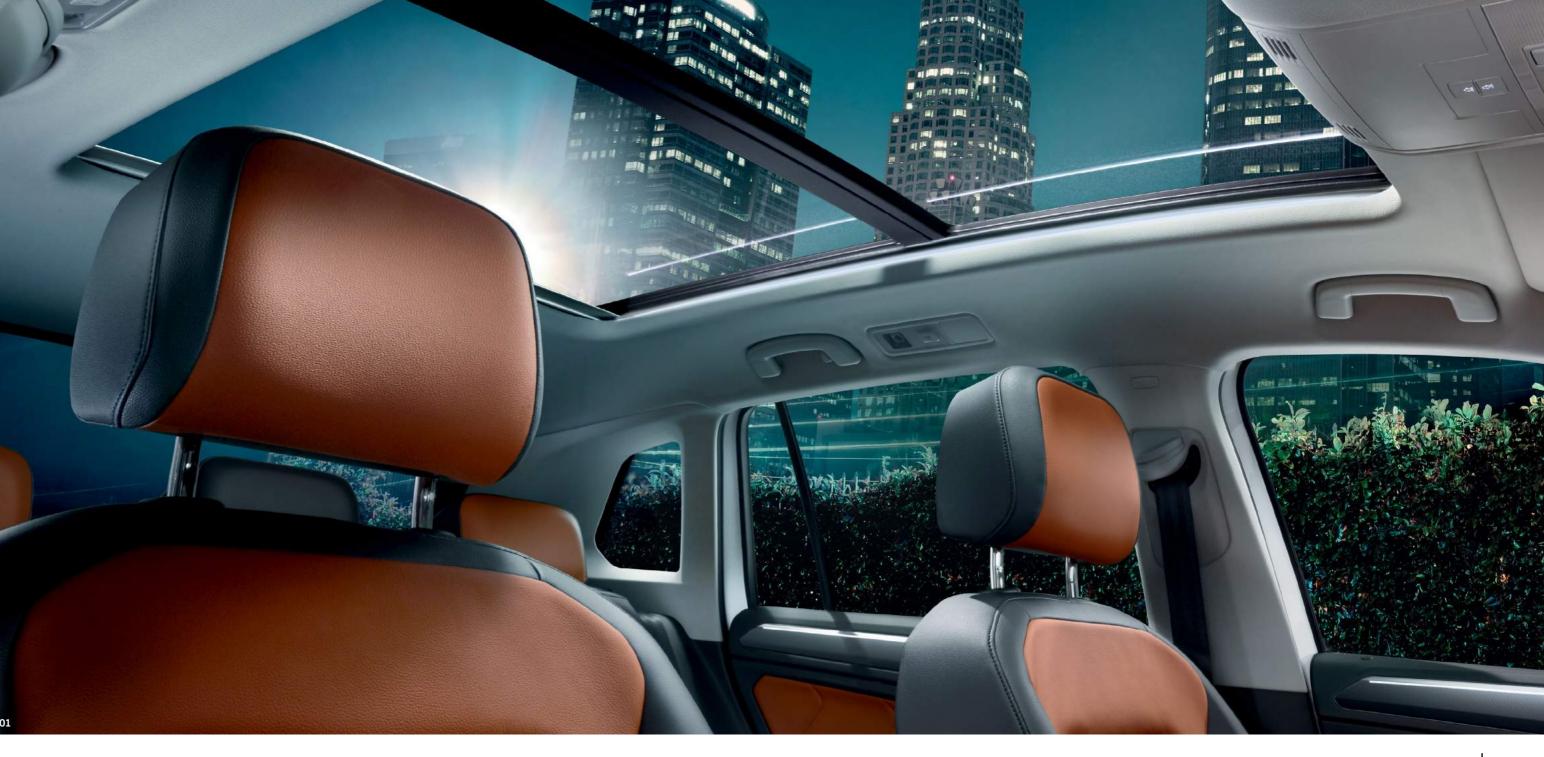

# Great views. Wherever you look

Whether you are gazing at a clear starry sky or a spectacular skyline, the generous interior in combination with the panoramic sunroof provides not only a sense of space, but clear views from every seat, while integrated LED lighting creates a calm and pleasing ambience. The ergonomically designed interior and the host of assistance systems make every journey in the Tiguan a pleasurable one whatever the destination.

01 The electrically operated, panoramic glass sunroof with integrated roller blind and LED ambient lighting adds additional light and space, whether open or closed, filling the interior with natural light and providing an inviting view of the sky above. When tilted upwards, it lets in fresh air, and if the sky is a little dull, the integrated LED lighting adds a pleasant, ambient feel. Standard on SEL and R-Line. Optional on all other models. Image shown is Tiguan SEL with optional 'Vienna' leather upholstery.

**01** The **electrically operated, panoramic glass sunroof with integrated roller blind and LED ambient lighting** adds additional light and space, whether open or closed, filling the interior with natural light and providing an inviting view of the sky above. When tilted upwards, it lets in fresh air, and if the sky is a little dull, the integrated LED lighting adds a pleasant, ambient feel. Image shown is Tiguan SEL with optional 'Vienna' leather upholstery.