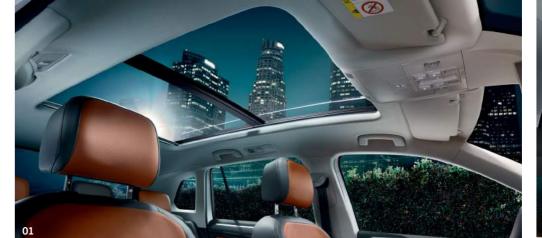

# Great views. Wherever you look

Whether you are gazing at a clear starry sky or a spectacular skyline, the generous interior in combination with the panoramic sunroof provides not only a sense of space, but clear views from every seat, while integrated LED lighting creates a calm and pleasing ambience. The ergonomically designed interior and the host of assistance systems make every journey in the Tiguan a pleasurable one whatever the destination.

01 The electrically operated, panoramic glass sunroof with integrated roller blind and LED ambient lighting adds additional light and space, whether open or closed, filling the interior with natural light and providing an inviting view of the sky above. When tilted upwards, it lets in fresh air, and if the sky is a little dull, the integrated LED lighting adds a pleasant, ambient feel. Standard on SEL and R-Line. Optional on all other models. Image shown is Tiguan SEL with optional 'Vienna' leather upholstery.