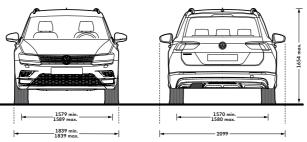

ffective headroom – front max., mm (with sunroof) | 1049 (1004) |
|----------------------------------------------------|-------------|
| Effective headroom – rear, mm (with sunroof)       | 1012 (967)  |
| Interior width – front, mm                         | 1503        |
| Interior width – 2nd row rear, mm                  | 1491        |

# Maximum luggage capacity, litres VDA measuring method using

# 200 x 100 x 50mm blocks

| With rear seats upright and rear bench forward | 615  |  |
|------------------------------------------------|------|--|
| With rear seats folded and rear bench forward  | 1655 |  |

Figures shown are for standard specification models. The addition of certain factory-fitted options and/or accessories may affect some of the dimensions shown.

[] 4MOTION models.













# AdBlue<sup>®</sup>.

Your Volkswagen car is fitted with an advanced emissions control system, which helps your vehicle meet the latest EURO 6 exhaust gas regulations.

AdBlue®, a water/urea based additive, is stored in a tank (like diesel fuel), however, unlike fuel it is not injected into the engine, but directly into a specially modified part of the vehicle's exhaust. This begins a chemical reaction which removes the polluting oxides of nitrogen (NOx), converting them into harmless oxygen and nitrogen in a process known as Selective Catalytic Reduction, or SCR for short. SCR is only applicable to diesel engines and the more economically you drive, typically, the less AdBlue® you will use.

The size of the AdBlue® tank fitted to your car will vary depending on which Volkswagen