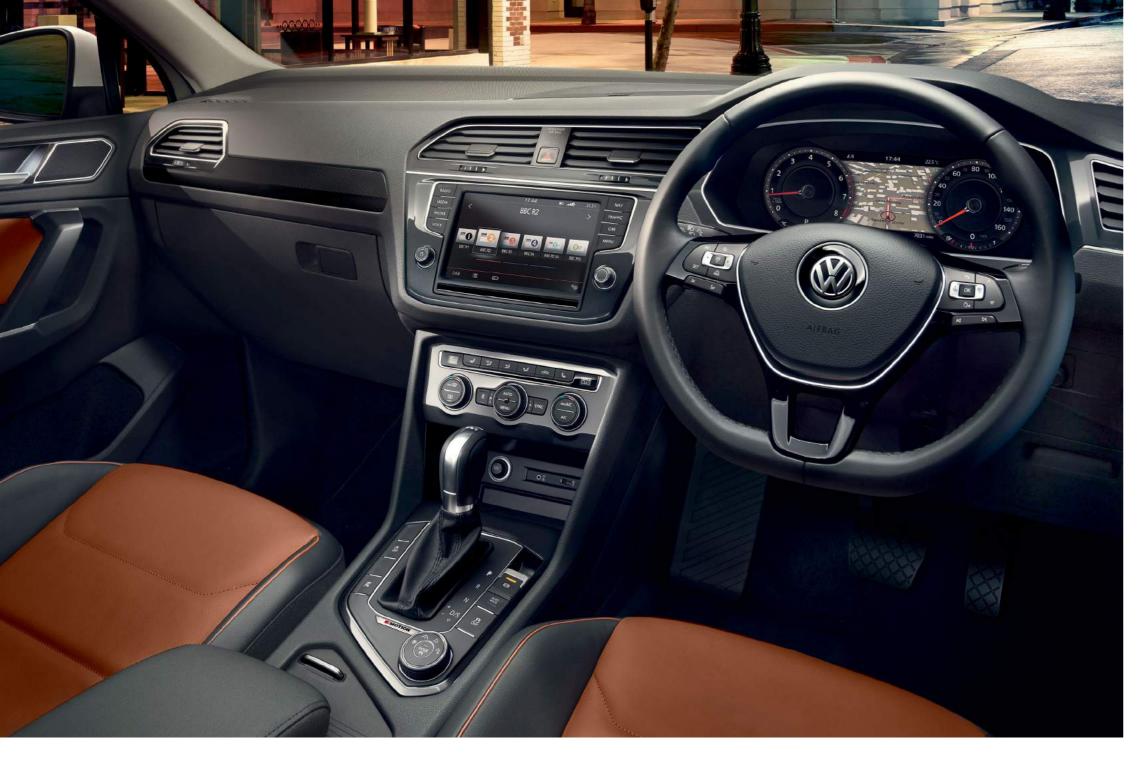

# Not just any interior. It's yours.

You know best what makes you feel good. That's why the Tiguan offers a choice of options with which you can perfectly tailor your Tiguan to your individual needs. For example, the fully configurable Active Info Display or the innovative Head-up Display. Once comfortably seated, all displays and functions can be optimally viewed and reached thanks to the ergonomically arranged centre console that is perfectly angled towards the driver.

01 The Active Info Display provides a system that can be tailored to suit your exact preferences. The fully configurable, interactive 12.3 inch TFT display replaces the standard analogue instrument cluster, displaying vehicle data and information on your dashboard. Five different modes allow you to customise the screen, with large or small dials as you prefer and a number of items displayed behind. When used in navigation mode in conjunction with the Discover Navigation1 or Discover Navigation Pro systems, you can move the speedometer and rev counter to the edge of the display, creating more space for the navigational map. If you wish, you are able to include driving, navigation and assistance functions within the graphics of the speedometer. As the Active Info Display is linked to all other assistance systems in the vehicle, any data shown in the centre console of the infotainment system, such as phone numbers or your music's compatible cover art, can also be displayed on the dash conveniently placed directly within the driver's optimum field of vision. Standard on SEL and R-Line models. Optional on SE and SE Navigation models.

02 The Head-up Display<sup>2</sup> rises from its position behind the dashboard into the driver's primary field of vision at the press of a button. Driving information, including current speed, navigational details and traffic data, is projected onto the retractable screen and transparently displayed, helping to reduce the amount of time that the driver's eyes are averted from the road. Optional on SE models and above.