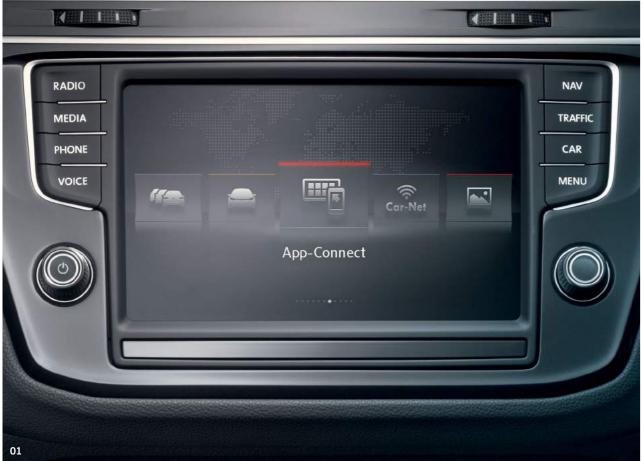

# 03 Volkswagen apps such as 'Think Blue. Trainer.',

'Shared Audio', 'Drive & Track' or 'My Guide' can help to make your journey more pleasant and interesting, providing useful tips about handling your car, parking opportunities and even where to find the closest café. Volkswagen Apps are only available with compatible smartphones. Please consult www.volkswagen.co.uk to check smartphone compatibility. Usage of certified apps only while driving. Car-Net 'App-Connect' is standard on SE models and above. Optional on S models.

01 Depending on which smartphone you have, you can connect Car-Net 'App-Connect' via one of three interfaces: Apple 'CarPlay', Google 'Android Auto' or 'MirrorLink'™, allowing your smartphone display to be 'mirrored' on the infotainment touch-screen via USB connection<sup>1</sup> and giving access to your favourite smartphone functions, such as music, messages, phone and news. Volkswagen apps such as 'Think Blue. Trainer.', 'Shared Audio', 'Drive & Track' or 'My Guide' can help to make your journey more pleasant and interesting by providing useful tips about handling your car, parking opportunities and even where to find the closest café. Volkswagen Apps are only available with compatible smartphones. Please consult www.volkswagen.co.uk to check smartphone compatibility. Usage of certified apps only while driving. Standard on SE models and above. Optional on S models. Image shown features optional Discover Navigation Pro touch-screen navigation/DVD radio system.