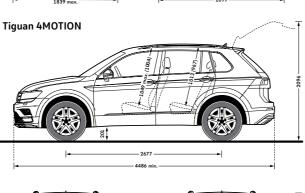

# Combinations.

| Carpet      | Dashboard                                                                                                   | Urano Grey<br>Non-Metallic 5K                                                                                                                                                                                                                                                                               | Pure White<br>Non-Metallic*†                                                                                                                                                                                                                                                                                                                                            | Titanium Beige<br>Metallic* † ON                                                                                                                                                                                                                                                                                                                                                                | Ruby Red<br>Metallic* 7H                                                                                                                                                                                                                                                                                                                                                                        | Caribbean Blu<br>Metallic* ‡ F9                                                                                                                                                                                                                                                                                                                                                                                                                 | Tungsten Silve<br>Metallic* K5                                                                                                                                                                                                                                                                                                                                                                                                                                                                          | Atlantic Blue<br>Metallic* H7                                                                                                                                                                                                                                                                                                                                                                                                                                                  | eg<br>lic*‡U3                                                                                                                                                                                                                                                                                                                                                                                                                                                                                                  | doss Gr<br>lic* X1                                                                                                                                                                                                                                                                                                                                                                                                                                                                                                                                                      | Indium Grey<br>Metallic* X3                                                                                                                                                                                                                                                                                                                                                                                                                                                                                                                                                                                                                                                                                                                                                                                                                                                                                                                                                                                                                                                                                                                                                                                                                                                                                                                                                                                                                                                                                                                                                                                                                                                                                                                                                                                                                                                                                                                                                                                                                                                                                                                                                                                                                                                                                                                                                                                                                                                                                                                                                                                                                                                                                                                                                                                                                                                                                                                                                                                                                                                                                                                                                                                                                                                                                                                                                                                                                                                                                                                                                                                                                                                                                                                                                                                                                                                                                                                                                                                                                                                                                                                                                                                                                                                                                                                                                                                                                                                                                                                                                                                                                                                                                                                                                                                                                                                                                                                                                                                                                                                                                                                                                                                                                                                                                                                                                                                                                                                                                                                                                                                                                                                                                                                                                                                                                                                                                                                                                                                                                                                                                                                                                                                                                                                                                                                                                                                                                                                     | Black<br>Effect* 21                                                                                                                                                                                                                                                                                                                                                                                                                                                                                                                                                                                                                                                                                                                                                                                                                                                                                                                                                                                                                                                                                                                                                                                                                                                                                                                                                                                                                                                                                                                                                                                                                                                                                                                                                                                                                                                                                                                                                                                                                                                                           | Oryx White<br>Premium Signature*                                                                                                                                                                                                                                                                                                                                                                                                                                                                                                                                                                                                                                                                                                                                                                                                                                                                                                                                                                                                                                                                                  | ero Orange<br>m Signatur                                                                                                                                                                                                                                                                                                                                                                                                                                                                                                                                                                                                                                                                                                                                                                                                                                                                                                                                                                                                                                                                                                                                                                                                                                                                                                                                                                                                                                                                                                                                                                                                                                                                                                                                                                                                                                                                                                                                                                                                                                                                      |
|-------------|-------------------------------------------------------------------------------------------------------------|-------------------------------------------------------------------------------------------------------------------------------------------------------------------------------------------------------------------------------------------------------------------------------------------------------------|-------------------------------------------------------------------------------------------------------------------------------------------------------------------------------------------------------------------------------------------------------------------------------------------------------------------------------------------------------------------------|-------------------------------------------------------------------------------------------------------------------------------------------------------------------------------------------------------------------------------------------------------------------------------------------------------------------------------------------------------------------------------------------------|-------------------------------------------------------------------------------------------------------------------------------------------------------------------------------------------------------------------------------------------------------------------------------------------------------------------------------------------------------------------------------------------------|-------------------------------------------------------------------------------------------------------------------------------------------------------------------------------------------------------------------------------------------------------------------------------------------------------------------------------------------------------------------------------------------------------------------------------------------------|---------------------------------------------------------------------------------------------------------------------------------------------------------------------------------------------------------------------------------------------------------------------------------------------------------------------------------------------------------------------------------------------------------------------------------------------------------------------------------------------------------|--------------------------------------------------------------------------------------------------------------------------------------------------------------------------------------------------------------------------------------------------------------------------------------------------------------------------------------------------------------------------------------------------------------------------------------------------------------------------------|----------------------------------------------------------------------------------------------------------------------------------------------------------------------------------------------------------------------------------------------------------------------------------------------------------------------------------------------------------------------------------------------------------------------------------------------------------------------------------------------------------------|-------------------------------------------------------------------------------------------------------------------------------------------------------------------------------------------------------------------------------------------------------------------------------------------------------------------------------------------------------------------------------------------------------------------------------------------------------------------------------------------------------------------------------------------------------------------------|---------------------------------------------------------------------------------------------------------------------------------------------------------------------------------------------------------------------------------------------------------------------------------------------------------------------------------------------------------------------------------------------------------------------------------------------------------------------------------------------------------------------------------------------------------------------------------------------------------------------------------------------------------------------------------------------------------------------------------------------------------------------------------------------------------------------------------------------------------------------------------------------------------------------------------------------------------------------------------------------------------------------------------------------------------------------------------------------------------------------------------------------------------------------------------------------------------------------------------------------------------------------------------------------------------------------------------------------------------------------------------------------------------------------------------------------------------------------------------------------------------------------------------------------------------------------------------------------------------------------------------------------------------------------------------------------------------------------------------------------------------------------------------------------------------------------------------------------------------------------------------------------------------------------------------------------------------------------------------------------------------------------------------------------------------------------------------------------------------------------------------------------------------------------------------------------------------------------------------------------------------------------------------------------------------------------------------------------------------------------------------------------------------------------------------------------------------------------------------------------------------------------------------------------------------------------------------------------------------------------------------------------------------------------------------------------------------------------------------------------------------------------------------------------------------------------------------------------------------------------------------------------------------------------------------------------------------------------------------------------------------------------------------------------------------------------------------------------------------------------------------------------------------------------------------------------------------------------------------------------------------------------------------------------------------------------------------------------------------------------------------------------------------------------------------------------------------------------------------------------------------------------------------------------------------------------------------------------------------------------------------------------------------------------------------------------------------------------------------------------------------------------------------------------------------------------------------------------------------------------------------------------------------------------------------------------------------------------------------------------------------------------------------------------------------------------------------------------------------------------------------------------------------------------------------------------------------------------------------------------------------------------------------------------------------------------------------------------------------------------------------------------------------------------------------------------------------------------------------------------------------------------------------------------------------------------------------------------------------------------------------------------------------------------------------------------------------------------------------------------------------------------------------------------------------------------------------------------------------------------------------------------------------------------------------------------------------------------------------------------------------------------------------------------------------------------------------------------------------------------------------------------------------------------------------------------------------------------------------------------------------------------------------------------------------------------------------------------------------------------------------------------------------------------------------------------------------------------------------------------------------------------------------------------------------------------------------------------------------------------------------------------------------------------------------------------------------------------------------------------------------------------------------------------------------------------------------------------------------------------------------------------------------------------------------------------------------------------------------------------------------------------------------------------------------------------------------------------------------------------------------------------------------------------------------------------------------------------------------------------------------------------------------------------------------------------------------------------------------------------------------------------------------------------------------------------------------------------------------|-----------------------------------------------------------------------------------------------------------------------------------------------------------------------------------------------------------------------------------------------------------------------------------------------------------------------------------------------------------------------------------------------------------------------------------------------------------------------------------------------------------------------------------------------------------------------------------------------------------------------------------------------------------------------------------------------------------------------------------------------------------------------------------------------------------------------------------------------------------------------------------------------------------------------------------------------------------------------------------------------------------------------------------------------------------------------------------------------------------------------------------------------------------------------------------------------------------------------------------------------------------------------------------------------------------------------------------------------------------------------------------------------------------------------------------------------------------------------------------------------------------------------------------------------------------------------------------------------------------------------------------------------------------------------------------------------------------------------------------------------------------------------------------------------------------------------------------------------------------------------------------------------------------------------------------------------------------------------------------------------------------------------------------------------------------------------------------------------|-------------------------------------------------------------------------------------------------------------------------------------------------------------------------------------------------------------------------------------------------------------------------------------------------------------------------------------------------------------------------------------------------------------------------------------------------------------------------------------------------------------------------------------------------------------------------------------------------------------------------------------------------------------------------------------------------------------------------------------------------------------------------------------------------------------------------------------------------------------------------------------------------------------------------------------------------------------------------------------------------------------------------------------------------------------------------------------------------------------------|-----------------------------------------------------------------------------------------------------------------------------------------------------------------------------------------------------------------------------------------------------------------------------------------------------------------------------------------------------------------------------------------------------------------------------------------------------------------------------------------------------------------------------------------------------------------------------------------------------------------------------------------------------------------------------------------------------------------------------------------------------------------------------------------------------------------------------------------------------------------------------------------------------------------------------------------------------------------------------------------------------------------------------------------------------------------------------------------------------------------------------------------------------------------------------------------------------------------------------------------------------------------------------------------------------------------------------------------------------------------------------------------------------------------------------------------------------------------------------------------------------------------------------------------------------------------------------------------------------------------------------------------------------------------------------------------------------------------------------------------------------------------------------------------------------------------------------------------------------------------------------------------------------------------------------------------------------------------------------------------------------------------------------------------------------------------------------------------------|
|             |                                                                                                             |                                                                                                                                                                                                                                                                                                             | ΔŽ                                                                                                                                                                                                                                                                                                                                                                      | Tita<br>Met                                                                                                                                                                                                                                                                                                                                                                                     | Rub)<br>Meta                                                                                                                                                                                                                                                                                                                                                                                    | Carib<br>Meta                                                                                                                                                                                                                                                                                                                                                                                                                                   | Tungsten<br>Metallic*                                                                                                                                                                                                                                                                                                                                                                                                                                                                                   | Atlantic<br>Metallic*                                                                                                                                                                                                                                                                                                                                                                                                                                                          | Nutmeg<br>Metallic*                                                                                                                                                                                                                                                                                                                                                                                                                                                                                            | Dark Moss<br>Metallic* X                                                                                                                                                                                                                                                                                                                                                                                                                                                                                                                                                | Indiur<br>Metal                                                                                                                                                                                                                                                                                                                                                                                                                                                                                                                                                                                                                                                                                                                                                                                                                                                                                                                                                                                                                                                                                                                                                                                                                                                                                                                                                                                                                                                                                                                                                                                                                                                                                                                                                                                                                                                                                                                                                                                                                                                                                                                                                                                                                                                                                                                                                                                                                                                                                                                                                                                                                                                                                                                                                                                                                                                                                                                                                                                                                                                                                                                                                                                                                                                                                                                                                                                                                                                                                                                                                                                                                                                                                                                                                                                                                                                                                                                                                                                                                                                                                                                                                                                                                                                                                                                                                                                                                                                                                                                                                                                                                                                                                                                                                                                                                                                                                                                                                                                                                                                                                                                                                                                                                                                                                                                                                                                                                                                                                                                                                                                                                                                                                                                                                                                                                                                                                                                                                                                                                                                                                                                                                                                                                                                                                                                                                                                                                                                                 | Deep E<br>Pearl E                                                                                                                                                                                                                                                                                                                                                                                                                                                                                                                                                                                                                                                                                                                                                                                                                                                                                                                                                                                                                                                                                                                                                                                                                                                                                                                                                                                                                                                                                                                                                                                                                                                                                                                                                                                                                                                                                                                                                                                                                                                                             | Oryx V<br>Premiu                                                                                                                                                                                                                                                                                                                                                                                                                                                                                                                                                                                                                                                                                                                                                                                                                                                                                                                                                                                                                                                                                                  | Habanero<br>Premium (                                                                                                                                                                                                                                                                                                                                                                                                                                                                                                                                                                                                                                                                                                                                                                                                                                                                                                                                                                                                                                                                                                                                                                                                                                                                                                                                                                                                                                                                                                                                                                                                                                                                                                                                                                                                                                                                                                                                                                                                                                                                         |
|             |                                                                                                             |                                                                                                                                                                                                                                                                                                             |                                                                                                                                                                                                                                                                                                                                                                         |                                                                                                                                                                                                                                                                                                                                                                                                 |                                                                                                                                                                                                                                                                                                                                                                                                 |                                                                                                                                                                                                                                                                                                                                                                                                                                                 |                                                                                                                                                                                                                                                                                                                                                                                                                                                                                                         |                                                                                                                                                                                                                                                                                                                                                                                                                                                                                |                                                                                                                                                                                                                                                                                                                                                                                                                                                                                                                |                                                                                                                                                                                                                                                                                                                                                                                                                                                                                                                                                                         |                                                                                                                                                                                                                                                                                                                                                                                                                                                                                                                                                                                                                                                                                                                                                                                                                                                                                                                                                                                                                                                                                                                                                                                                                                                                                                                                                                                                                                                                                                                                                                                                                                                                                                                                                                                                                                                                                                                                                                                                                                                                                                                                                                                                                                                                                                                                                                                                                                                                                                                                                                                                                                                                                                                                                                                                                                                                                                                                                                                                                                                                                                                                                                                                                                                                                                                                                                                                                                                                                                                                                                                                                                                                                                                                                                                                                                                                                                                                                                                                                                                                                                                                                                                                                                                                                                                                                                                                                                                                                                                                                                                                                                                                                                                                                                                                                                                                                                                                                                                                                                                                                                                                                                                                                                                                                                                                                                                                                                                                                                                                                                                                                                                                                                                                                                                                                                                                                                                                                                                                                                                                                                                                                                                                                                                                                                                                                                                                                                                                                 |                                                                                                                                                                                                                                                                                                                                                                                                                                                                                                                                                                                                                                                                                                                                                                                                                                                                                                                                                                                                                                                                                                                                                                                                                                                                                                                                                                                                                                                                                                                                                                                                                                                                                                                                                                                                                                                                                                                                                                                                                                                                                               |                                                                                                                                                                                                                                                                                                                                                                                                                                                                                                                                                                                                                                                                                                                                                                                                                                                                                                                                                                                                                                                                                                                   |                                                                                                                                                                                                                                                                                                                                                                                                                                                                                                                                                                                                                                                                                                                                                                                                                                                                                                                                                                                                                                                                                                                                                                                                                                                                                                                                                                                                                                                                                                                                                                                                                                                                                                                                                                                                                                                                                                                                                                                                                                                                                               |
|             |                                                                                                             |                                                                                                                                                                                                                                                                                                             |                                                                                                                                                                                                                                                                                                                                                                         |                                                                                                                                                                                                                                                                                                                                                                                                 |                                                                                                                                                                                                                                                                                                                                                                                                 |                                                                                                                                                                                                                                                                                                                                                                                                                                                 |                                                                                                                                                                                                                                                                                                                                                                                                                                                                                                         |                                                                                                                                                                                                                                                                                                                                                                                                                                                                                |                                                                                                                                                                                                                                                                                                                                                                                                                                                                                                                |                                                                                                                                                                                                                                                                                                                                                                                                                                                                                                                                                                         |                                                                                                                                                                                                                                                                                                                                                                                                                                                                                                                                                                                                                                                                                                                                                                                                                                                                                                                                                                                                                                                                                                                                                                                                                                                                                                                                                                                                                                                                                                                                                                                                                                                                                                                                                                                                                                                                                                                                                                                                                                                                                                                                                                                                                                                                                                                                                                                                                                                                                                                                                                                                                                                                                                                                                                                                                                                                                                                                                                                                                                                                                                                                                                                                                                                                                                                                                                                                                                                                                                                                                                                                                                                                                                                                                                                                                                                                                                                                                                                                                                                                                                                                                                                                                                                                                                                                                                                                                                                                                                                                                                                                                                                                                                                                                                                                                                                                                                                                                                                                                                                                                                                                                                                                                                                                                                                                                                                                                                                                                                                                                                                                                                                                                                                                                                                                                                                                                                                                                                                                                                                                                                                                                                                                                                                                                                                                                                                                                                                                                 |                                                                                                                                                                                                                                                                                                                                                                                                                                                                                                                                                                                                                                                                                                                                                                                                                                                                                                                                                                                                                                                                                                                                                                                                                                                                                                                                                                                                                                                                                                                                                                                                                                                                                                                                                                                                                                                                                                                                                                                                                                                                                               |                                                                                                                                                                                                                                                                                                                                                                                                                                                                                                                                                                                                                                                                                                                                                                                                                                                                                                                                                                                                                                                                                                                   |                                                                                                                                                                                                                                                                                                                                                                                                                                                                                                                                                                                                                                                                                                                                                                                                                                                                                                                                                                                                                                                                                                                                                                                                                                                                                                                                                                                                                                                                                                                                                                                                                                                                                                                                                                                                                                                                                                                                                                                                                                                                                               |
| Titan Black | Titan Black/Titan Black                                                                                     | •                                                                                                                                                                                                                                                                                                           | •                                                                                                                                                                                                                                                                                                                                                                       | •                                                                                                                                                                                                                                                                                                                                                                                               | •                                                                                                                                                                                                                                                                                                                                                                                               | •                                                                                                                                                                                                                                                                                                                                                                                                                                               | •                                                                                                                                                                                                                                                                                                                                                                                                                                                                                                       | •                                                                                                                                                                                                                                                                                                                                                                                                                                                                              | •                                                                                                                                                                                                                                                                                                                                                                                                                                                                                                              | •                                                                                                                                                                                                                                                                                                                                                                                                                                                                                                                                                                       | •                                                                                                                                                                                                                                                                                                                                                                                                                                                                                                                                                                                                                                                                                                                                                                                                                                                                                                                                                                                                                                                                                                                                                                                                                                                                                                                                                                                                                                                                                                                                                                                                                                                                                                                                                                                                                                                                                                                                                                                                                                                                                                                                                                                                                                                                                                                                                                                                                                                                                                                                                                                                                                                                                                                                                                                                                                                                                                                                                                                                                                                                                                                                                                                                                                                                                                                                                                                                                                                                                                                                                                                                                                                                                                                                                                                                                                                                                                                                                                                                                                                                                                                                                                                                                                                                                                                                                                                                                                                                                                                                                                                                                                                                                                                                                                                                                                                                                                                                                                                                                                                                                                                                                                                                                                                                                                                                                                                                                                                                                                                                                                                                                                                                                                                                                                                                                                                                                                                                                                                                                                                                                                                                                                                                                                                                                                                                                                                                                                                                               | •                                                                                                                                                                                                                                                                                                                                                                                                                                                                                                                                                                                                                                                                                                                                                                                                                                                                                                                                                                                                                                                                                                                                                                                                                                                                                                                                                                                                                                                                                                                                                                                                                                                                                                                                                                                                                                                                                                                                                                                                                                                                                             | •                                                                                                                                                                                                                                                                                                                                                                                                                                                                                                                                                                                                                                                                                                                                                                                                                                                                                                                                                                                                                                                                                                                 | •                                                                                                                                                                                                                                                                                                                                                                                                                                                                                                                                                                                                                                                                                                                                                                                                                                                                                                                                                                                                                                                                                                                                                                                                                                                                                                                                                                                                                                                                                                                                                                                                                                                                                                                                                                                                                                                                                                                                                                                                                                                                                             |
|             |                                                                                                             |                                                                                                                                                                                                                                                                                                             |                                                                                                                                                                                                                                                                                                                                                                         |                                                                                                                                                                                                                                                                                                                                                                                                 |                                                                                                                                                                                                                                                                                                                                                                                                 |                                                                                                                                                                                                                                                                                                                                                                                                                                                 |                                                                                                                                                                                                                                                                                                                                                                                                                                                                                                         |                                                                                                                                                                                                                                                                                                                                                                                                                                                                                |                                                                                                                                                                                                                                                                                                                                                                                                                                                                                                                |                                                                                                                                                                                                                                                                                                                                                                                                                                                                                                                                                                         |                                                                                                                                                                                                                                                                                                                                                                                                                                                                                                                                                                                                                                                                                                                                                                                                                                                                                                                                                                                                                                                                                                                                                                                                                                                                                                                                                                                                                                                                                                                                                                                                                                                                                                                                                                                                                                                                                                                                                                                                                                                                                                                                                                                                                                                                                                                                                                                                                                                                                                                                                                                                                                                                                                                                                                                                                                                                                                                                                                                                                                                                                                                                                                                                                                                                                                                                                                                                                                                                                                                                                                                                                                                                                                                                                                                                                                                                                                                                                                                                                                                                                                                                                                                                                                                                                                                                                                                                                                                                                                                                                                                                                                                                                                                                                                                                                                                                                                                                                                                                                                                                                                                                                                                                                                                                                                                                                                                                                                                                                                                                                                                                                                                                                                                                                                                                                                                                                                                                                                                                                                                                                                                                                                                                                                                                                                                                                                                                                                                                                 |                                                                                                                                                                                                                                                                                                                                                                                                                                                                                                                                                                                                                                                                                                                                                                                                                                                                                                                                                                                                                                                                                                                                                                                                                                                                                                                                                                                                                                                                                                                                                                                                                                                                                                                                                                                                                                                                                                                                                                                                                                                                                               |                                                                                                                                                                                                                                                                                                                                                                                                                                                                                                                                                                                                                                                                                                                                                                                                                                                                                                                                                                                                                                                                                                                   |                                                                                                                                                                                                                                                                                                                                                                                                                                                                                                                                                                                                                                                                                                                                                                                                                                                                                                                                                                                                                                                                                                                                                                                                                                                                                                                                                                                                                                                                                                                                                                                                                                                                                                                                                                                                                                                                                                                                                                                                                                                                                               |
|             |                                                                                                             |                                                                                                                                                                                                                                                                                                             |                                                                                                                                                                                                                                                                                                                                                                         |                                                                                                                                                                                                                                                                                                                                                                                                 |                                                                                                                                                                                                                                                                                                                                                                                                 |                                                                                                                                                                                                                                                                                                                                                                                                                                                 |                                                                                                                                                                                                                                                                                                                                                                                                                                                                                                         |                                                                                                                                                                                                                                                                                                                                                                                                                                                                                |                                                                                                                                                                                                                                                                                                                                                                                                                                                                                                                |                                                                                                                                                                                                                                                                                                                                                                                                                                                                                                                                                                         |                                                                                                                                                                                                                                                                                                                                                                                                                                                                                                                                                                                                                                                                                                                                                                                                                                                                                                                                                                                                                                                                                                                                                                                                                                                                                                                                                                                                                                                                                                                                                                                                                                                                                                                                                                                                                                                                                                                                                                                                                                                                                                                                                                                                                                                                                                                                                                                                                                                                                                                                                                                                                                                                                                                                                                                                                                                                                                                                                                                                                                                                                                                                                                                                                                                                                                                                                                                                                                                                                                                                                                                                                                                                                                                                                                                                                                                                                                                                                                                                                                                                                                                                                                                                                                                                                                                                                                                                                                                                                                                                                                                                                                                                                                                                                                                                                                                                                                                                                                                                                                                                                                                                                                                                                                                                                                                                                                                                                                                                                                                                                                                                                                                                                                                                                                                                                                                                                                                                                                                                                                                                                                                                                                                                                                                                                                                                                                                                                                                                                 |                                                                                                                                                                                                                                                                                                                                                                                                                                                                                                                                                                                                                                                                                                                                                                                                                                                                                                                                                                                                                                                                                                                                                                                                                                                                                                                                                                                                                                                                                                                                                                                                                                                                                                                                                                                                                                                                                                                                                                                                                                                                                               |                                                                                                                                                                                                                                                                                                                                                                                                                                                                                                                                                                                                                                                                                                                                                                                                                                                                                                                                                                                                                                                                                                                   |                                                                                                                                                                                                                                                                                                                                                                                                                                                                                                                                                                                                                                                                                                                                                                                                                                                                                                                                                                                                                                                                                                                                                                                                                                                                                                                                                                                                                                                                                                                                                                                                                                                                                                                                                                                                                                                                                                                                                                                                                                                                                               |
| Titan Black | Titan Black/Titan Black                                                                                     | •                                                                                                                                                                                                                                                                                                           | •                                                                                                                                                                                                                                                                                                                                                                       | •                                                                                                                                                                                                                                                                                                                                                                                               | •                                                                                                                                                                                                                                                                                                                                                                                               | •                                                                                                                                                                                                                                                                                                                                                                                                                                               | •                                                                                                                                                                                                                                                                                                                                                                                                                                                                                                       | •                                                                                                                                                                                                                                                                                                                                                                                                                                                                              | •                                                                                                                                                                                                                                                                                                                                                                                                                                                                                                              | •                                                                                                                                                                                                                                                                                                                                                                                                                                                                                                                                                                       | •                                                                                                                                                                                                                                                                                                                                                                                                                                                                                                                                                                                                                                                                                                                                                                                                                                                                                                                                                                                                                                                                                                                                                                                                                                                                                                                                                                                                                                                                                                                                                                                                                                                                                                                                                                                                                                                                                                                                                                                                                                                                                                                                                                                                                                                                                                                                                                                                                                                                                                                                                                                                                                                                                                                                                                                                                                                                                                                                                                                                                                                                                                                                                                                                                                                                                                                                                                                                                                                                                                                                                                                                                                                                                                                                                                                                                                                                                                                                                                                                                                                                                                                                                                                                                                                                                                                                                                                                                                                                                                                                                                                                                                                                                                                                                                                                                                                                                                                                                                                                                                                                                                                                                                                                                                                                                                                                                                                                                                                                                                                                                                                                                                                                                                                                                                                                                                                                                                                                                                                                                                                                                                                                                                                                                                                                                                                                                                                                                                                                               | •                                                                                                                                                                                                                                                                                                                                                                                                                                                                                                                                                                                                                                                                                                                                                                                                                                                                                                                                                                                                                                                                                                                                                                                                                                                                                                                                                                                                                                                                                                                                                                                                                                                                                                                                                                                                                                                                                                                                                                                                                                                                                             | •                                                                                                                                                                                                                                                                                                                                                                                                                                                                                                                                                                                                                                                                                                                                                                                                                                                                                                                                                                                                                                                                                                                 | •                                                                                                                                                                                                                                                                                                                                                                                                                                                                                                                                                                                                                                                                                                                                                                                                                                                                                                                                                                                                                                                                                                                                                                                                                                                                                                                                                                                                                                                                                                                                                                                                                                                                                                                                                                                                                                                                                                                                                                                                                                                                                             |
| Titan Black | Titan Black/Cornsilk Beige                                                                                  | •                                                                                                                                                                                                                                                                                                           | •                                                                                                                                                                                                                                                                                                                                                                       | •                                                                                                                                                                                                                                                                                                                                                                                               | •                                                                                                                                                                                                                                                                                                                                                                                               | •                                                                                                                                                                                                                                                                                                                                                                                                                                               | •                                                                                                                                                                                                                                                                                                                                                                                                                                                                                                       | •                                                                                                                                                                                                                                                                                                                                                                                                                                                                              | •                                                                                                                                                                                                                                                                                                                                                                                                                                                                                                              | •                                                                                                                                                                                                                                                                                                                                                                                                                                                                                                                                                                       | •                                                                                                                                                                                                                                                                                                                                                                                                                                                                                                                                                                                                                                                                                                                                                                                                                                                                                                                                                                                                                                                                                                                                                                                                                                                                                                                                                                                                                                                                                                                                                                                                                                                                                                                                                                                                                                                                                                                                                                                                                                                                                                                                                                                                                                                                                                                                                                                                                                                                                                                                                                                                                                                                                                                                                                                                                                                                                                                                                                                                                                                                                                                                                                                                                                                                                                                                                                                                                                                                                                                                                                                                                                                                                                                                                                                                                                                                                                                                                                                                                                                                                                                                                                                                                                                                                                                                                                                                                                                                                                                                                                                                                                                                                                                                                                                                                                                                                                                                                                                                                                                                                                                                                                                                                                                                                                                                                                                                                                                                                                                                                                                                                                                                                                                                                                                                                                                                                                                                                                                                                                                                                                                                                                                                                                                                                                                                                                                                                                                                               | •                                                                                                                                                                                                                                                                                                                                                                                                                                                                                                                                                                                                                                                                                                                                                                                                                                                                                                                                                                                                                                                                                                                                                                                                                                                                                                                                                                                                                                                                                                                                                                                                                                                                                                                                                                                                                                                                                                                                                                                                                                                                                             | •                                                                                                                                                                                                                                                                                                                                                                                                                                                                                                                                                                                                                                                                                                                                                                                                                                                                                                                                                                                                                                                                                                                 | •                                                                                                                                                                                                                                                                                                                                                                                                                                                                                                                                                                                                                                                                                                                                                                                                                                                                                                                                                                                                                                                                                                                                                                                                                                                                                                                                                                                                                                                                                                                                                                                                                                                                                                                                                                                                                                                                                                                                                                                                                                                                                             |
|             |                                                                                                             |                                                                                                                                                                                                                                                                                                             |                                                                                                                                                                                                                                                                                                                                                                         |                                                                                                                                                                                                                                                                                                                                                                                                 |                                                                                                                                                                                                                                                                                                                                                                                                 |                                                                                                                                                                                                                                                                                                                                                                                                                                                 |                                                                                                                                                                                                                                                                                                                                                                                                                                                                                                         |                                                                                                                                                                                                                                                                                                                                                                                                                                                                                |                                                                                                                                                                                                                                                                                                                                                                                                                                                                                                                |                                                                                                                                                                                                                                                                                                                                                                                                                                                                                                                                                                         |                                                                                                                                                                                                                                                                                                                                                                                                                                                                                                                                                                                                                                                                                                                                                                                                                                                                                                                                                                                                                                                                                                                                                                                                                                                                                                                                                                                                                                                                                                                                                                                                                                                                                                                                                                                                                                                                                                                                                                                                                                                                                                                                                                                                                                                                                                                                                                                                                                                                                                                                                                                                                                                                                                                                                                                                                                                                                                                                                                                                                                                                                                                                                                                                                                                                                                                                                                                                                                                                                                                                                                                                                                                                                                                                                                                                                                                                                                                                                                                                                                                                                                                                                                                                                                                                                                                                                                                                                                                                                                                                                                                                                                                                                                                                                                                                                                                                                                                                                                                                                                                                                                                                                                                                                                                                                                                                                                                                                                                                                                                                                                                                                                                                                                                                                                                                                                                                                                                                                                                                                                                                                                                                                                                                                                                                                                                                                                                                                                                                                 |                                                                                                                                                                                                                                                                                                                                                                                                                                                                                                                                                                                                                                                                                                                                                                                                                                                                                                                                                                                                                                                                                                                                                                                                                                                                                                                                                                                                                                                                                                                                                                                                                                                                                                                                                                                                                                                                                                                                                                                                                                                                                               |                                                                                                                                                                                                                                                                                                                                                                                                                                                                                                                                                                                                                                                                                                                                                                                                                                                                                                                                                                                                                                                                                                                   |                                                                                                                                                                                                                                                                                                                                                                                                                                                                                                                                                                                                                                                                                                                                                                                                                                                                                                                                                                                                                                                                                                                                                                                                                                                                                                                                                                                                                                                                                                                                                                                                                                                                                                                                                                                                                                                                                                                                                                                                                                                                                               |
|             |                                                                                                             |                                                                                                                                                                                                                                                                                                             |                                                                                                                                                                                                                                                                                                                                                                         |                                                                                                                                                                                                                                                                                                                                                                                                 |                                                                                                                                                                                                                                                                                                                                                                                                 |                                                                                                                                                                                                                                                                                                                                                                                                                                                 |                                                                                                                                                                                                                                                                                                                                                                                                                                                                                                         |                                                                                                                                                                                                                                                                                                                                                                                                                                                                                |                                                                                                                                                                                                                                                                                                                                                                                                                                                                                                                |                                                                                                                                                                                                                                                                                                                                                                                                                                                                                                                                                                         |                                                                                                                                                                                                                                                                                                                                                                                                                                                                                                                                                                                                                                                                                                                                                                                                                                                                                                                                                                                                                                                                                                                                                                                                                                                                                                                                                                                                                                                                                                                                                                                                                                                                                                                                                                                                                                                                                                                                                                                                                                                                                                                                                                                                                                                                                                                                                                                                                                                                                                                                                                                                                                                                                                                                                                                                                                                                                                                                                                                                                                                                                                                                                                                                                                                                                                                                                                                                                                                                                                                                                                                                                                                                                                                                                                                                                                                                                                                                                                                                                                                                                                                                                                                                                                                                                                                                                                                                                                                                                                                                                                                                                                                                                                                                                                                                                                                                                                                                                                                                                                                                                                                                                                                                                                                                                                                                                                                                                                                                                                                                                                                                                                                                                                                                                                                                                                                                                                                                                                                                                                                                                                                                                                                                                                                                                                                                                                                                                                                                                 |                                                                                                                                                                                                                                                                                                                                                                                                                                                                                                                                                                                                                                                                                                                                                                                                                                                                                                                                                                                                                                                                                                                                                                                                                                                                                                                                                                                                                                                                                                                                                                                                                                                                                                                                                                                                                                                                                                                                                                                                                                                                                               |                                                                                                                                                                                                                                                                                                                                                                                                                                                                                                                                                                                                                                                                                                                                                                                                                                                                                                                                                                                                                                                                                                                   |                                                                                                                                                                                                                                                                                                                                                                                                                                                                                                                                                                                                                                                                                                                                                                                                                                                                                                                                                                                                                                                                                                                                                                                                                                                                                                                                                                                                                                                                                                                                                                                                                                                                                                                                                                                                                                                                                                                                                                                                                                                                                               |
| Titan Black | Titan Black/Titan Black                                                                                     | •                                                                                                                                                                                                                                                                                                           | •                                                                                                                                                                                                                                                                                                                                                                       | •                                                                                                                                                                                                                                                                                                                                                                                               | •                                                                                                                                                                                                                                                                                                                                                                                               | •                                                                                                                                                                                                                                                                                                                                                                                                                                               | •                                                                                                                                                                                                                                                                                                                                                                                                                                                                                                       | •                                                                                                                                                                                                                                                                                                                                                                                                                                                                              | •                                                                                                                                                                                                                                                                                                                                                                                                                                                                                                              | •                                                                                                                                                                                                                                                                                                                                                                                                                                                                                                                                                                       | •                                                                                                                                                                                                                                                                                                                                                                                                                                                                                                                                                                                                                                                                                                                                                                                                                                                                                                                                                                                                                                                                                                                                                                                                                                                                                                                                                                                                                                                                                                                                                                                                                                                                                                                                                                                                                                                                                                                                                                                                                                                                                                                                                                                                                                                                                                                                                                                                                                                                                                                                                                                                                                                                                                                                                                                                                                                                                                                                                                                                                                                                                                                                                                                                                                                                                                                                                                                                                                                                                                                                                                                                                                                                                                                                                                                                                                                                                                                                                                                                                                                                                                                                                                                                                                                                                                                                                                                                                                                                                                                                                                                                                                                                                                                                                                                                                                                                                                                                                                                                                                                                                                                                                                                                                                                                                                                                                                                                                                                                                                                                                                                                                                                                                                                                                                                                                                                                                                                                                                                                                                                                                                                                                                                                                                                                                                                                                                                                                                                                               | •                                                                                                                                                                                                                                                                                                                                                                                                                                                                                                                                                                                                                                                                                                                                                                                                                                                                                                                                                                                                                                                                                                                                                                                                                                                                                                                                                                                                                                                                                                                                                                                                                                                                                                                                                                                                                                                                                                                                                                                                                                                                                             | •                                                                                                                                                                                                                                                                                                                                                                                                                                                                                                                                                                                                                                                                                                                                                                                                                                                                                                                                                                                                                                                                                                                 | •                                                                                                                                                                                                                                                                                                                                                                                                                                                                                                                                                                                                                                                                                                                                                                                                                                                                                                                                                                                                                                                                                                                                                                                                                                                                                                                                                                                                                                                                                                                                                                                                                                                                                                                                                                                                                                                                                                                                                                                                                                                                                             |
|             |                                                                                                             |                                                                                                                                                                                                                                                                                                             |                                                                                                                                                                                                                                                                                                                                                                         |                                                                                                                                                                                                                                                                                                                                                                                                 |                                                                                                                                                                                                                                                                                                                                                                                                 |                                                                                                                                                                                                                                                                                                                                                                                                                                                 |                                                                                                                                                                                                                                                                                                                                                                                                                                                                                                         |                                                                                                                                                                                                                                                                                                                                                                                                                                                                                |                                                                                                                                                                                                                                                                                                                                                                                                                                                                                                                |                                                                                                                                                                                                                                                                                                                                                                                                                                                                                                                                                                         |                                                                                                                                                                                                                                                                                                                                                                                                                                                                                                                                                                                                                                                                                                                                                                                                                                                                                                                                                                                                                                                                                                                                                                                                                                                                                                                                                                                                                                                                                                                                                                                                                                                                                                                                                                                                                                                                                                                                                                                                                                                                                                                                                                                                                                                                                                                                                                                                                                                                                                                                                                                                                                                                                                                                                                                                                                                                                                                                                                                                                                                                                                                                                                                                                                                                                                                                                                                                                                                                                                                                                                                                                                                                                                                                                                                                                                                                                                                                                                                                                                                                                                                                                                                                                                                                                                                                                                                                                                                                                                                                                                                                                                                                                                                                                                                                                                                                                                                                                                                                                                                                                                                                                                                                                                                                                                                                                                                                                                                                                                                                                                                                                                                                                                                                                                                                                                                                                                                                                                                                                                                                                                                                                                                                                                                                                                                                                                                                                                                                                 |                                                                                                                                                                                                                                                                                                                                                                                                                                                                                                                                                                                                                                                                                                                                                                                                                                                                                                                                                                                                                                                                                                                                                                                                                                                                                                                                                                                                                                                                                                                                                                                                                                                                                                                                                                                                                                                                                                                                                                                                                                                                                               |                                                                                                                                                                                                                                                                                                                                                                                                                                                                                                                                                                                                                                                                                                                                                                                                                                                                                                                                                                                                                                                                                                                   |                                                                                                                                                                                                                                                                                                                                                                                                                                                                                                                                                                                                                                                                                                                                                                                                                                                                                                                                                                                                                                                                                                                                                                                                                                                                                                                                                                                                                                                                                                                                                                                                                                                                                                                                                                                                                                                                                                                                                                                                                                                                                               |
|             |                                                                                                             |                                                                                                                                                                                                                                                                                                             |                                                                                                                                                                                                                                                                                                                                                                         |                                                                                                                                                                                                                                                                                                                                                                                                 |                                                                                                                                                                                                                                                                                                                                                                                                 |                                                                                                                                                                                                                                                                                                                                                                                                                                                 |                                                                                                                                                                                                                                                                                                                                                                                                                                                                                                         |                                                                                                                                                                                                                                                                                                                                                                                                                                                                                |                                                                                                                                                                                                                                                                                                                                                                                                                                                                                                                |                                                                                                                                                                                                                                                                                                                                                                                                                                                                                                                                                                         |                                                                                                                                                                                                                                                                                                                                                                                                                                                                                                                                                                                                                                                                                                                                                                                                                                                                                                                                                                                                                                                                                                                                                                                                                                                                                                                                                                                                                                                                                                                                                                                                                                                                                                                                                                                                                                                                                                                                                                                                                                                                                                                                                                                                                                                                                                                                                                                                                                                                                                                                                                                                                                                                                                                                                                                                                                                                                                                                                                                                                                                                                                                                                                                                                                                                                                                                                                                                                                                                                                                                                                                                                                                                                                                                                                                                                                                                                                                                                                                                                                                                                                                                                                                                                                                                                                                                                                                                                                                                                                                                                                                                                                                                                                                                                                                                                                                                                                                                                                                                                                                                                                                                                                                                                                                                                                                                                                                                                                                                                                                                                                                                                                                                                                                                                                                                                                                                                                                                                                                                                                                                                                                                                                                                                                                                                                                                                                                                                                                                                 |                                                                                                                                                                                                                                                                                                                                                                                                                                                                                                                                                                                                                                                                                                                                                                                                                                                                                                                                                                                                                                                                                                                                                                                                                                                                                                                                                                                                                                                                                                                                                                                                                                                                                                                                                                                                                                                                                                                                                                                                                                                                                               |                                                                                                                                                                                                                                                                                                                                                                                                                                                                                                                                                                                                                                                                                                                                                                                                                                                                                                                                                                                                                                                                                                                   |                                                                                                                                                                                                                                                                                                                                                                                                                                                                                                                                                                                                                                                                                                                                                                                                                                                                                                                                                                                                                                                                                                                                                                                                                                                                                                                                                                                                                                                                                                                                                                                                                                                                                                                                                                                                                                                                                                                                                                                                                                                                                               |
| Titan Black | Titan Black/Titan Black                                                                                     | •                                                                                                                                                                                                                                                                                                           | •                                                                                                                                                                                                                                                                                                                                                                       | •                                                                                                                                                                                                                                                                                                                                                                                               | •                                                                                                                                                                                                                                                                                                                                                                                               | •                                                                                                                                                                                                                                                                                                                                                                                                                                               | •                                                                                                                                                                                                                                                                                                                                                                                                                                                                                                       | •                                                                                                                                                                                                                                                                                                                                                                                                                                                                              | •                                                                                                                                                                                                                                                                                                                                                                                                                                                                                                              | •                                                                                                                                                                                                                                                                                                                                                                                                                                                                                                                                                                       | •                                                                                                                                                                                                                                                                                                                                                                                                                                                                                                                                                                                                                                                                                                                                                                                                                                                                                                                                                                                                                                                                                                                                                                                                                                                                                                                                                                                                                                                                                                                                                                                                                                                                                                                                                                                                                                                                                                                                                                                                                                                                                                                                                                                                                                                                                                                                                                                                                                                                                                                                                                                                                                                                                                                                                                                                                                                                                                                                                                                                                                                                                                                                                                                                                                                                                                                                                                                                                                                                                                                                                                                                                                                                                                                                                                                                                                                                                                                                                                                                                                                                                                                                                                                                                                                                                                                                                                                                                                                                                                                                                                                                                                                                                                                                                                                                                                                                                                                                                                                                                                                                                                                                                                                                                                                                                                                                                                                                                                                                                                                                                                                                                                                                                                                                                                                                                                                                                                                                                                                                                                                                                                                                                                                                                                                                                                                                                                                                                                                                               | •                                                                                                                                                                                                                                                                                                                                                                                                                                                                                                                                                                                                                                                                                                                                                                                                                                                                                                                                                                                                                                                                                                                                                                                                                                                                                                                                                                                                                                                                                                                                                                                                                                                                                                                                                                                                                                                                                                                                                                                                                                                                                             | •                                                                                                                                                                                                                                                                                                                                                                                                                                                                                                                                                                                                                                                                                                                                                                                                                                                                                                                                                                                                                                                                                                                 | •                                                                                                                                                                                                                                                                                                                                                                                                                                                                                                                                                                                                                                                                                                                                                                                                                                                                                                                                                                                                                                                                                                                                                                                                                                                                                                                                                                                                                                                                                                                                                                                                                                                                                                                                                                                                                                                                                                                                                                                                                                                                                             |
|             |                                                                                                             |                                                                                                                                                                                                                                                                                                             |                                                                                                                                                                                                                                                                                                                                                                         |                                                                                                                                                                                                                                                                                                                                                                                                 |                                                                                                                                                                                                                                                                                                                                                                                                 |                                                                                                                                                                                                                                                                                                                                                                                                                                                 |                                                                                                                                                                                                                                                                                                                                                                                                                                                                                                         |                                                                                                                                                                                                                                                                                                                                                                                                                                                                                |                                                                                                                                                                                                                                                                                                                                                                                                                                                                                                                |                                                                                                                                                                                                                                                                                                                                                                                                                                                                                                                                                                         |                                                                                                                                                                                                                                                                                                                                                                                                                                                                                                                                                                                                                                                                                                                                                                                                                                                                                                                                                                                                                                                                                                                                                                                                                                                                                                                                                                                                                                                                                                                                                                                                                                                                                                                                                                                                                                                                                                                                                                                                                                                                                                                                                                                                                                                                                                                                                                                                                                                                                                                                                                                                                                                                                                                                                                                                                                                                                                                                                                                                                                                                                                                                                                                                                                                                                                                                                                                                                                                                                                                                                                                                                                                                                                                                                                                                                                                                                                                                                                                                                                                                                                                                                                                                                                                                                                                                                                                                                                                                                                                                                                                                                                                                                                                                                                                                                                                                                                                                                                                                                                                                                                                                                                                                                                                                                                                                                                                                                                                                                                                                                                                                                                                                                                                                                                                                                                                                                                                                                                                                                                                                                                                                                                                                                                                                                                                                                                                                                                                                                 |                                                                                                                                                                                                                                                                                                                                                                                                                                                                                                                                                                                                                                                                                                                                                                                                                                                                                                                                                                                                                                                                                                                                                                                                                                                                                                                                                                                                                                                                                                                                                                                                                                                                                                                                                                                                                                                                                                                                                                                                                                                                                               |                                                                                                                                                                                                                                                                                                                                                                                                                                                                                                                                                                                                                                                                                                                                                                                                                                                                                                                                                                                                                                                                                                                   |                                                                                                                                                                                                                                                                                                                                                                                                                                                                                                                                                                                                                                                                                                                                                                                                                                                                                                                                                                                                                                                                                                                                                                                                                                                                                                                                                                                                                                                                                                                                                                                                                                                                                                                                                                                                                                                                                                                                                                                                                                                                                               |
|             |                                                                                                             |                                                                                                                                                                                                                                                                                                             |                                                                                                                                                                                                                                                                                                                                                                         |                                                                                                                                                                                                                                                                                                                                                                                                 |                                                                                                                                                                                                                                                                                                                                                                                                 |                                                                                                                                                                                                                                                                                                                                                                                                                                                 |                                                                                                                                                                                                                                                                                                                                                                                                                                                                                                         |                                                                                                                                                                                                                                                                                                                                                                                                                                                                                |                                                                                                                                                                                                                                                                                                                                                                                                                                                                                                                |                                                                                                                                                                                                                                                                                                                                                                                                                                                                                                                                                                         |                                                                                                                                                                                                                                                                                                                                                                                                                                                                                                                                                                                                                                                                                                                                                                                                                                                                                                                                                                                                                                                                                                                                                                                                                                                                                                                                                                                                                                                                                                                                                                                                                                                                                                                                                                                                                                                                                                                                                                                                                                                                                                                                                                                                                                                                                                                                                                                                                                                                                                                                                                                                                                                                                                                                                                                                                                                                                                                                                                                                                                                                                                                                                                                                                                                                                                                                                                                                                                                                                                                                                                                                                                                                                                                                                                                                                                                                                                                                                                                                                                                                                                                                                                                                                                                                                                                                                                                                                                                                                                                                                                                                                                                                                                                                                                                                                                                                                                                                                                                                                                                                                                                                                                                                                                                                                                                                                                                                                                                                                                                                                                                                                                                                                                                                                                                                                                                                                                                                                                                                                                                                                                                                                                                                                                                                                                                                                                                                                                                                                 |                                                                                                                                                                                                                                                                                                                                                                                                                                                                                                                                                                                                                                                                                                                                                                                                                                                                                                                                                                                                                                                                                                                                                                                                                                                                                                                                                                                                                                                                                                                                                                                                                                                                                                                                                                                                                                                                                                                                                                                                                                                                                               |                                                                                                                                                                                                                                                                                                                                                                                                                                                                                                                                                                                                                                                                                                                                                                                                                                                                                                                                                                                                                                                                                                                   |                                                                                                                                                                                                                                                                                                                                                                                                                                                                                                                                                                                                                                                                                                                                                                                                                                                                                                                                                                                                                                                                                                                                                                                                                                                                                                                                                                                                                                                                                                                                                                                                                                                                                                                                                                                                                                                                                                                                                                                                                                                                                               |
| Titan Black | Titan Black/Titan Black                                                                                     | 0                                                                                                                                                                                                                                                                                                           | 0                                                                                                                                                                                                                                                                                                                                                                       | 0                                                                                                                                                                                                                                                                                                                                                                                               | 0                                                                                                                                                                                                                                                                                                                                                                                               | 0                                                                                                                                                                                                                                                                                                                                                                                                                                               | 0                                                                                                                                                                                                                                                                                                                                                                                                                                                                                                       | 0                                                                                                                                                                                                                                                                                                                                                                                                                                                                              | 0                                                                                                                                                                                                                                                                                                                                                                                                                                                                                                              | 0                                                                                                                                                                                                                                                                                                                                                                                                                                                                                                                                                                       | 0                                                                                                                                                                                                                                                                                                                                                                                                                                                                                                                                                                                                                                                                                                                                                                                                                                                                                                                                                                                                                                                                                                                                                                                                                                                                                                                                                                                                                                                                                                                                                                                                                                                                                                                                                                                                                                                                                                                                                                                                                                                                                                                                                                                                                                                                                                                                                                                                                                                                                                                                                                                                                                                                                                                                                                                                                                                                                                                                                                                                                                                                                                                                                                                                                                                                                                                                                                                                                                                                                                                                                                                                                                                                                                                                                                                                                                                                                                                                                                                                                                                                                                                                                                                                                                                                                                                                                                                                                                                                                                                                                                                                                                                                                                                                                                                                                                                                                                                                                                                                                                                                                                                                                                                                                                                                                                                                                                                                                                                                                                                                                                                                                                                                                                                                                                                                                                                                                                                                                                                                                                                                                                                                                                                                                                                                                                                                                                                                                                                                               | 0                                                                                                                                                                                                                                                                                                                                                                                                                                                                                                                                                                                                                                                                                                                                                                                                                                                                                                                                                                                                                                                                                                                                                                                                                                                                                                                                                                                                                                                                                                                                                                                                                                                                                                                                                                                                                                                                                                                                                                                                                                                                                             | 0                                                                                                                                                                                                                                                                                                                                                                                                                                                                                                                                                                                                                                                                                                                                                                                                                                                                                                                                                                                                                                                                                                                 | 0                                                                                                                                                                                                                                                                                                                                                                                                                                                                                                                                                                                                                                                                                                                                                                                                                                                                                                                                                                                                                                                                                                                                                                                                                                                                                                                                                                                                                                                                                                                                                                                                                                                                                                                                                                                                                                                                                                                                                                                                                                                                                             |
| Titan Black | Titan Black/Cornsilk Beige                                                                                  | 0                                                                                                                                                                                                                                                                                                           | 0                                                                                                                                                                                                                                                                                                                                                                       | 0                                                                                                                                                                                                                                                                                                                                                                                               | 0                                                                                                                                                                                                                                                                                                                                                                                               | 0                                                                                                                                                                                                                                                                                                                                                                                                                                               | 0                                                                                                                                                                                                                                                                                                                                                                                                                                                                                                       | 0                                                                                                                                                                                                                                                                                                                                                                                                                                                                              | 0                                                                                                                                                                                                                                                                                                                                                                                                                                                                                                              | 0                                                                                                                                                                                                                                                                                                                                                                                                                                                                                                                                                                       | 0                                                                                                                                                                                                                                                                                                                                                                                                                                                                                                                                                                                                                                                                                                                                                                                                                                                                                                                                                                                                                                                                                                                                                                                                                                                                                                                                                                                                                                                                                                                                                                                                                                                                                                                                                                                                                                                                                                                                                                                                                                                                                                                                                                                                                                                                                                                                                                                                                                                                                                                                                                                                                                                                                                                                                                                                                                                                                                                                                                                                                                                                                                                                                                                                                                                                                                                                                                                                                                                                                                                                                                                                                                                                                                                                                                                                                                                                                                                                                                                                                                                                                                                                                                                                                                                                                                                                                                                                                                                                                                                                                                                                                                                                                                                                                                                                                                                                                                                                                                                                                                                                                                                                                                                                                                                                                                                                                                                                                                                                                                                                                                                                                                                                                                                                                                                                                                                                                                                                                                                                                                                                                                                                                                                                                                                                                                                                                                                                                                                                               | 0                                                                                                                                                                                                                                                                                                                                                                                                                                                                                                                                                                                                                                                                                                                                                                                                                                                                                                                                                                                                                                                                                                                                                                                                                                                                                                                                                                                                                                                                                                                                                                                                                                                                                                                                                                                                                                                                                                                                                                                                                                                                                             | 0                                                                                                                                                                                                                                                                                                                                                                                                                                                                                                                                                                                                                                                                                                                                                                                                                                                                                                                                                                                                                                                                                                                 | 0                                                                                                                                                                                                                                                                                                                                                                                                                                                                                                                                                                                                                                                                                                                                                                                                                                                                                                                                                                                                                                                                                                                                                                                                                                                                                                                                                                                                                                                                                                                                                                                                                                                                                                                                                                                                                                                                                                                                                                                                                                                                                             |
| Titan Black | Titan Black/Titan Black                                                                                     | 0                                                                                                                                                                                                                                                                                                           | 0                                                                                                                                                                                                                                                                                                                                                                       | -                                                                                                                                                                                                                                                                                                                                                                                               | -                                                                                                                                                                                                                                                                                                                                                                                               | -                                                                                                                                                                                                                                                                                                                                                                                                                                               | 0                                                                                                                                                                                                                                                                                                                                                                                                                                                                                                       | 0                                                                                                                                                                                                                                                                                                                                                                                                                                                                              | 0                                                                                                                                                                                                                                                                                                                                                                                                                                                                                                              | 0                                                                                                                                                                                                                                                                                                                                                                                                                                                                                                                                                                       | 0                                                                                                                                                                                                                                                                                                                                                                                                                                                                                                                                                                                                                                                                                                                                                                                                                                                                                                                                                                                                                                                                                                                                                                                                                                                                                                                                                                                                                                                                                                                                                                                                                                                                                                                                                                                                                                                                                                                                                                                                                                                                                                                                                                                                                                                                                                                                                                                                                                                                                                                                                                                                                                                                                                                                                                                                                                                                                                                                                                                                                                                                                                                                                                                                                                                                                                                                                                                                                                                                                                                                                                                                                                                                                                                                                                                                                                                                                                                                                                                                                                                                                                                                                                                                                                                                                                                                                                                                                                                                                                                                                                                                                                                                                                                                                                                                                                                                                                                                                                                                                                                                                                                                                                                                                                                                                                                                                                                                                                                                                                                                                                                                                                                                                                                                                                                                                                                                                                                                                                                                                                                                                                                                                                                                                                                                                                                                                                                                                                                                               | 0                                                                                                                                                                                                                                                                                                                                                                                                                                                                                                                                                                                                                                                                                                                                                                                                                                                                                                                                                                                                                                                                                                                                                                                                                                                                                                                                                                                                                                                                                                                                                                                                                                                                                                                                                                                                                                                                                                                                                                                                                                                                                             | 0                                                                                                                                                                                                                                                                                                                                                                                                                                                                                                                                                                                                                                                                                                                                                                                                                                                                                                                                                                                                                                                                                                                 | -                                                                                                                                                                                                                                                                                                                                                                                                                                                                                                                                                                                                                                                                                                                                                                                                                                                                                                                                                                                                                                                                                                                                                                                                                                                                                                                                                                                                                                                                                                                                                                                                                                                                                                                                                                                                                                                                                                                                                                                                                                                                                             |
|             |                                                                                                             |                                                                                                                                                                                                                                                                                                             |                                                                                                                                                                                                                                                                                                                                                                         |                                                                                                                                                                                                                                                                                                                                                                                                 |                                                                                                                                                                                                                                                                                                                                                                                                 |                                                                                                                                                                                                                                                                                                                                                                                                                                                 |                                                                                                                                                                                                                                                                                                                                                                                                                                                                                                         |                                                                                                                                                                                                                                                                                                                                                                                                                                                                                |                                                                                                                                                                                                                                                                                                                                                                                                                                                                                                                |                                                                                                                                                                                                                                                                                                                                                                                                                                                                                                                                                                         |                                                                                                                                                                                                                                                                                                                                                                                                                                                                                                                                                                                                                                                                                                                                                                                                                                                                                                                                                                                                                                                                                                                                                                                                                                                                                                                                                                                                                                                                                                                                                                                                                                                                                                                                                                                                                                                                                                                                                                                                                                                                                                                                                                                                                                                                                                                                                                                                                                                                                                                                                                                                                                                                                                                                                                                                                                                                                                                                                                                                                                                                                                                                                                                                                                                                                                                                                                                                                                                                                                                                                                                                                                                                                                                                                                                                                                                                                                                                                                                                                                                                                                                                                                                                                                                                                                                                                                                                                                                                                                                                                                                                                                                                                                                                                                                                                                                                                                                                                                                                                                                                                                                                                                                                                                                                                                                                                                                                                                                                                                                                                                                                                                                                                                                                                                                                                                                                                                                                                                                                                                                                                                                                                                                                                                                                                                                                                                                                                                                                                 |                                                                                                                                                                                                                                                                                                                                                                                                                                                                                                                                                                                                                                                                                                                                                                                                                                                                                                                                                                                                                                                                                                                                                                                                                                                                                                                                                                                                                                                                                                                                                                                                                                                                                                                                                                                                                                                                                                                                                                                                                                                                                               |                                                                                                                                                                                                                                                                                                                                                                                                                                                                                                                                                                                                                                                                                                                                                                                                                                                                                                                                                                                                                                                                                                                   |                                                                                                                                                                                                                                                                                                                                                                                                                                                                                                                                                                                                                                                                                                                                                                                                                                                                                                                                                                                                                                                                                                                                                                                                                                                                                                                                                                                                                                                                                                                                                                                                                                                                                                                                                                                                                                                                                                                                                                                                                                                                                               |
|             |                                                                                                             |                                                                                                                                                                                                                                                                                                             |                                                                                                                                                                                                                                                                                                                                                                         |                                                                                                                                                                                                                                                                                                                                                                                                 |                                                                                                                                                                                                                                                                                                                                                                                                 |                                                                                                                                                                                                                                                                                                                                                                                                                                                 |                                                                                                                                                                                                                                                                                                                                                                                                                                                                                                         |                                                                                                                                                                                                                                                                                                                                                                                                                                                                                |                                                                                                                                                                                                                                                                                                                                                                                                                                                                                                                |                                                                                                                                                                                                                                                                                                                                                                                                                                                                                                                                                                         |                                                                                                                                                                                                                                                                                                                                                                                                                                                                                                                                                                                                                                                                                                                                                                                                                                                                                                                                                                                                                                                                                                                                                                                                                                                                                                                                                                                                                                                                                                                                                                                                                                                                                                                                                                                                                                                                                                                                                                                                                                                                                                                                                                                                                                                                                                                                                                                                                                                                                                                                                                                                                                                                                                                                                                                                                                                                                                                                                                                                                                                                                                                                                                                                                                                                                                                                                                                                                                                                                                                                                                                                                                                                                                                                                                                                                                                                                                                                                                                                                                                                                                                                                                                                                                                                                                                                                                                                                                                                                                                                                                                                                                                                                                                                                                                                                                                                                                                                                                                                                                                                                                                                                                                                                                                                                                                                                                                                                                                                                                                                                                                                                                                                                                                                                                                                                                                                                                                                                                                                                                                                                                                                                                                                                                                                                                                                                                                                                                                                                 |                                                                                                                                                                                                                                                                                                                                                                                                                                                                                                                                                                                                                                                                                                                                                                                                                                                                                                                                                                                                                                                                                                                                                                                                                                                                                                                                                                                                                                                                                                                                                                                                                                                                                                                                                                                                                                                                                                                                                                                                                                                                                               |                                                                                                                                                                                                                                                                                                                                                                                                                                                                                                                                                                                                                                                                                                                                                                                                                                                                                                                                                                                                                                                                                                                   |                                                                                                                                                                                                                                                                                                                                                                                                                                                                                                                                                                                                                                                                                                                                                                                                                                                                                                                                                                                                                                                                                                                                                                                                                                                                                                                                                                                                                                                                                                                                                                                                                                                                                                                                                                                                                                                                                                                                                                                                                                                                                               |
| Titan Black | Titan Black/Titan Black                                                                                     |                                                                                                                                                                                                                                                                                                             | 0                                                                                                                                                                                                                                                                                                                                                                       | 0                                                                                                                                                                                                                                                                                                                                                                                               | _                                                                                                                                                                                                                                                                                                                                                                                               | _                                                                                                                                                                                                                                                                                                                                                                                                                                               | 0                                                                                                                                                                                                                                                                                                                                                                                                                                                                                                       | 0                                                                                                                                                                                                                                                                                                                                                                                                                                                                              | 0                                                                                                                                                                                                                                                                                                                                                                                                                                                                                                              | _                                                                                                                                                                                                                                                                                                                                                                                                                                                                                                                                                                       | 0                                                                                                                                                                                                                                                                                                                                                                                                                                                                                                                                                                                                                                                                                                                                                                                                                                                                                                                                                                                                                                                                                                                                                                                                                                                                                                                                                                                                                                                                                                                                                                                                                                                                                                                                                                                                                                                                                                                                                                                                                                                                                                                                                                                                                                                                                                                                                                                                                                                                                                                                                                                                                                                                                                                                                                                                                                                                                                                                                                                                                                                                                                                                                                                                                                                                                                                                                                                                                                                                                                                                                                                                                                                                                                                                                                                                                                                                                                                                                                                                                                                                                                                                                                                                                                                                                                                                                                                                                                                                                                                                                                                                                                                                                                                                                                                                                                                                                                                                                                                                                                                                                                                                                                                                                                                                                                                                                                                                                                                                                                                                                                                                                                                                                                                                                                                                                                                                                                                                                                                                                                                                                                                                                                                                                                                                                                                                                                                                                                                                               | 0                                                                                                                                                                                                                                                                                                                                                                                                                                                                                                                                                                                                                                                                                                                                                                                                                                                                                                                                                                                                                                                                                                                                                                                                                                                                                                                                                                                                                                                                                                                                                                                                                                                                                                                                                                                                                                                                                                                                                                                                                                                                                             | 0                                                                                                                                                                                                                                                                                                                                                                                                                                                                                                                                                                                                                                                                                                                                                                                                                                                                                                                                                                                                                                                                                                                 | _                                                                                                                                                                                                                                                                                                                                                                                                                                                                                                                                                                                                                                                                                                                                                                                                                                                                                                                                                                                                                                                                                                                                                                                                                                                                                                                                                                                                                                                                                                                                                                                                                                                                                                                                                                                                                                                                                                                                                                                                                                                                                             |
|             | Titan Black | Titan Black | Titan Black Titan Black/Titan Black/Cornsilk Beige  Titan Black Titan Black/Titan Black  Titan Black  Titan Black Titan Black/Titan Black | Titan Black Titan Black/Titan Black Titan Black | Titan Black Titan Black/Titan Black Titan Black | Titan Black | Titan Black Titan Black/Titan Black/Cornsilk Beige  Titan Black Titan Black Titan Black/Titan Black  Titan Black Titan Black Titan Black Titan Black/Titan Black  Titan Black Titan Black Titan Black/Titan Black  Titan Black Titan Black/Titan Black  Titan Black Titan Black Titan Black Titan Black Titan Black Titan Black Titan Black Titan Black Titan Black Titan Black Titan Black Titan Black Titan Black Titan Black Titan Black Titan Black Titan Black Titan Black Titan Black Titan Black | Titan Black Titan Black/Titan Black/Cornsilk Beige  Titan Black Titan Black Titan Black/Titan Black  Titan Black Titan Black/Titan Black  Titan Black Titan Black Titan Black/Titan Black  Titan Black Titan Black Titan Black Titan Black Titan Black Titan Black Titan Black Titan Black Titan Black Titan Black Titan Black Titan Black Titan Black Titan Black Titan Black Titan Black Titan Black Titan Black Titan Black Titan Black Titan Black Titan Black Titan Black | Titan Black Titan Black/Cornsilk Beige  Titan Black Titan Black/Titan Black  Titan Black Titan Black Titan Black Titan Black | Titan Black Titan Black/Titan Black Titan Black | Titan Black         Titan Black / Titan Black / Titan Black         •         •         •         •         •         •         •         •         •         •         •         •         •         •         •         •         •         •         •         •         •         •         •         •         •         •         •         •         •         •         •         •         •         •         •         •         •         •         •         •         •         •         •         •         •         •         •         •         •         •         •         •         •         •         •         •         •         •         •         •         •         •         •         •         •         •         •         •         •         •         •         •         •         •         •         •         •         •         •         •         •         •         •         •         •         •         •         •         •         •         •         •         •         •         •         •         •         •         •         •         •         • <th< td=""><td>Titan Black         Titan Black / Titan</td><td>Titan Black         Titan Black/Titan Black         ●         ●         ●         ●         ●         ●         ●         ●         ●         ●         ●         ●         ●         ●         ●         ●         ●         ●         ●         ●         ●         ●         ●         ●         ●         ●         ●         ●         ●         ●         ●         ●         ●         ●         ●         ●         ●         ●         ●         ●         ●         ●         ●         ●         ●         ●         ●         ●         ●         ●         ●         ●         ●         ●         ●         ●         ●         ●         ●         ●         ●         ●         ●         ●         ●         ●         ●         ●         ●         ●         ●         ●         ●         ●         ●         ●         ●         ●         ●         ●         ●         ●         ●         ●         ●         ●         ●         ●         ●         ●         ●         ●         ●         ●         ●         ●         ●         ●         ●         ●         ●         ●         ●</td><td>Titan Black         Titan Black / Titan</td></th<> | Titan Black         Titan Black / Titan | Titan Black         Titan Black/Titan Black         ●         ●         ●         ●         ●         ●         ●         ●         ●         ●         ●         ●         ●         ●         ●         ●         ●         ●         ●         ●         ●         ●         ●         ●         ●         ●         ●         ●         ●         ●         ●         ●         ●         ●         ●         ●         ●         ●         ●         ●         ●         ●         ●         ●         ●         ●         ●         ●         ●         ●         ●         ●         ●         ●         ●         ●         ●         ●         ●         ●         ●         ●         ●         ●         ●         ●         ●         ●         ●         ●         ●         ●         ●         ●         ●         ●         ●         ●         ●         ●         ●         ●         ●         ●         ●         ●         ●         ●         ●         ●         ●         ●         ●         ●         ●         ●         ●         ●         ●         ●         ●         ●         ● | Titan Black         Titan Black / Titan |

<sup>\*</sup> Pure White non-metallic, metallic, pearl effect and premium signature paints, and leather upholstery are optional at extra cost.
† Pure White non-metallic paint is standard on R-Line models. ‡ Not in conjunction with 2.0 litre BiTDI 240 PS DSG models. ± Some parts of leather interior will contain artificial leather.

Standard Optional at extra cost - Not available.