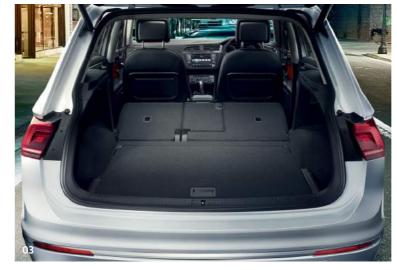

01-03 From front to rear, everything in the Tiguan is designed to meet your needs. The rear seats spilt 40:20:40 and each side can be moved lengthways, giving you various loading options. The rear seats feature a load-through provision and when they're folded down and the rear bench is in the forward position, there's an impressive loading capacity of up to 1,655 litres. The load area is continuously level and can be lowered or removed totally for maximum boot space, thanks to the variable boot floor. Load-through provision is standard on SE models and above. Images shown feature optional Pure White non-metallic paint.