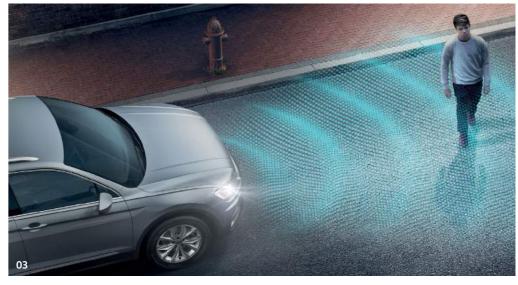

03 The Front Assist monitoring system combines Predictive Pedestrian Protection with City Emergency Braking, alerting you if it detects vehicles or pedestrians at the edge of the road or on the carriageway, via acoustic and optical signals, as well as a gentle application of the brakes. The system even performs an emergency stop should the distance become critical, helping to protect other road users and avert potential accidents.