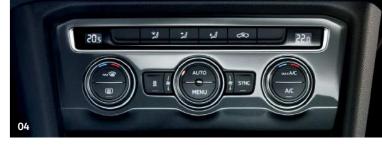

04-05 3Zone electronic air conditioning with air intensity control and automatic air recirculation ensures a pleasant interior temperature to suit the individual preference of driver, front passenger and rear seat passengers. Rear passengers are able to make adjustments via an electronic control panel conveniently located to the rear of the front centre armrest. A sensor monitors the outside air quality and, if necessary, automatically activates the air recirculation function. Standard on SE models and above. Optional on S models.

> 02 The colour multifunction display is in the direct field of vision of the driver. It allows you to always keep an eye on important vehicle information and pay full attention to the traffic.

- 03 High Beam Assist ingeniously senses the lights from oncoming vehicles and automatically switches between dipped and main beam accordingly. It also senses vehicles you are approaching from the rear and ensures your main beam is dipped in order to avoid dazzling the vehicle in front.
- 04 3Zone electronic air conditioning with air intensity control and automatic air recirculation ensures a pleasant interior temperature to suit the individual preference of driver, front passenger and rear seat passengers. Rear passengers are able to make adjustments via an electronic control panel conveniently located to the rear of the front centre armrest. A sensor monitors the outside air quality and, if necessary, automatically activates the air recirculation function.