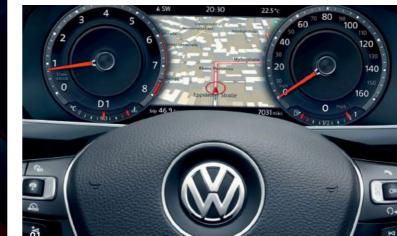

**05** The **Emergency Assist** system monitors the driver's inputs, such as acceleration, braking and steering and helps, within the system's limits, to possibly prevent accidents. The Adaptive Cruise Control (ACC) and Lane Assist work hand in hand with this. If the driver fails to respond, the system prompts the driver, by means of gentle brake application, to correct the steering and automatically applies the brakes. Adaptive Cruise Control (ACC) monitors the distance to the vehicle ahead while Lane Assist ensures the vehicle stays within its lane. Emergency Assist alerts other road users by means of hazard warning lights and safely brakes the vehicle to a complete standstill if necessary. The driver can override the assistance function at any time and regain control of the vehicle. Only in conjunction with DSG Gearbox. Optional on SE models and above. Must be ordered in conjunction with Adaptive Cruise Control (ACC) on SE and SE Navigation models.

06 Adaptive Cruise Control (ACC), including Front Assist radar sensor controlled distance monitoring system, City emergency braking system, cruise control and speed limiter offers you intelligent control of your driving speed by automatically adjusting acceleration and braking. Whether around town or on the motorway, the system will adjust your speed to that of the vehicle in front, keep your specified distance, warn if you are approaching too fast and, in an emergency situation, generate enough braking force to try to reduce the severity of a collision or possibly even prevent the collision entirely. Standard on SEL and R-Line models. Optional on SE and SE Navigation models.