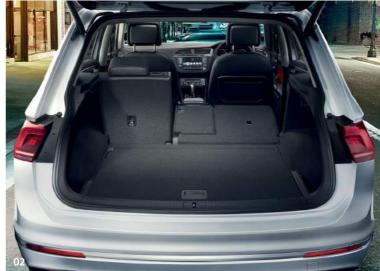

01-03 From front to rear, everything in the Tiguan is designed to meet your needs. The rear seats spilt 40:20:40 and each side can be moved lengthways, giving you various loading options. The rear seats feature a load-through provision and when they're folded down and the rear bench is in the forward position, there's an impressive loading capacity of up to 1,655 litres. The load area is continuously level and can be lowered or removed totally for maximum boot space, thanks to the variable boot floor. Load-through provision is standard on SE models and above. Images shown feature optional Pure White non-metallic paint.