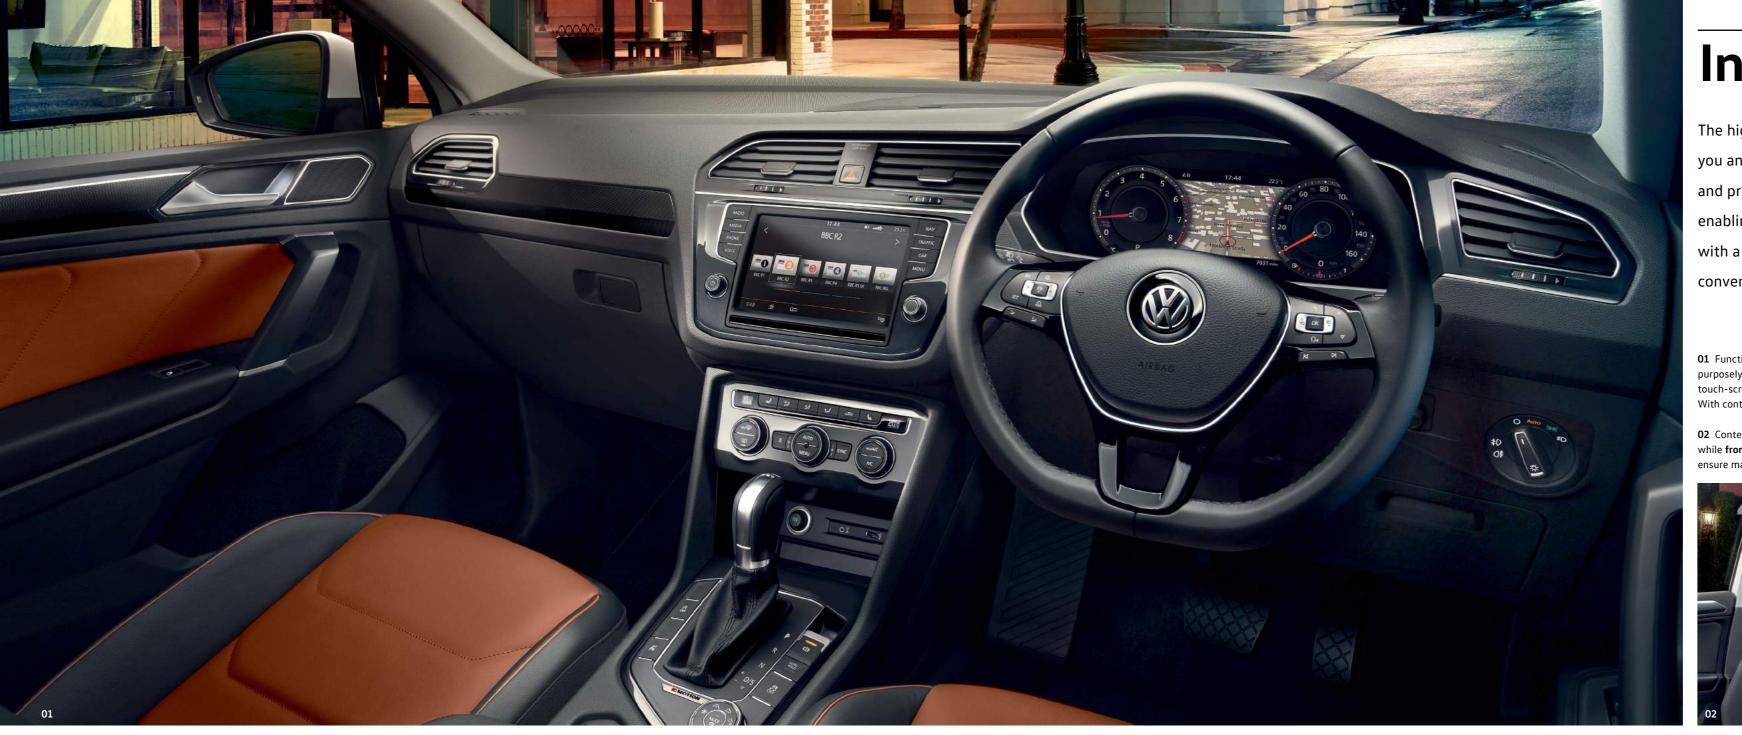

# Interior.

The highest quality materials combine with ergonomic styling to bring you an interior that is as comfortable and refined as it is well designed and practical. The Tiguan offers flexible seating and stowage options, enabling you to transport long and bulky loads with ease. This, combined with a wealth of equipment designed to provide both comfort and convenience, creates the perfect environment for any journey.

- 01 Functionality and ergonomics go hand in hand in the Tiguan. The premium quality centre console is purposely angled towards the driver for optimum driving convenience, placing the impressive 8.0 inch colour touch-screen and infotainment system easily within reach and every switch and control intuitively to hand. With controls optimally positioned and information clearly in view, driving the Tiguan is so much fun.
- 02 Contemporary upholsteries and decorative inserts coordinate perfectly to create a modern interior, while front seats featuring height and lumbar adjustment and a height and reach adjustable steering wheel ensure maximum driving comfort whatever the terrain. Interior shown is Tiguan SEL.