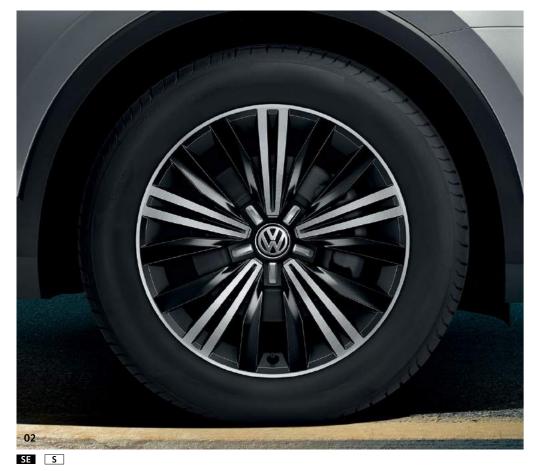

**05** 'Tulsa' 7J x 17 alloy wheels with 215/65 R17 low rolling resistance tyres and anti-theft wheel bolts.

**06 'Kingston'** 7J x 18 alloy wheels with 235/55 R18 mobility self-sealing tyres and anti-theft wheel bolts.