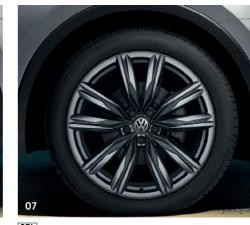

**07 'Miramar' grey metallic** 8J x 20 alloy wheels with 235/45 R20 mobility self-sealing tyres and anti-theft wheel bolts.

S | S SE/SE NAV | SE SEL | SEL R-Line | RL

Models shown feature optional metallic paint.