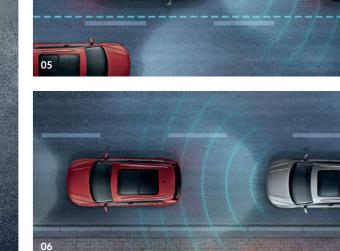

**07 Side Scan** provides assistance if you want to change lanes from speeds of 37 mph upwards. Sensors in the rear of the vehicle monitor the traffic and should they detect any road users in your blind spot or vehicles approaching quickly from behind, the system will alert you via a warning light within the door mirror housing and an audible warning within the vehicle. The parking assistant monitors the area behind and next to your vehicle, alerting you if it detects a vehicle or object, and automatically instigating an emergency stop if a collision is imminent. Not in conjunction with Emergency Assist. Optional on SE models and above.