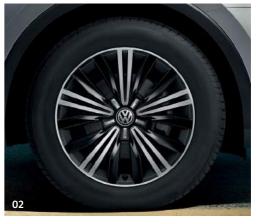

02 The black grained wheel arches not only provide protection to the exterior paintwork, they also provide the frame for the stylish 17 inch 'Montana' alloy wheels. Both which perfectly complement the Tiguan's crisp sculpted lines.