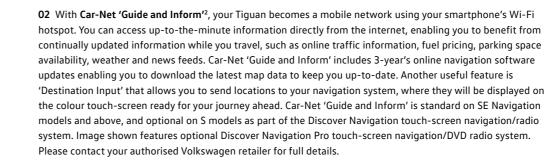

# 03 Volkswagen apps such as 'Think Blue. Trainer.',

'Shared Audio', 'Drive & Track' or 'My Guide' can help to make your journey more pleasant and interesting, providing useful tips about handling your car, parking opportunities and even where to find the closest café. Volkswagen Apps are only available with compatible smartphones. Please consult www.volkswagen.co.uk to check smartphone compatibility. Usage of certified apps only while driving. Car-Net 'App-Connect' is standard on SE models and above. Optional on S models.

01 Depending on which smartphone you have, you can connect Car-Net 'App-Connect' via one of three interfaces: Apple 'CarPlay', Google 'Android Auto' or 'MirrorLink'™, allowing your smartphone display to be 'mirrored' on the infotainment touch-screen via USB connection<sup>1</sup> and giving access to your favourite smartphone functions, such as music, messages, phone and news. Volkswagen apps such as 'Think Blue. Trainer.', 'Shared Audio', 'Drive & Track' or 'My Guide' can help to make your journey more pleasant and interesting by providing useful tips about handling your car, parking opportunities and even where to find the closest café. Volkswagen Apps are only available with compatible smartphones. Please consult www.volkswagen.co.uk to check smartphone compatibility. Usage of certified apps only while driving. Standard on SE models and above. Optional on S models. Image shown features optional Discover Navigation Pro touch-screen navigation/DVD radio system.