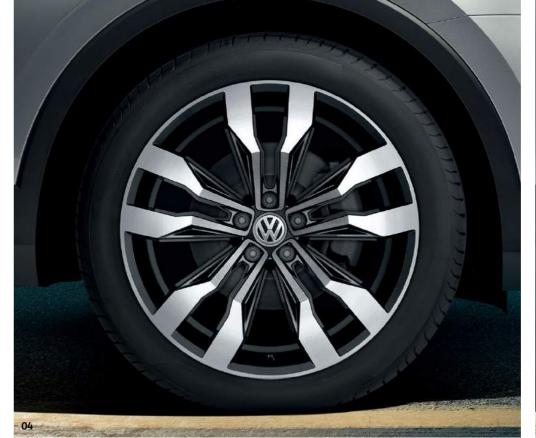

**07 'Miramar' grey metallic** 8J x 20 alloy wheels with 235/45 R20 mobility self-sealing tyres and anti-theft wheel bolts.

S | S SE/SE NAV | SE SEL | SEL R-Line | RL

Models shown feature optional metallic paint.