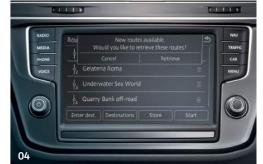

# 04 The Volkswagen Car-Net Destination Import

allows you to search for destinations from the comfort of your home or office and send them directly to your Tiguan's navigation system. Simply log into the Volkswagen Car-Net portal, click 'Online destination import' and search for wherever you wish to go. Find your destination, save it, name it, and then send it to your Tiguan's navigation system. Your named destinations will then be displayed under 'My Destinations' on the main navigation display screen, it's that easy. You can also similarly send your 'Personal points of interest' from your computer or tablet and download them to your Tiguan's navigation system and they will appear on the navigation screen as you drive. Standard on SE Navigation models and above, and optional on S models as part of the Discover Navigation touchscreen navigation/radio system. Image shown features optional Discover Navigation Pro touch-screen navigation/DVD radio system.