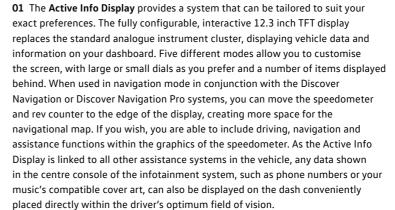

01 The Active Info Display provides a system that can be tailored to suit your exact preferences. The fully configurable, interactive 12.3 inch TFT display replaces the standard analogue instrument cluster, displaying vehicle data and information on your dashboard. Five different modes allow you to customise the screen, with large or small dials as you prefer and a number of items displayed behind. When used in navigation mode in conjunction with the Discover Navigation1 or Discover Navigation Pro systems, you can move the speedometer and rev counter to the edge of the display, creating more space for the navigational map. If you wish, you are able to include driving, navigation and assistance functions within the graphics of the speedometer. As the Active Info Display is linked to all other assistance systems in the vehicle, any data shown in the centre console of the infotainment system, such as phone numbers or your music's compatible cover art, can also be displayed on the dash conveniently placed directly within the driver's optimum field of vision. Standard on SEL and R-Line models. Optional on SE and SE Navigation models.