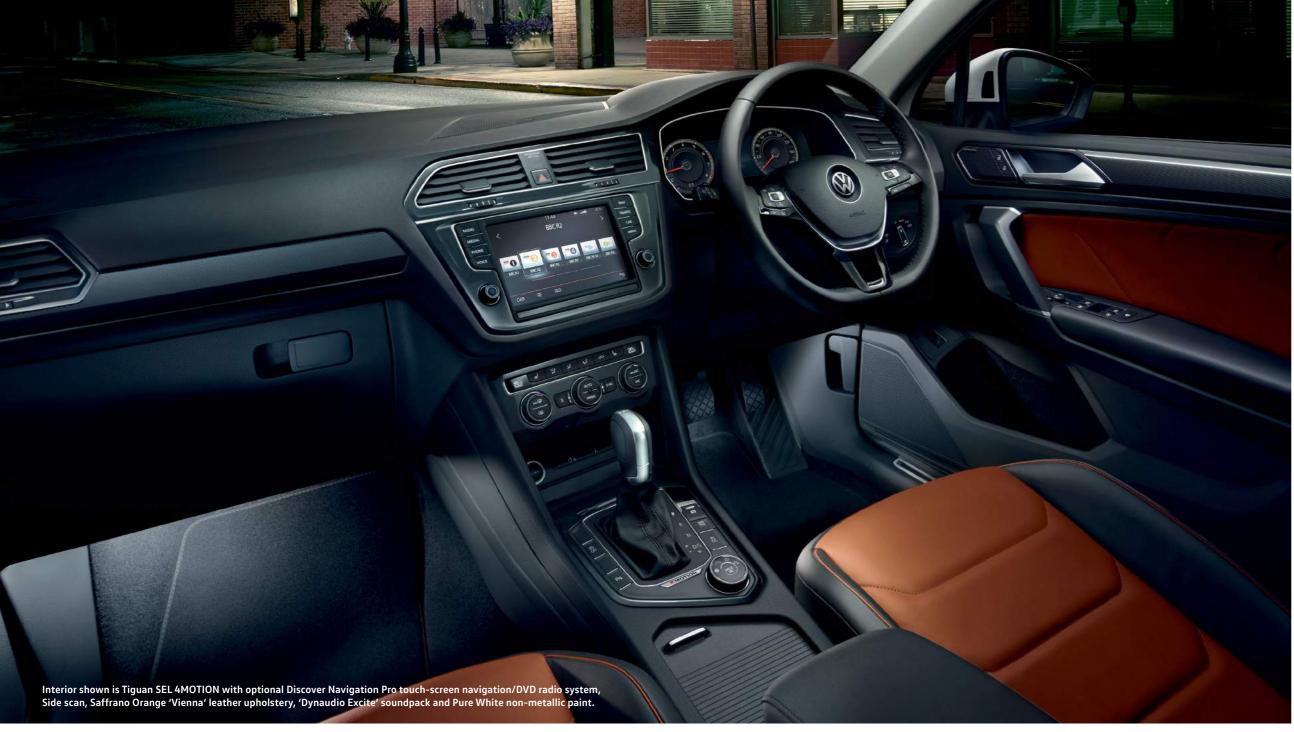

# Interior.

The highest quality materials combine with ergonomic styling to bring you an interior that is as comfortable and refined as it is well designed and practical. The Tiguan offers flexible seating and stowage options, enabling you to transport long and bulky loads with ease. This, combined with a wealth of equipment designed to provide both comfort and convenience, creates the perfect environment for any journey.

- 01 Functionality and ergonomics go hand in hand in the Tiguan. The premium quality centre console is purposely angled towards the driver for optimum driving convenience, placing the impressive 8.0 inch colour touch-screen and infotainment system easily within reach and every switch and control intuitively to hand. With controls optimally positioned and information clearly in view, driving the Tiguan is so much fun.
- 02 Contemporary upholsteries and decorative inserts coordinate perfectly to create a modern interior, while front seats featuring height and lumbar adjustment and a height and reach adjustable steering wheel ensure maximum driving comfort whatever the terrain. Interior shown is Tiguan SEL.