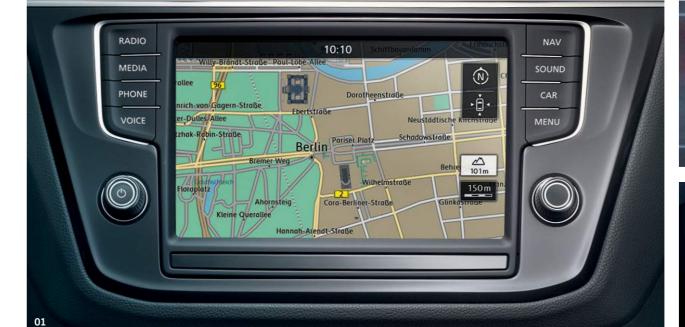

- 01 Functionality and ergonomics go hand in hand in the Tiguan. The premium quality centre console is purposely angled towards the driver for optimum driving convenience, placing the impressive 8.0 inch colour touch-screen and infotainment system easily within reach and every switch and control intuitively to hand. With controls optimally positioned and information clearly in view, driving the Tiguan is so much fun.
- 02 Contemporary upholsteries and decorative inserts coordinate perfectly to create a modern interior, while front seats featuring height and lumbar adjustment and a height and reach adjustable steering wheel ensure maximum driving comfort whatever the terrain. Interior shown is Tiguan SEL.

# 04 The Volkswagen Car-Net Destination Import

allows you to search for destinations from the comfort of your home or office and send them directly to your Tiguan's navigation system. Simply log into the Volkswagen Car-Net portal, click 'Online destination import' and search for wherever you wish to go. Find your destination, save it, name it, and then send it to your Tiguan's navigation system. Your named destinations will then be displayed under 'My Destinations' on the main navigation display screen, it's that easy. You can also similarly send your 'Personal points of interest' from your computer or tablet and download them to your Tiguan's navigation system and they will appear on the navigation screen as you drive. Standard on SE Navigation models and above, and optional on S models as part of the Discover Navigation touchscreen navigation/radio system. Image shown features optional Discover Navigation Pro touch-screen navigation/DVD radio system.

04 The Discover Navigation touch-screen navigation/radio system with Car-Net 'Guide and Inform'<sup>2</sup> builds upon the impressive Composition Media system, but with additional features enabling you to easily manage not only your music, but also navigation data and a broad range of vehicle information. The system offers preloaded European navigation data, 2D/3D map view which can be easily followed on the 8.0 inch colour touch-screen, three calculated route choices (Fast, Short and Eco), dynamic navigation based on TMC+, branded points of interest and Speed Limit Display<sup>3</sup>. 3-year's Car-Net 'Guide and Inform' access makes it possible to integrate 'traffic information online' into route guidance and transfer public and personal points of interest to the navigation system. The service also includes information for fuel station location and pricing, car parks and parking space availability, weather and news feeds. Standard on SE Navigation, SEL and R-Line models. Optional on S models.