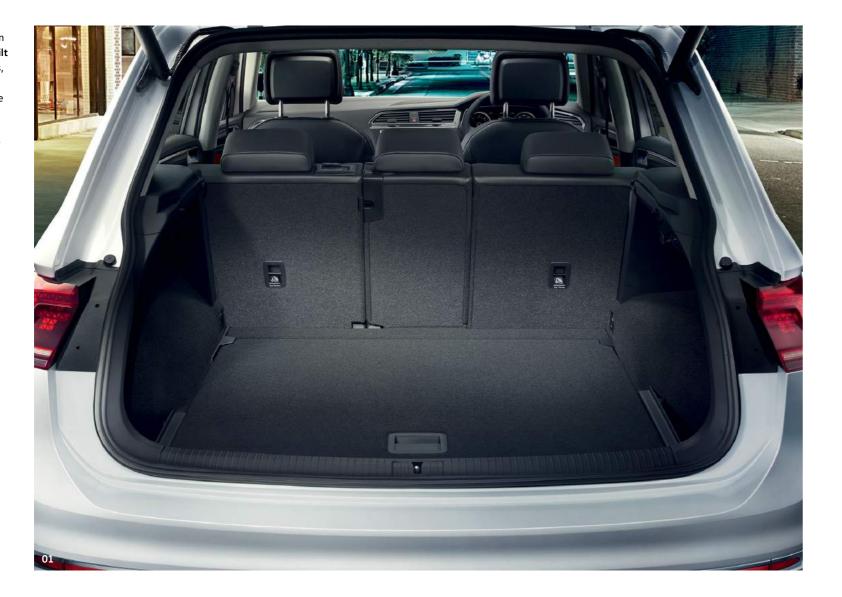

01-03 From front to rear, everything in the Tiguan is designed to meet your needs. The rear seats spilt 40:20:40 and each side can be moved lengthways, giving you various loading options. The rear seats feature a load-through provision and when they're folded down and the rear bench is in the forward position, there's an impressive loading capacity of up to 1,655 litres. The load area is continuously level and can be lowered or removed totally for maximum boot space, thanks to the variable boot floor. Load-through provision is standard on SE models and above. Images shown feature optional Pure White non-metallic paint.