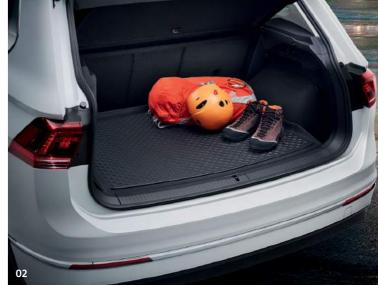

# 02 Flexible boot liner

The Volkswagen Genuine flexible boot liner for vehicles with variable luggage compartment floor is light, flexible and perfectly shaped to fit the contours of your vehicle. The edge provides adequate protection against moisture and dirt and goods are effectively prevented from slipping. If the flexible boot liner is not required, it can simply be rolled up so that it takes up less storage space.

Part Number: 5NA 061 160