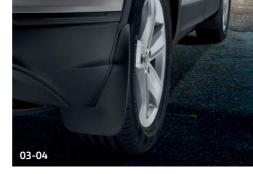

# 03 Front mudflaps – set of two

Long lasting and durable, the Volkswagen Genuine mudflaps effectively protect the underbody and bumpers against excessive dirt. They also significantly reduce the impact of dangerous road chippings and water spray. Part Number: 5NA 075 101

# 04 Rear mudflaps - set of two

Part Number: 5NA 075 111