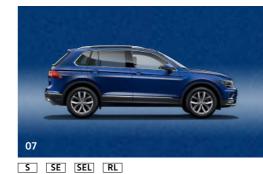

# Tiguan SE and SE Navigation.

Arriving calm and relaxed comes as standard with the Tiguan SE and SE Navigation models, thanks to the additional driver assistance systems fitted as standard. The leather trimmed multifunction steering wheel allows control of audio and telephone functions without taking your hands off the wheel with information displayed on the colour multifunction computer. Cruise control will keep you to your chosen speed, High Beam Assist will assist by switching between dipped and main beam as required and front and rear parking sensors will assist with any tricky parking manoeuvres. Outside, the rear tinted glass from B pillar backwards with chrome surround, silver anodised roof rails, front fog lights and impressive 18 inch 'Patagonia' alloy wheels enhance an already impressive exterior. Choose the SE Navigation model and who knows where it will take you. The Discover Navigation system with 8.0 inch colour touch-screen and Car-Net 'Guide and Inform' will not only guide you to your destination, but update you on information during your journey such as traffic congestion, parking spaces and fuel stations, or even news and weather should you wish.