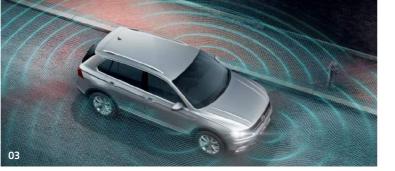

- 01 Lane Assist is a camera controlled warning system that warns you if your vehicle drifts out of its lane helping to reduce the chance of an accident and helping to make long motorway journeys safer. Using a camera located in the rear-view mirror unit, it monitors the road markings and prevents unintentional lane deviations. The system only intervenes if the indicators are not used, so if you decide to change lanes and indicate, the intelligent system recognises this and switches off. Standard on all models.
- 02 High Beam Assist ingeniously senses the lights from oncoming vehicles and automatically switches between dipped and main beam accordingly. It also senses vehicles you are approaching from the rear and ensures your main beam is dipped in order to avoid dazzling the vehicle in front. Standard on SE and SE Navigation models. Optional on S models.
- 03 Area view with Park Assist. Four separate cameras, located in the rear tailgate, door mirrors and radiator grille, provide a 360-degree view around the Tiguan, helping you to manoeuvre with confidence in any direction. The driver can select up to twelve possible views of the vehicle, from the front, rear or side, on either full or split-screen displayed on the infotainment system's screen. Should you specify the optional Discover Navigation Pro system, you will also gain a bird's-eye view around your Tiguan. Not in conjunction with rear-view camera. Optional on