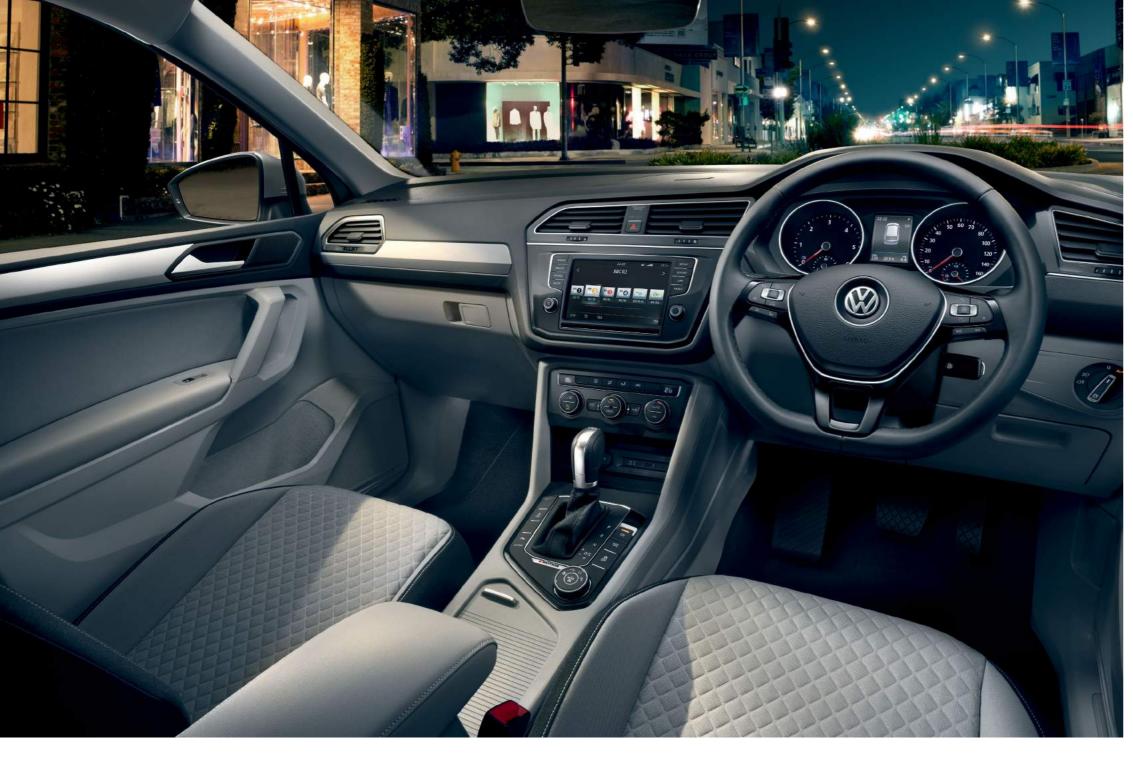

- 01 Functionality and ergonomics go hand in hand in the Tiguan. The premium quality centre console is purposely angled towards the driver for optimum driving convenience, placing the impressive 8.0 inch colour touch-screen and infotainment system easily within reach and every switch and control intuitively to hand. With controls optimally positioned and information clearly in view, driving the Tiguan is so much fun.
- 02 Contemporary upholsteries and decorative inserts coordinate perfectly to create a modern interior, while front seats featuring height and lumbar adjustment and a height and reach adjustable steering wheel ensure maximum driving comfort whatever the terrain. Interior shown is Tiguan SEL.