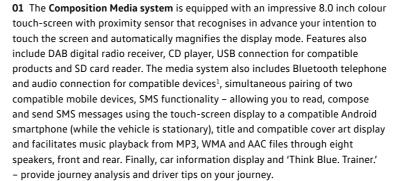

05 The Composition Media system is equipped with an impressive 8.0 inch colour touch-screen with proximity sensor that recognises in advance your intention to touch the screen and automatically magnifies the display mode. Features also include DAB digital radio receiver, CD player, USB connection for compatible products and SD card reader. The media system also includes Bluetooth telephone and audio connection for compatible devices<sup>4</sup>, simultaneous pairing of two compatible mobile devices, SMS functionality – allowing you to read, compose and send SMS messages using the touch-screen display to a compatible Android smartphone (while the vehicle is stationary), title and compatible cover art display and facilitates music playback from MP3, WMA and AAC files through eight speakers, front and rear. Finally, car information display and 'Think Blue. Trainer.' - provide journey analysis and driver tips during your journey. Standard on S and SE models.