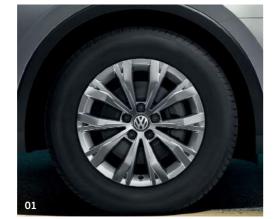

# Alloy wheels.

S

**01 'Montana'** 7J x 17 alloy wheels with 215/65 R17 low rolling resistance tyres and anti-theft wheel bolts.

**02** 'Patagonia' 7J x 18 alloy wheels with 235/55 R18 mobility self-sealing tyres and anti-theft wheel bolts.