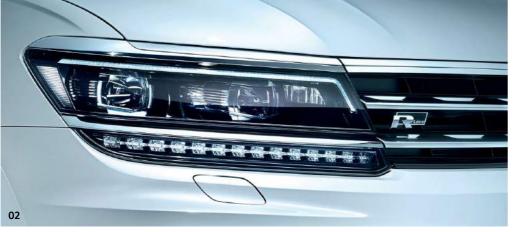

**01** The muscular look to the front of the R-Line is created by the deep 'Piano Black' front air intake that surrounds the front fog lights and extends into the R-Line's unique front bumper. Chrome detailing runs across the radiator grille and extends through the LED headlights with LED daytime running lights creating a very distinctive look, while the 'R-Line' badging leaves you in no doubt which special model this is.

- **01** The distinctive 'R-Line' badging that adorns the front wings is just another reminder of the exclusivity of this special model.
- **02** Daytime running lights feature LED technology for greater visibility, and fit flush with the newly designed **LED headlights with Dynamic Light Assist**, enhancing the R-Line's sporty appearance.
- **03** The first thing you see as you open the driver's door to get in or out of the R-Line is the stylish **aluminium door sill protectors** complete with the 'R-Line' Logo. These stylish protectors not only look good, but protect the sills from the scuffs and scrapes of everyday use.
- **04** As confident in style and design as it is in bends, the R-Line's front sport seats not only provide optimal support when cornering but also perfect sporty elegance. These ergonomic sports sets are upholstered in Dark Magnetic Grey 'Race' cloth and bear the 'R-Line' logo on the backrest, while the front seat side bolsters in 'San Remo' microfibre with crystal grey contrast decorative stitching provide a dramatic appearance. For a perfect match the rooflining is black to add to the interior ambience.