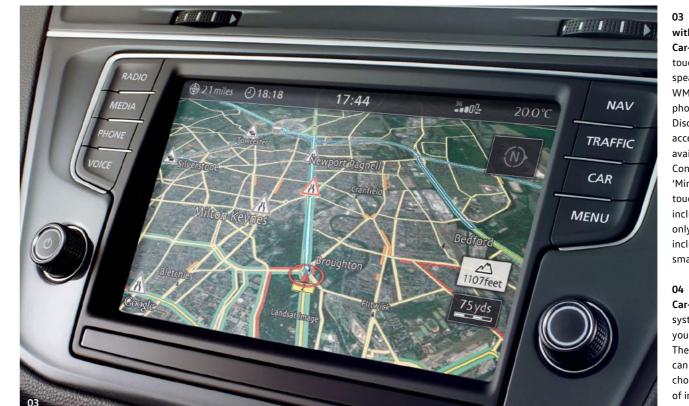

Opting for the Discover Navigation Pro touch-screen navigation/DVD radio system means that you can benefit from even more features such as Google Earth and more with 'Guide and Inform Plus'1. Optional on SE Navigation models and above.

04 The Discover Navigation touch-screen navigation/radio system with Car-Net 'Guide and Inform'<sup>2</sup> builds upon the impressive Composition Media system, but with additional features enabling you to easily manage not only your music, but also navigation data and a broad range of vehicle information. The system offers preloaded European navigation data, 2D/3D map view which can be easily followed on the 8.0 inch colour touch-screen, three calculated route choices (Fast, Short and Eco), dynamic navigation based on TMC+, branded points of interest and Speed Limit Display<sup>3</sup>. 3-year's Car-Net 'Guide and Inform' access makes it possible to integrate 'traffic information online' into route guidance and transfer public and personal points of interest to the navigation system. The service also includes information for fuel station location and pricing, car parks and parking space availability, weather and news feeds. Standard on SE Navigation, SEL and R-Line models. Optional on S models.