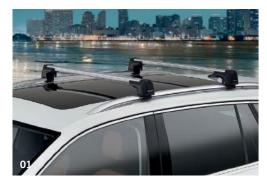

# 01 Load bars

The Volkswagen Genuine supporting rods are the ideal base system for all attachments. The aerodynamic aluminium profile supporting rods are City Crash Plus tested to Volkswagen's strict standards and can accommodate items such as a surf board holder (000 071 120 HA), bicycle holder (6Q0 071 128 A), ski and snowboard holder (3B0 071 129 F/1T0 071 129) or a practical roof box (000 071 200/000 071 200 AA/000 071 200 FA) The supporting rods are delivered pre-assembled and are easy to attach to the roof rails of your Volkswagen. The supporting rods can be locked to prevent theft. A torque wrench is also included. Part Number: 5QF 071 151